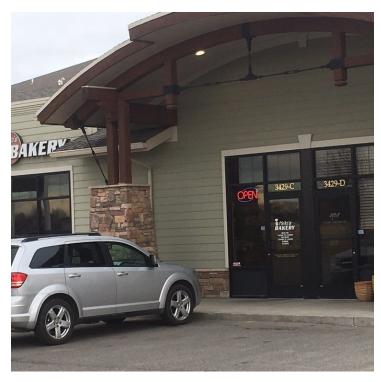

# 3429 CENTRAL AVE, SUITE C

Billings, MT 59102

**AVAILABLE SPACE** 1,283 SF

LEASE RATE \$1,888.00 per month (+ utilities)

Class A retail building located on busy Central Ave with high traffic counts. Building has attractive finishes and conveniently located on the west end of Billings. This would be an excellent fit for any small business owner or national tenant looking for a prime retail location in the fastest growing area in Billings.

### **PROPERTY OVERVIEW**

\*Class A Retail Space for Lease

\*1,283 SF

\*\$1,888/mo + Utilities

\*Excellent Retail Visibility

\*Large Pylon Sign

\*Attractive Building in West End Location

\*Built in 2006

\*Was Previously Heiko's Bakery, But Being Put Back to a Vanilla Shell

\*\$1,497/mo (Base Rent)

\*\$391/mo (NNN)