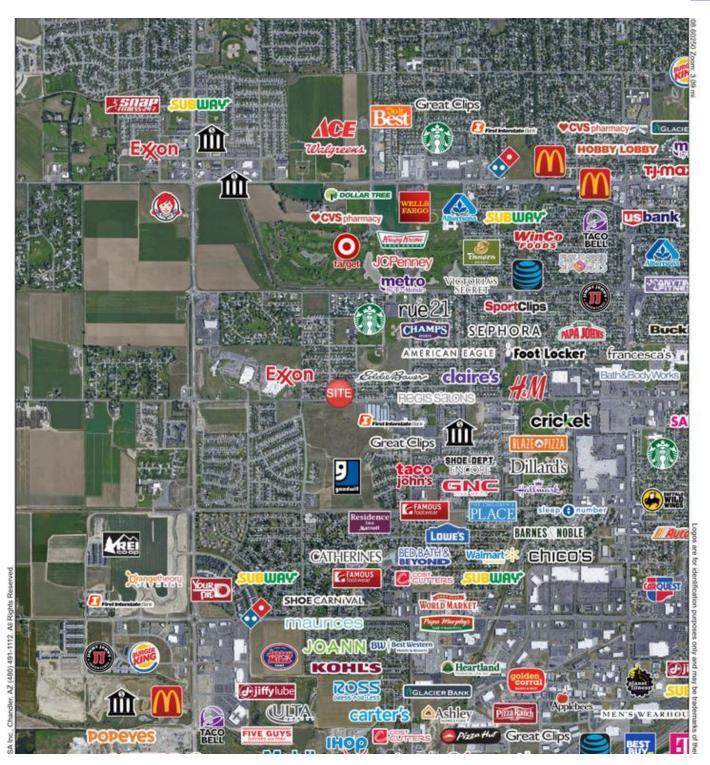

### **PROPERTY OVERVIEW**

\*Class A Retail Space for Lease

\*1,283 SF

\*\$1,888/mo + Utilities

\*Excellent Retail Visibility

\*Large Pylon Sign

\*Attractive Building in West End Location

\*Built in 2006