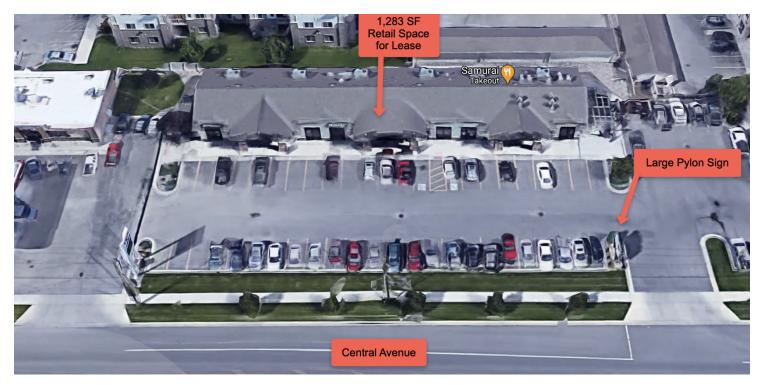

### **PROPERTY OVERVIEW**

\*Class A Retail Space for Lease

\*1,283 SF

\*\$1,888/mo + Utilities

\*Excellent Retail Visibility

\*Large Pylon Sign

\*Attractive Building in West End Location

\*Built in 2006