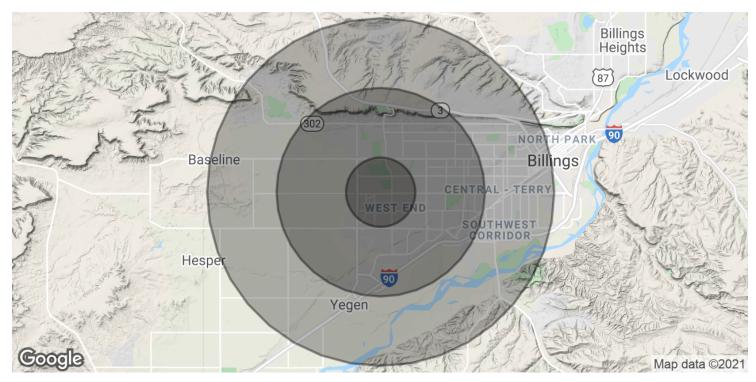

# 3429 CENTRAL AVE, SUITE C

Billings, MT 59102

| POPULATION           | 1 MILE    | 3 MILES   | 5 MILES   |
|----------------------|-----------|-----------|-----------|
| Total Population     | 10,940    | 45,603    | 78,439    |
| Average age          | 38.3      | 41.8      | 39.8      |
| Average age (Male)   | 34.9      | 39.4      | 37.6      |
| Average age (Female) | 39.5      | 43.3      | 42.0      |
|                      |           |           |           |
| HOUSEHOLDS & INCOME  | 1 MILE    | 3 MILES   | 5 MILES   |
| Total households     | 5,131     | 20,422    | 34,603    |
| # of persons per HH  | 2.1       | 2.2       | 2.3       |
| Average HH income    | \$54,459  | \$64,476  | \$64,923  |
| Average house value  | \$152,294 | \$207,279 | \$212,441 |