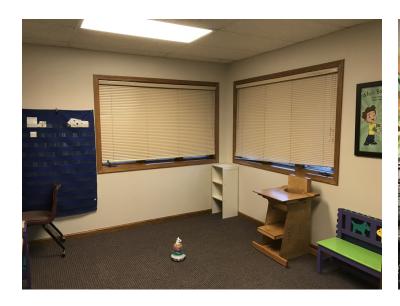

### **PROPERTY OVERVIEW**

\*3,514 SF Office Suite for Lease

\*\$4,100/mo (utilities included)

\*Large Reception

\*Copy room

\*Storage room

\*Conference room

\*10 large offices

\*2 doors to outside / private entrances

\*Ground floor

2048 Overland Ave, Suite 101, Billings, MT 59102

CBCMONTANA.COM

Nathan Matelich 406 656 2001 nathan@cbcmontana.com Todd Sherman 406 656 2001 todd@cbcmontana.com