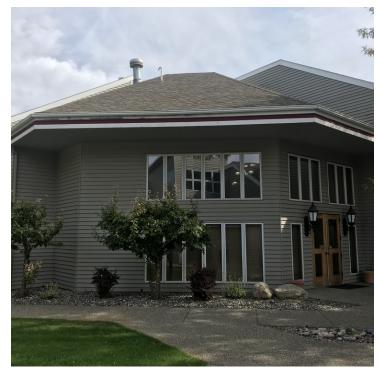

### **PROPERTY OVERVIEW**

\*3,514 SF Office Suite for Lease

\*\$4,100/mo (utilities included)

\*Large Reception

\*Copy room

\*Storage room

\*Conference room

\*10 large offices

\*2 doors to outside / private entrances

\*Ground floor

2048 Overland Ave, Suite 101, Billings, MT 59102

CBCMONTANA.COM

Nathan Matelich 406 656 2001 nathan@cbcmontana.com Todd Sherman 406 656 2001 todd@cbcmontana.com