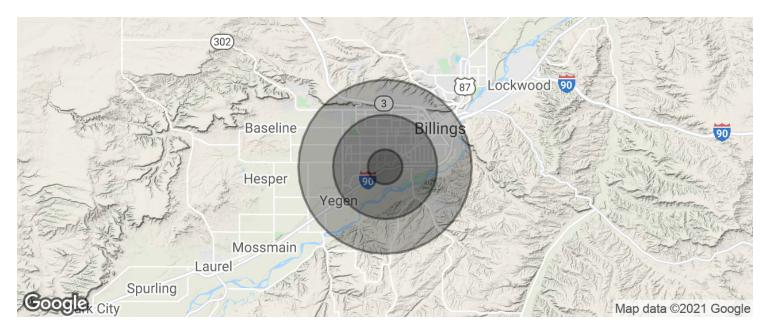

# 2048 OVERLAND AVE, SUITE 101

2048 Overland Ave, Suite 101, Billings, MT 59102

| POPULATION                            | 1 MILE              | 3 MILES               | 5 MILES               |
|---------------------------------------|---------------------|-----------------------|-----------------------|
| Total population                      | 3,810               | 44,741                | 98,999                |
| Median age                            | 39.1                | 37.2                  | 38.1                  |
| Median age (Male)                     | 37.3                | 35.1                  | 36.3                  |
| Median age (Female)                   | 41.5                | 39.2                  | 40.2                  |
|                                       |                     |                       |                       |
| HOUSEHOLDS & INCOME                   | 1 MILE              | 3 MILES               | 5 MILES               |
| HOUSEHOLDS & INCOME  Total households | <b>1 MILE</b> 1,589 | <b>3 MILES</b> 20,324 | <b>5 MILES</b> 43,613 |
|                                       |                     |                       |                       |
| Total households                      | 1,589               | 20,324                | 43,613                |

<sup>\*</sup> Demographic data derived from 2010 US Census