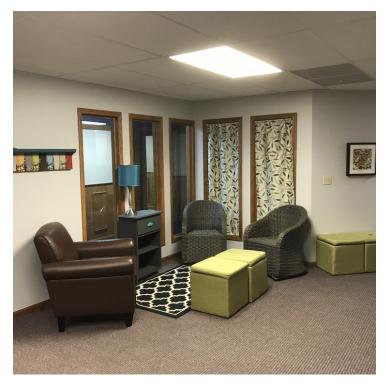

### **PROPERTY OVERVIEW**

\*3,514 SF Office Suite for Lease

\*\$4,100/mo (utilities included)

\*Large Reception

\*Copy room

\*Storage room

\*Conference room

\*10 large offices

\*2 doors to outside / private entrances

\*Ground floor

2048 Overland Ave, Suite 101, Billings, MT 59102

CBCMONTANA.COM

Nathan Matelich 406 656 2001 nathan@cbcmontana.com Todd Sherman 406 656 2001 todd@cbcmontana.com