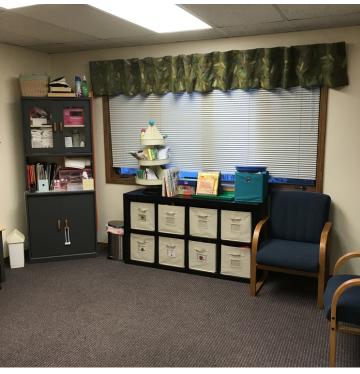

### **PROPERTY OVERVIEW**

\*3,514 SF Office Suite for Lease

\*\$4,100/mo (utilities included)

\*Large Reception

\*Copy room

\*Storage room

\*Conference room

\*10 large offices

\*2 doors to outside / private entrances

\*Ground floor

2048 Overland Ave, Suite 101, Billings, MT 59102

CBCMONTANA.COM

Nathan Matelich 406 656 2001 nathan@cbcmontana.com Todd Sherman 406 656 2001 todd@cbcmontana.com