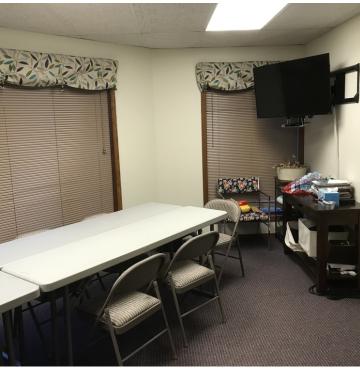

### **PROPERTY OVERVIEW**

\*3,514 SF Office Suite for Lease

\*\$4,100/mo (utilities included)

\*Large Reception

\*Copy room

\*Storage room

\*Conference room

\*10 large offices

\*2 doors to outside / private entrances

\*Ground floor

2048 Overland Ave, Suite 101, Billings, MT 59102

CBCMONTANA.COM

Nathan Matelich 406 656 2001 nathan@cbcmontana.com Todd Sherman 406 656 2001 todd@cbcmontana.com