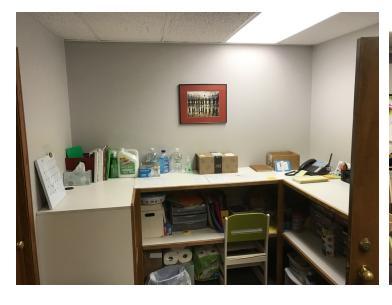

### **PROPERTY OVERVIEW**

\*3,514 SF Office Suite for Lease

\*\$4,100/mo (utilities included)

\*Large Reception

\*Copy room

\*Storage room

\*Conference room

\*10 large offices

\*2 doors to outside / private entrances

\*Ground floor

2048 Overland Ave, Suite 101, Billings, MT 59102

CBCMONTANA.COM

Nathan Matelich 406 656 2001 nathan@cbcmontana.com Todd Sherman 406 656 2001 todd@cbcmontana.com