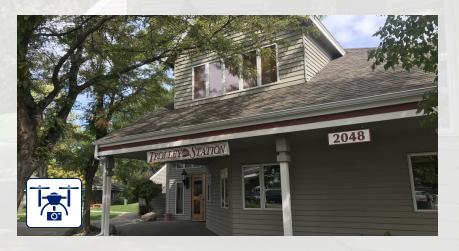

# 2048 OVERLAND AVE, SUITE 101

2048 Overland Ave, Suite 101 Billings, MT 59102

AVAILABLE SPACE 3,514 SF

LEASE RATE \$4,100.00 per month (utilities included)

### ARFA

2048 Overland is a professional office building conveniently located on the west end of Billings with easy highway access. Office building is moments away from Costco, shops and restaurants. Set up perfectly for any small business owner that needs a professional setting such a CPA, Lawyer, Financial Adviser, Engineer, Architect or other professional services firm.