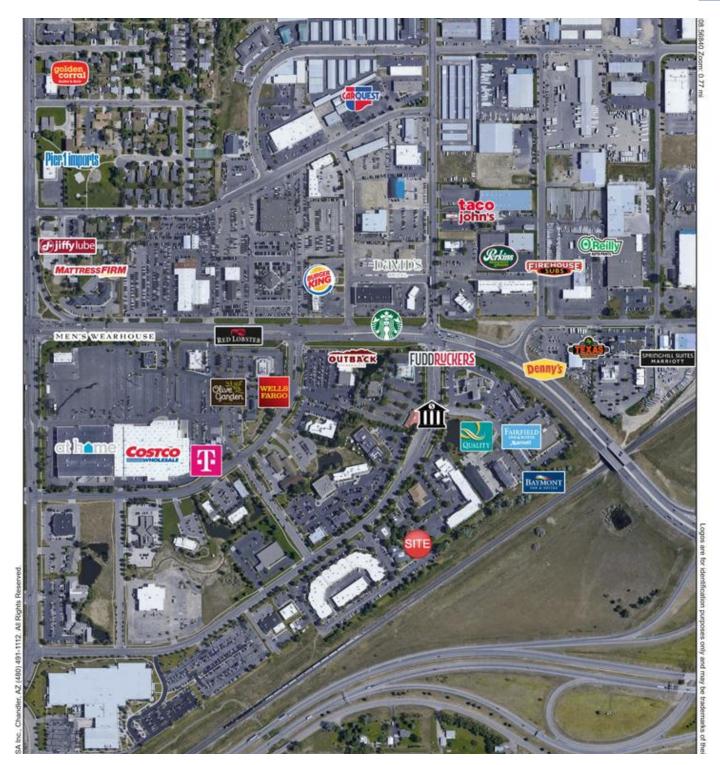

### ARFA

2048 Overland is a professional office building conveniently located on the west end of Billings with easy highway access. Office building is moments away from Costco, shops and restaurants. Set up perfectly for any small business owner that needs a professional setting such a CPA, Lawyer, Financial Adviser, Engineer, Architect or other professional services firm.