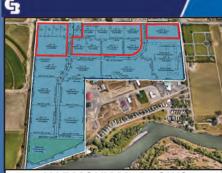

#### CENTRAL **AVENUE MALL FOR SALE** \$1.65 - \$3.475 **MILLION**

2.95 Acres of **Development Land** All City Services Available

**Nathan Matelich** 406-781-6889 **David Mitchell** 406-794-3404

**501 PEMBERTON LANE** FOR SALE \$290,000