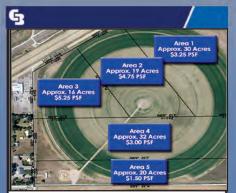

72ND AND KING **LAND FOR SALE** 

\$18,500-\$28,500 /ACRE

212.69 unzoned acres in 9 tracts.

George Warmer 406-855-8946 **Blaine Poppler** 406-671-0399

**HARMONY MEADOWS** FOR SALE \$3.75-\$4.75 PSF 1-5 Acre lots available Zoned CC & HC. Blaine A Poppler 406-671-0399