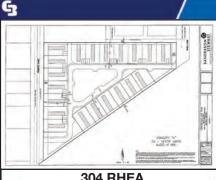

**304 RHEA** FOR SALE \$1.90 PSF Land for mobiles and shops

4.42 Acres Shaylee Green 406-208-7723

E RAILROAD STREET - LAUREL · FOR SALE \$3.50-\$5.50 PSF 10 Acres Available For Sale • Zoned Highway Commercial