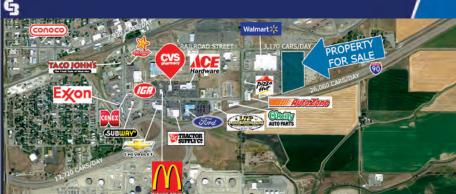

10 SF/YR NNN 8,860 SF retail/shop space George Warmer 406-855-8946







1215 24TH STREET WEST • BILLINGS, MT 59102 • 406-656-2001

9

Locally Known. Globally Connected.

#### INDUSTRIAL PROPERTIES & COMMERCIAL LAND



511 & 512 N 26TH ST AND 514 N 25TH ST FOR SALE \$600,000

24,500 sf of central business district zoned land

George Warmer 406-855-8946 Steve Kenney 406-591-2890



#### **178 ACRES NEAR BRIARWOOD**

MAJOR PRICE **REDUCTION! FOR SALE** \$1,900,000

Residential 7000 smaller tracts available.

Kyle Schlichenmayer 406-698-1899



307 N 23RD STREET FOR SALE \$199,900 \$11.43 PSF 7,500 SF Tract, Prime Downtown Lot, CBD Zoning, City Services Available George Warmer 406-855-8946



**304 RHEA** FOR SALE \$1.90 PSF Land for mobiles and shops

4.42 Acres Shaylee Green 406-208-7723



E RAILROAD STREET - LAUREL · FOR SALE \$3.50-\$5.50 PSF 10 Acres Available For Sale • Zoned Highway Commercial

George Warmer 406-855-8946



**4028 CENTRAL AVENUE** FOR SALE \$14 PSF

1.43 Acres zoned Neighborhood Commercial. Blaine Poppler 406-671-0399



**GARDEN AVENUE** FOR SALE \$2.75 PSF

14 Acres zoned Community Commercial. David Mitchell 406-794-3404



#### **VACANT LOTS**

#### CENTRAL **AVENUE MALL FOR SALE** \$1.65 - \$3.475 **MILLION**

2.95 Acres of **Development Land** All City Services Available

**Nathan Matelich** 406-781-6889 **David Mitchell** 406-794-3404



**501 PEMBERTON LANE** FOR SALE \$290,000

2.442 Acres Community Commercial near Lake Elmo Nathan Matelich 406-781-6889



130-530 SUNLIGHT CIRCLE FOR SALE \$285,000 - \$675,000 Phase 2 & Phase 3 of Emerald Eagl