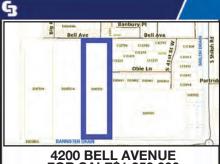

#### 3939 KING AVENUE WEST

**FOR SALE** \$4,465,000

6.2 Acres on the prime NE corner of Shiloh Rd & King Ave W

**George Warmer** 406-855-8946