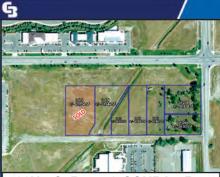

#### S NEW LISTING!

OLD 09 10 · LAUK FOR SALE \$4,300,000 9.6 Acres of Land with Significant Upside Potential

Nathan Matelich 406-781-6889