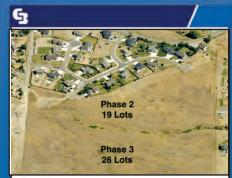

2.442 Acres Community Commercial near Lake Elmo Nathan Matelich 406-781-6889

130-530 SUNLIGHT CIRCLE FOR SALE \$285,000 - \$675,000 Phase 2 & Phase 3 of Emerald Eagle Estates Residential Subdn

Nathan Matelich 406-781-6889