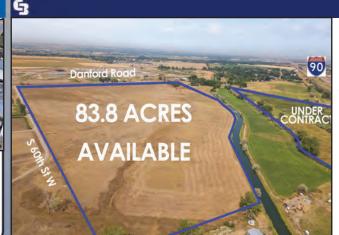

#### **PRIME DEVELOPMENT OPPORTUNITY**

SW OF 56TH ST W & DANFORD ROAD

FOR SALE \$1,510,000 (\$18,000/ACRE)

> 83.876 Acres Unzoned

**George Warmer** 406-855-8946 **Blaine Poppler** 406-671-0399

1777 MAJESTIC LANE