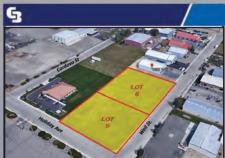

#### S NEW LISTING!

OLD 09 10 · LAUK FOR SALE \$4,300,000 9.6 Acres of Land with Significant Upside Potential

Nathan Matelich 406-781-6889