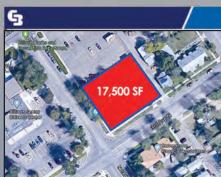

#### **178 ACRES NEAR BRIARWOOD**

MAJOR PRICE **REDUCTION! FOR SALE** \$1,900,000

Residential 7000 smaller tracts available.

Kyle Schlichenmayer 406-698-1899

307 N 23RD STREET FOR SALE \$199,900 \$11.43 PSF 7,500 SF Tract, Prime Downtown Lot, CBD Zoning, City Services Available George Warmer 406-855-8946