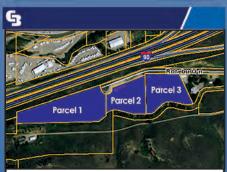

#### **PRIME DEVELOPMENT OPPORTUNITY**

SW OF 56TH ST W & DANFORD ROAD

FOR SALE \$1,510,000 (\$18,000/ACRE)

> 83.876 Acres Unzoned

**George Warmer** 406-855-8946 **Blaine Poppler** 406-671-0399

1777 MAJESTIC LANE