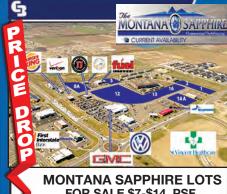

## FOR SALE\$1,250,000

13.3 Acres Zoned AG/Planned Neighborhood Development Public utilities are adjacent and available with annexation. Blaine Poppler 406-671-0399

28.91 Acres Zoned Residential 9600

FOR SALE \$7-\$14 PSF 7 Lots from .9-3 Acres in size. George Warmer 406-855-8946