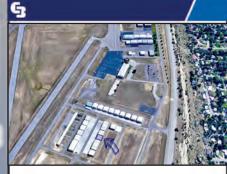

#### S NEW LISTING!

OLD 09 10 · LAUK FOR SALE \$4,300,000 9.6 Acres of Land with Significant Upside Potential

Nathan Matelich 406-781-6889