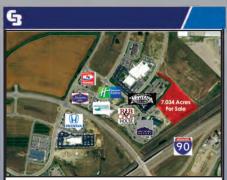

FOR SALE \$1,516,685.15 7.034 Acre tract zoned Controlled Industrial.

George Warmer 406-855-8946

**CENTRAL AVE &** SOUTH 36TH ST W FOR SALE \$1,563,582

4.5 acres PUD zoned land George Warmer 406-855-8946 Blaine Poppler 406-671-0399