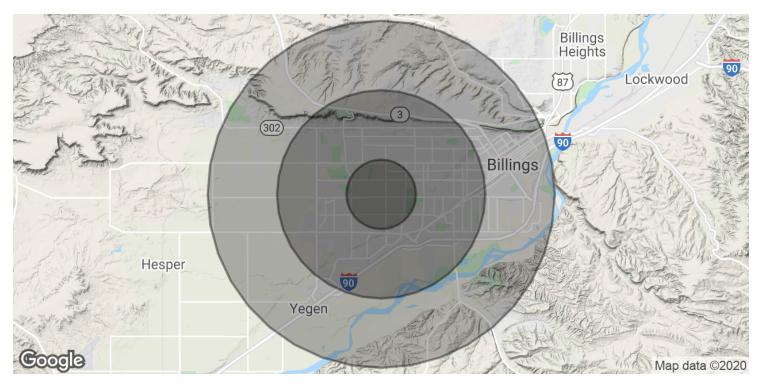

# 71 25TH ST W, SUITE 11

71 25th St W, Suite 11, Billings, MT 59102

| POPULATION           | 1 MILE    | 3 MILES   | 5 MILES   |
|----------------------|-----------|-----------|-----------|
| Total Population     | 7,127     | 64,083    | 96,226    |
| Average age          | 39.5      | 39.9      | 38.4      |
| Average age (Male)   | 36.6      | 37.5      | 36.5      |
| Average age (Female) | 41.7      | 42.1      | 40.6      |
|                      |           |           |           |
| HOUSEHOLDS & INCOME  | 1 MILE    | 3 MILES   | 5 MILES   |
| Total households     | 3,057     | 28,779    | 42,426    |
| # of persons per HH  | 2.3       | 2.2       | 2.3       |
| Average HH income    | \$58,194  | \$59,302  | \$59,360  |
| Average house value  | \$160,061 | \$190,642 | \$195,485 |