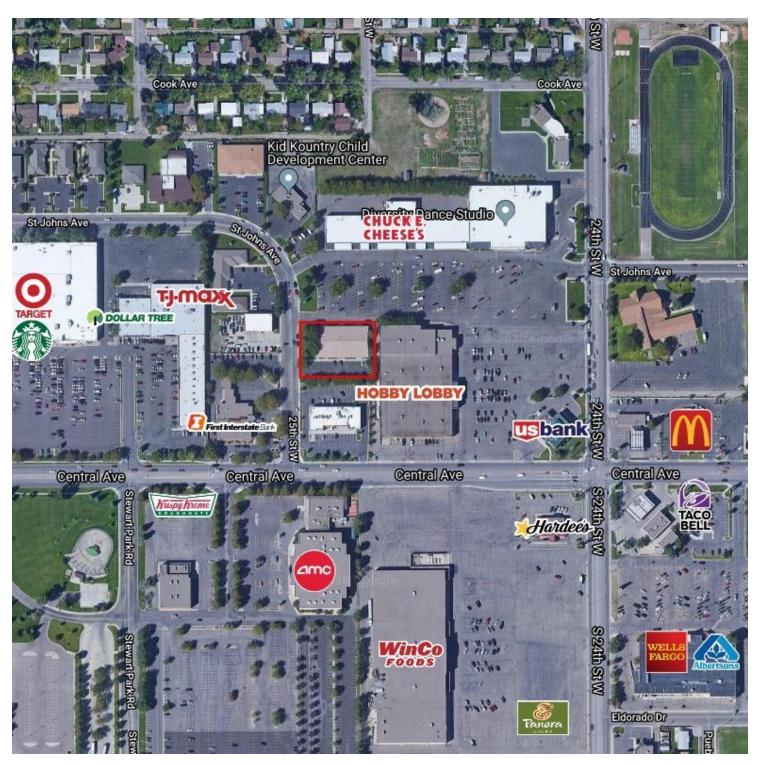

### AREA

71 25th St W is an attractive, west end office/retail building with 1,000 to 1,100 suites for lease. Located 1 block west of Central & 24th St W, this office/retail building enjoys close proximity to Hobby Lobby, Rimrock Mall, Winco, CJ's, Target & Albertsons. Pride of ownership comes to mind when looking at this building as all maintenance and upkeep has been meticulously preformed. Tenants enjoy direct, ground level access directly from the parking lot right into their suite.