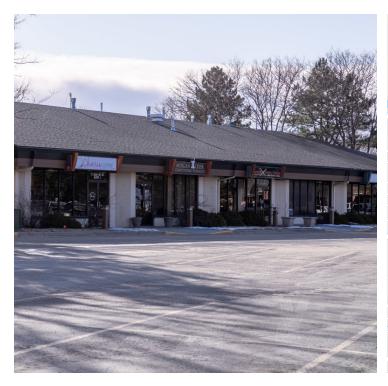

### AREA

71 25th St W is an attractive, west end office/retail building with 1,000 to 1,100 suites for lease. Located 1 block west of Central & 24th St W, this office/retail building enjoys close proximity to Hobby Lobby, Rimrock Mall, Winco, CJ's, Target & Albertsons. Pride of ownership comes to mind when looking at this building as all maintenance and upkeep has been meticulously preformed. Tenants enjoy direct, ground level access directly from the parking lot right into their suite.

### **PROPERTY OVERVIEW**

\*1,050 SF Office/Retail Space for Lease

\*1,225/mo + Utilities

\*Reception Area

\*1 Private Office

\*1 Large Office or Conference Room

\*Private Bathroom

\*Zoned Community Commercial