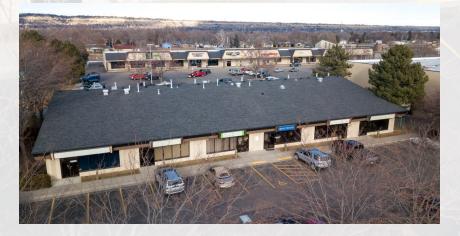

### AREA

71 25th St W is an attractive, west end office/retail building with 1,000 to 1,100 suites for lease. Located 1 block west of Central & 24th St W, this office/retail building enjoys close proximity to Hobby Lobby, Rimrock Mall, Winco, CJ's, Target & Albertsons. Pride of ownership comes to mind when looking at this building as all maintenance and upkeep has been meticulously preformed. Tenants enjoy direct, ground level access directly from the parking lot right into their suite.

### **OFFERING SUMMARY**

Available SF: 1,050 SF

\$1,225.00 per month (+ utilities)

Lot Size: 0.8 Acres

Year Built: 1983

Building Size: 12,600 SF

Zoning: Community Commercial