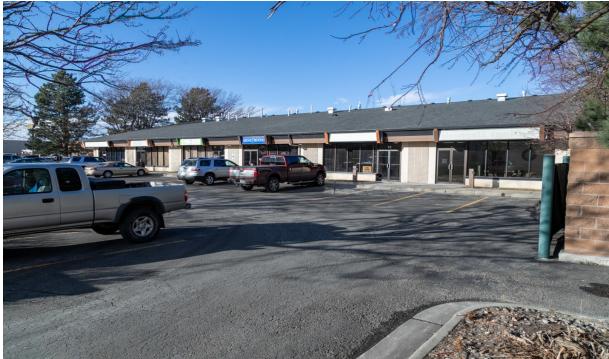

### AREA

71 25th St W is an attractive, west end office/retail building with 1,000 to 1,100 suites for lease. Located 1 block west of Central & 24th St W, this office/retail building enjoys close proximity to Hobby Lobby, Rimrock Mall, Winco, CJ's, Target & Albertsons. Pride of ownership comes to mind when looking at this building as all maintenance and upkeep has been meticulously preformed. Tenants enjoy direct, ground level access directly from the parking lot right into their suite.

### **PROPERTY OVERVIEW**

\*1,050 SF Office/Retail Space for Lease

\*1,225/mo + Utilities

\*Reception Area

\*1 Private Office

\*1 Large Office or Conference Room

\*Private Bathroom

\*Zoned Community Commercial