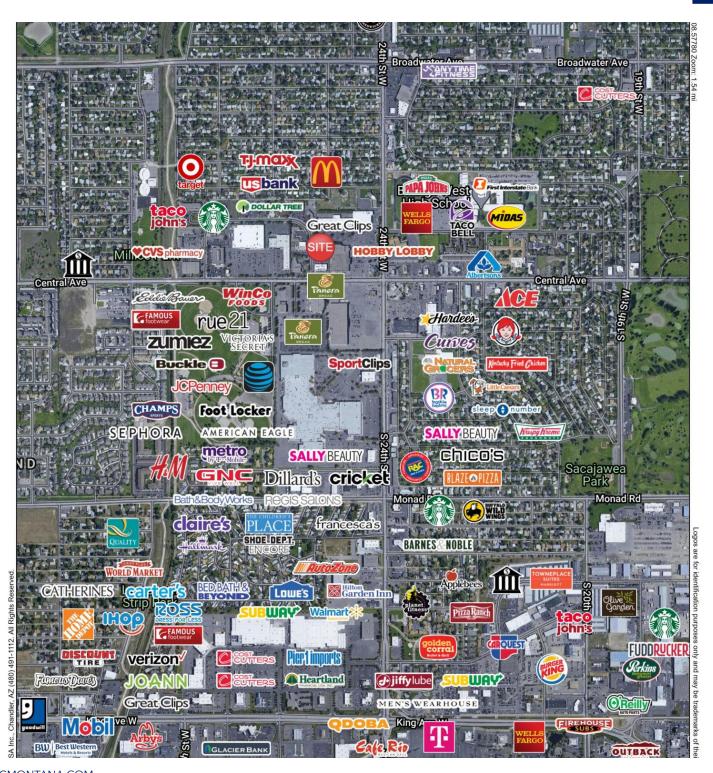

### AREA

71 25th St W is an attractive, west end office/retail building with 1,000 to 1,100 suites for lease. Located 1 block west of Central & 24th St W, this office/retail building enjoys close proximity to Hobby Lobby, Rimrock Mall, Winco, CJ's, Target & Albertsons. Pride of ownership comes to mind when looking at this building as all maintenance and upkeep has been meticulously preformed. Tenants enjoy direct, ground level access directly from the parking lot right into their suite.