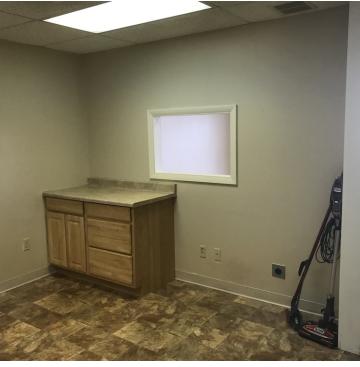

### **PROPERTY OVERVIEW**

- \*1,014 SF Office/Retail Space for Lease
- \*1,085/mo + Utilities
- \*Reception/Retail Area
- \*1 Private Office
- \*Kitchenette/Break Room
- \*Additional Open Area For Desks, Storage or Meeting Space
- \*Private Bathroom
- \*Zoned Community Commercial
- \*Abundant Parking