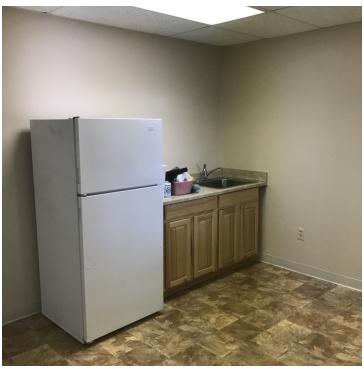

### **PROPERTY OVERVIEW**

- \*1,014 SF Office/Retail Space for Lease
- \*1,085/mo + Utilities
- \*Reception/Retail Area
- \*1 Private Office
- \*Kitchenette/Break Room
- \*Additional Open Area For Desks, Storage or Meeting Space
- \*Private Bathroom
- \*Zoned Community Commercial
- \*Abundant Parking