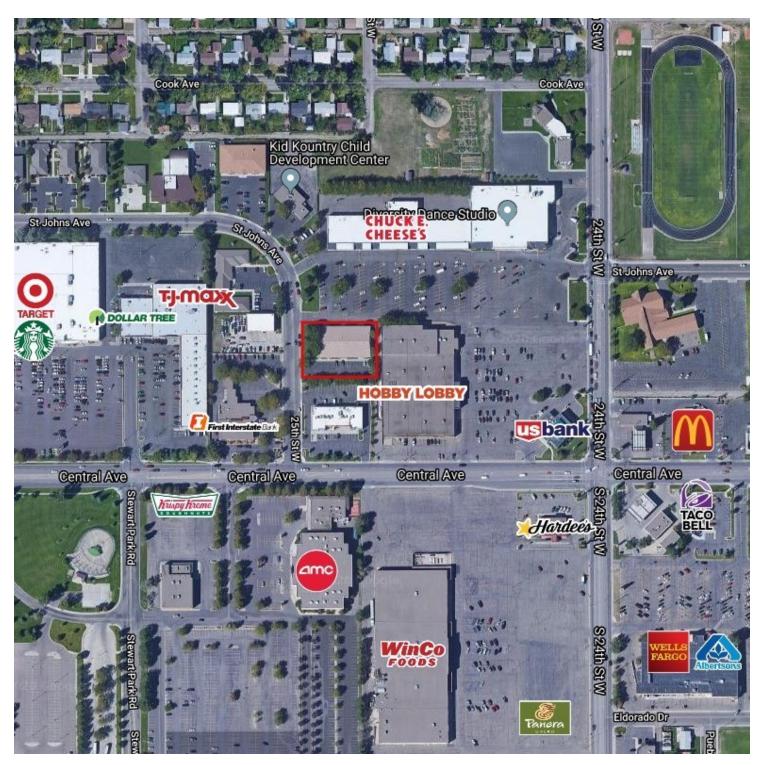

### AREA

71 25th St W is an attractive, west end office/retail building with 1,000 to 1,100 suites for lease. Located 1 block west of Central & 24th St W, this office/retail building enjoys close proximity to Hobby Lobby, Rimrock Mall, Winco, CJ's, Target & Albertsons. Pride of ownership comes to mind when looking at this building as all maintenance and upkeep has been meticulously preformed. Tenants enjoy direct, ground level access directly from the parking lot right into their suite.