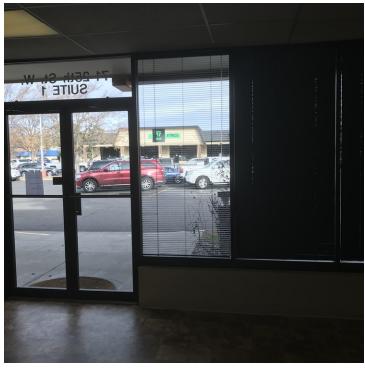

# 71 25TH ST W, SUITE 1

71 25th St W Billings, MT 59102

AVAILABLE SPACE 1,014 SF

LEASE RATE \$1,085.00 per month (+ utilities)

### AREA

71 25th St W is an attractive, west end office/retail building with 1,000 to 1,100 suites for lease. Located 1 block west of Central & 24th St W, this office/retail building enjoys close proximity to Hobby Lobby, Rimrock Mall, Winco, CJ's, Target & Albertsons. Pride of ownership comes to mind when looking at this building as all maintenance and upkeep has been meticulously preformed. Tenants enjoy direct, ground level access directly from the parking lot right into their suite.