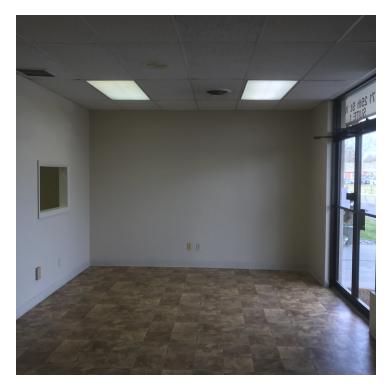

### **PROPERTY OVERVIEW**

- \*1,014 SF Office/Retail Space for Lease
- \*1,085/mo + Utilities
- \*Reception/Retail Area
- \*1 Private Office
- \*Kitchenette/Break Room
- \*Additional Open Area For Desks, Storage or Meeting Space
- \*Private Bathroom
- \*Zoned Community Commercial
- \*Abundant Parking