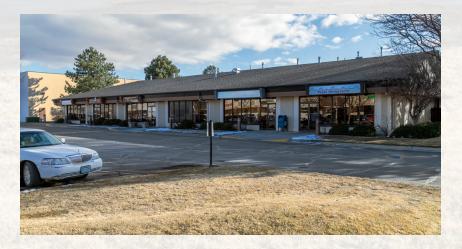

### AREA

71 25th St W is an attractive, west end office/retail building with 1,000 to 1,100 suites for lease. Located 1 block west of Central & 24th St W, this office/retail building enjoys close proximity to Hobby Lobby, Rimrock Mall, Winco, CJ's, Target & Albertsons. Pride of ownership comes to mind when looking at this building as all maintenance and upkeep has been meticulously preformed. Tenants enjoy direct, ground level access directly from the parking lot right into their suite.

### **PROPERTY OVERVIEW**

- \*1,014 SF Office/Retail Space for Lease
- \*1,085/mo + Utilities
- \*Reception/Retail Area
- \*1 Private Office
- \*Kitchenette/Break Room
- \*Additional Open Area For Desks, Storage or Meeting Space
- \*Private Bathroom
- \*Zoned Community Commercial
- \*Abundant Parking