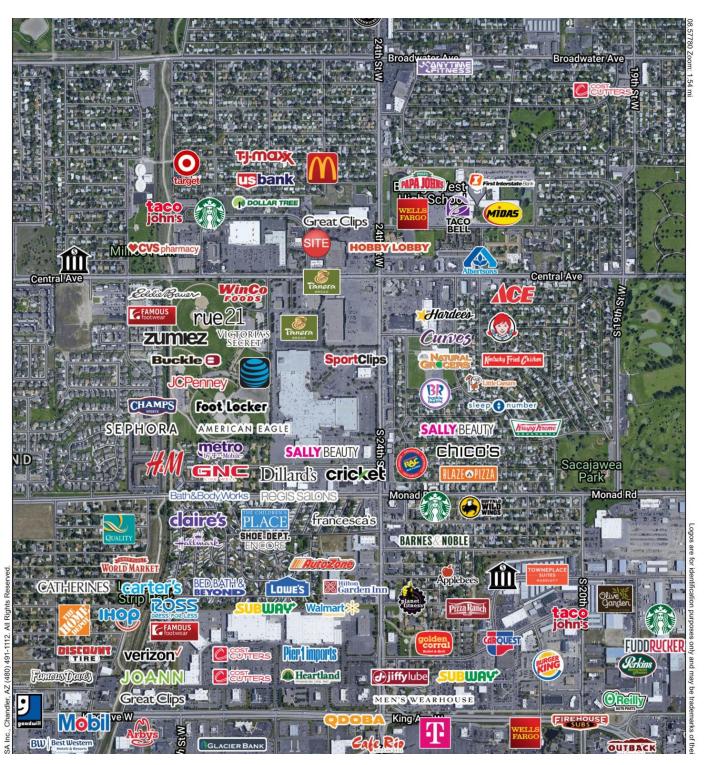

### AREA

71 25th St W is an attractive, west end office/retail building with 1,000 to 1,100 suites for lease. Located 1 block west of Central & 24th St W, this office/retail building enjoys close proximity to Hobby Lobby, Rimrock Mall, Winco, CJ's, Target & Albertsons. Pride of ownership comes to mind when looking at this building as all maintenance and upkeep has been meticulously preformed. Tenants enjoy direct, ground level access directly from the parking lot right into their suite.