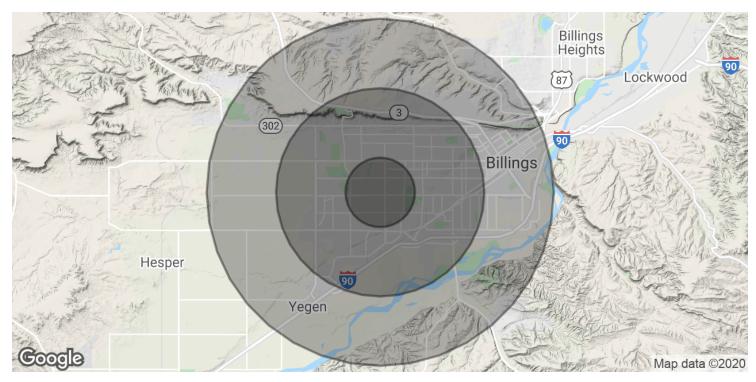

# 71 25TH ST W, SUITE 1

71 25th St W, Billings, MT 59102

| POPULATION           | 1 MILE    | 3 MILES   | 5 MILES   |
|----------------------|-----------|-----------|-----------|
| Total Population     | 7,127     | 64,083    | 96,226    |
| Average age          | 39.5      | 39.9      | 38.4      |
| Average age (Male)   | 36.6      | 37.5      | 36.5      |
| Average age (Female) | 41.7      | 42.1      | 40.6      |
|                      |           |           |           |
| HOUSEHOLDS & INCOME  | 1 MILE    | 3 MILES   | 5 MILES   |
| Total households     | 3,057     | 28,779    | 42,426    |
| # of persons per HH  | 2.3       | 2.2       | 2.3       |
| Average HH income    | \$58,194  | \$59,302  | \$59,360  |
| Average house value  | \$160,061 | \$190,642 | \$195,485 |