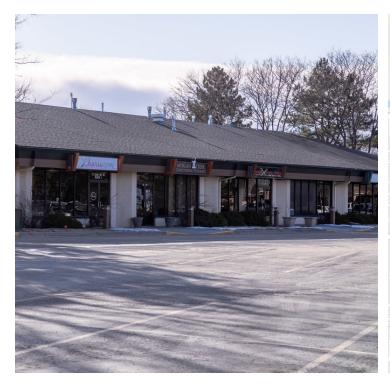

### AREA

71 25th St W is an attractive, west end office/retail building with 1,000 to 1,100 suites for lease. Located 1 block west of Central & 24th St W, this office/retail building enjoys close proximity to Hobby Lobby, Rimrock Mall, Winco, CJ's, Target & Albertsons. Pride of ownership comes to mind when looking at this building as all maintenance and upkeep has been meticulously preformed. Tenants enjoy direct, ground level access directly from the parking lot right into their suite.

### **PROPERTY OVERVIEW**

- \*1,014 SF Office/Retail Space for Lease
- \*1,085/mo + Utilities
- \*Reception/Retail Area
- \*1 Private Office
- \*Kitchenette/Break Room
- \*Additional Open Area For Desks, Storage or Meeting Space
- \*Private Bathroom
- \*Zoned Community Commercial
- \*Abundant Parking