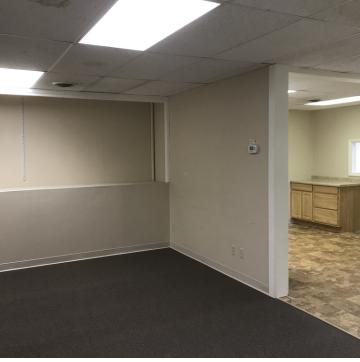

### **PROPERTY OVERVIEW**

- \*1,014 SF Office/Retail Space for Lease
- \*1,085/mo + Utilities
- \*Reception/Retail Area
- \*1 Private Office
- \*Kitchenette/Break Room
- \*Additional Open Area For Desks, Storage or Meeting Space
- \*Private Bathroom
- \*Zoned Community Commercial
- \*Abundant Parking