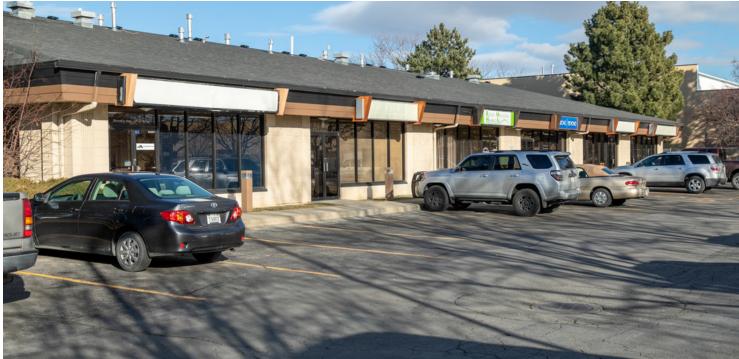

### AREA

71 25th St W is an attractive, west end office/retail building with 1,000 to 1,100 suites for lease. Located 1 block west of Central & 24th St W, this office/retail building enjoys close proximity to Hobby Lobby, Rimrock Mall, Winco, CJ's, Target & Albertsons. Pride of ownership comes to mind when looking at this building as all maintenance and upkeep has been meticulously preformed. Tenants enjoy direct, ground level access directly from the parking lot right into their suite.

### **PROPERTY OVERVIEW**

- \*1,014 SF Office/Retail Space for Lease
- \*1,085/mo + Utilities
- \*Reception/Retail Area
- \*1 Private Office
- \*Kitchenette/Break Room
- \*Additional Open Area For Desks, Storage or Meeting Space
- \*Private Bathroom
- \*Zoned Community Commercial
- \*Abundant Parking