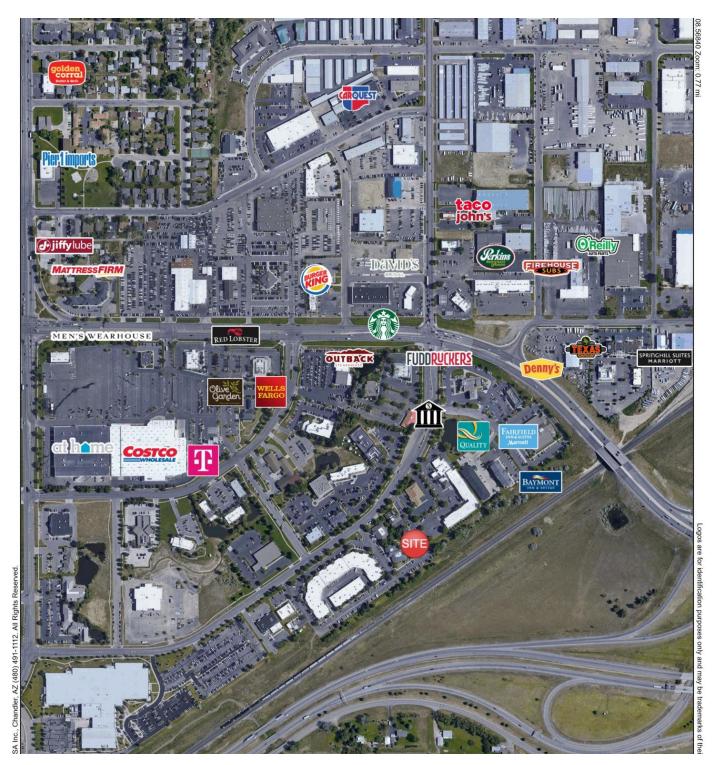

### **AREA**

2048 Overland is a professional office building conveniently located on the west end of Billings with easy highway access. Office building is moments away from Costco, shops and restaurants. Set up perfectly for any small business owner that needs a small office space and a professional setting such a CPA, Lawyer, Financial Adviser, Engineer, Architect or other professional services firm.