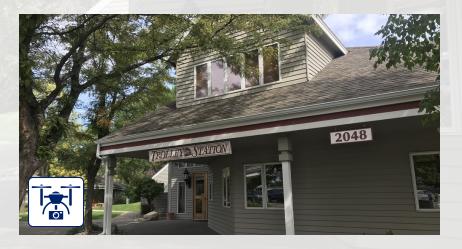

### 2048 OVERLAND AVE, SUITE 102B

2048 Overland Ave, Suite 102B Billings, MT 59102

AVAILABLE SPACE 645 SF

LEASE RATE \$725 per month (Full Service)

### **AREA**

2048 Overland is a professional office building conveniently located on the west end of Billings with easy highway access. Office building is moments away from Costco, shops and restaurants. Set up perfectly for any small business owner that needs a small office space and a professional setting such a CPA, Lawyer, Financial Adviser, Engineer, Architect or other professional services firm.