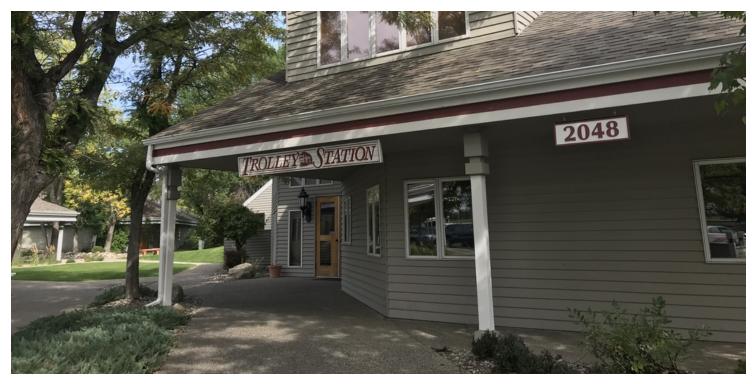

### 2048 OVERLAND AVE, SUITE 102B

2048 Overland Ave, Suite 102B Billings, MT 59102

AVAILABLE SPACE 645 SF

LEASE RATE \$725 per month (Full Service)

### **AREA**

2048 Overland is a professional office building conveniently located on the west end of Billings with easy highway access. Office building is moments away from Costco, shops and restaurants. Set up perfectly for any small business owner that needs a small office space and a professional setting such a CPA, Lawyer, Financial Adviser, Engineer, Architect or other professional services firm.