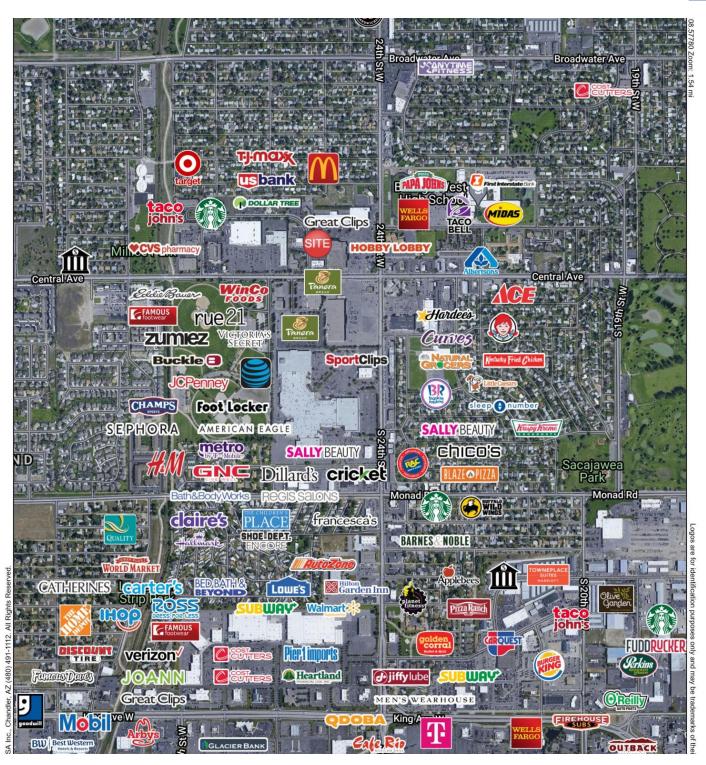

### AREA

71 25th St W is an attractive, west end office/retail building with 1,000 to 1,100 suites for lease. Located 1 block west of Central & 24th St W, this office/retail building enjoys close proximity to Hobby Lobby, Rimrock Mall, Winco, CJ's, Target & Albertsons. Pride of ownership comes to mind when looking at this building as all maintenance and upkeep has been meticulously preformed. Tenants enjoy direct, ground level access directly from the parking lot right into their suite.