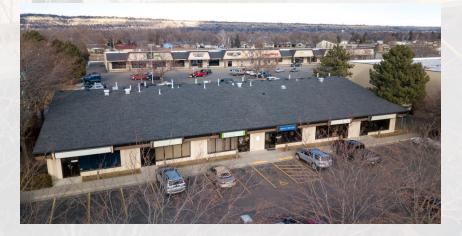

# 71 25TH ST W, SUITE 11

71 25th St W, Suite 11 Billings, MT 59102

AVAILABLE SPACE 1,050 SF

LEASE RATE \$1,225 per month (+ utilities)

### AREA

71 25th St W is an attractive, west end office/retail building with 1,000 to 1,100 suites for lease. Located 1 block west of Central & 24th St W, this office/retail building enjoys close proximity to Hobby Lobby, Rimrock Mall, Winco, CJ's, Target & Albertsons. Pride of ownership comes to mind when looking at this building as all maintenance and upkeep has been meticulously preformed. Tenants enjoy direct, ground level access directly from the parking lot right into their suite.

# 71 25TH ST W, SUITE 11

Billings, MT 59102