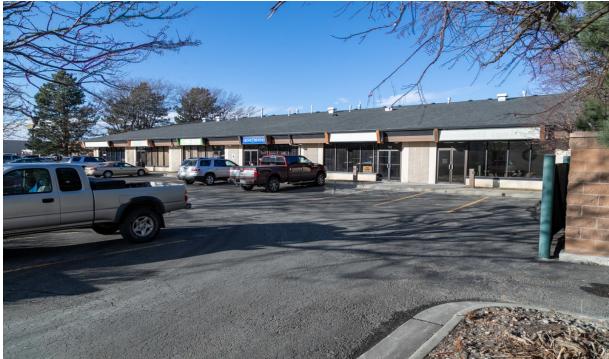

### AREA

71 25th St W is an attractive, west end office/retail building with 1,000 to 1,100 suites for lease. Located 1 block west of Central & 24th St W, this office/retail building enjoys close proximity to Hobby Lobby, Rimrock Mall, Winco, CJ's, Target & Albertsons. Pride of ownership comes to mind when looking at this building as all maintenance and upkeep has been meticulously preformed. Tenants enjoy direct, ground level access directly from the parking lot right into their suite.