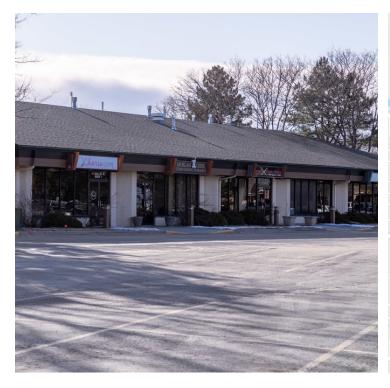

### AREA

71 25th St W is an attractive, west end office/retail building with 1,000 to 1,100 suites for lease. Located 1 block west of Central & 24th St W, this office/retail building enjoys close proximity to Hobby Lobby, Rimrock Mall, Winco, CJ's, Target & Albertsons. Pride of ownership comes to mind when looking at this building as all maintenance and upkeep has been meticulously preformed. Tenants enjoy direct, ground level access directly from the parking lot right into their suite.

### **PROPERTY OVERVIEW**

- \*1,050 SF Office/Retail Space for Lease
- \*1,225/mo + Utilities
- \*Reception Area
- \*1 Private Office
- \*1 Large Office or Conference Room
- \*Private Bathroom
- \*Zoned Community Commercial
- \*Abundant Parking