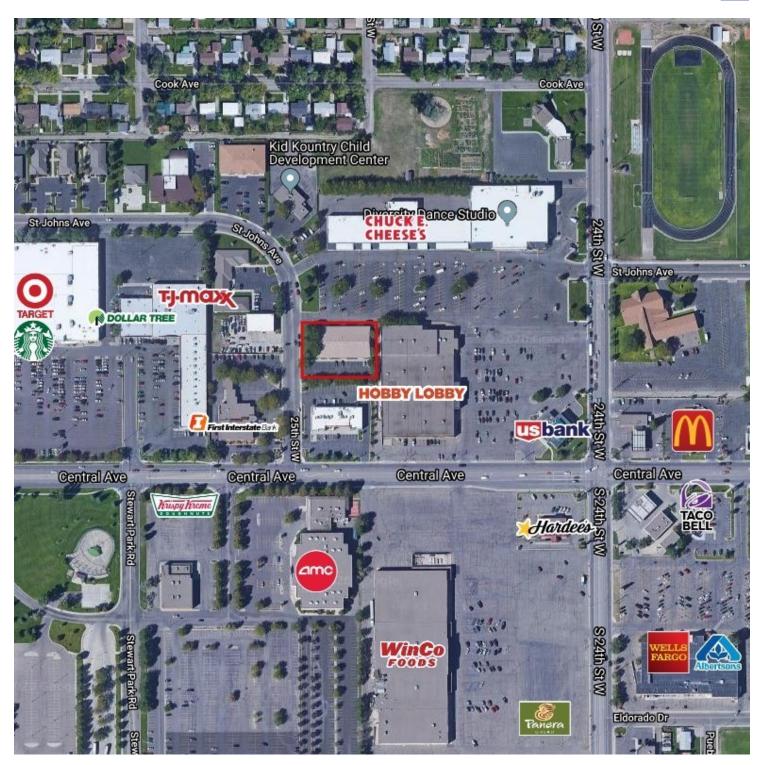

### AREA

71 25th St W is an attractive, west end office/retail building with 1,000 to 1,100 suites for lease. Located 1 block west of Central & 24th St W, this office/retail building enjoys close proximity to Hobby Lobby, Rimrock Mall, Winco, CJ's, Target & Albertsons. Pride of ownership comes to mind when looking at this building as all maintenance and upkeep has been meticulously preformed. Tenants enjoy direct, ground level access directly from the parking lot right into their suite.