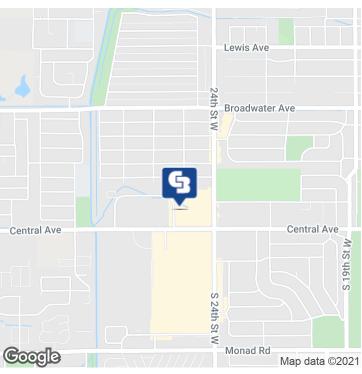

### AREA

71 25th St W is an attractive, west end office/retail building with 1,000 to 1,100 suites for lease. Located 1 block west of Central & 24th St W, this office/retail building enjoys close proximity to Hobby Lobby, Rimrock Mall, Winco, CJ's, Target & Albertsons. Pride of ownership comes to mind when looking at this building as all maintenance and upkeep has been meticulously preformed. Tenants enjoy direct, ground level access directly from the parking lot right into their suite.