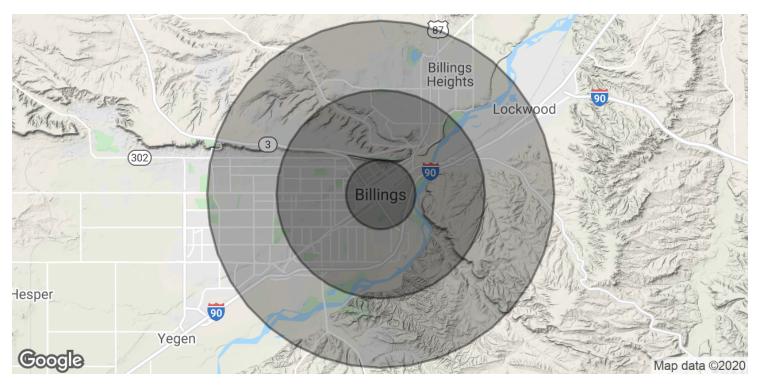

# **BEER AND WINE LICENSE**

Billings, MT 59101

| POPULATION           | 1 MILE    | 3 MILES   | 5 MILES   |
|----------------------|-----------|-----------|-----------|
| Total Population     | 7,562     | 54,543    | 98,371    |
| Average age          | 35.6      | 34.5      | 35.7      |
| Average age (Male)   | 35.3      | 33.4      | 34.3      |
| Average age (Female) | 34.9      | 36.4      | 37.8      |
| HOUSEHOLDS & INCOME  | 1 MILE    | 3 MILES   | 5 MILES   |
| Total households     | 3,325     | 23,227    | 41,688    |
| # of persons per HH  | 2.3       | 2.3       | 2.4       |
| Average HH income    | \$35,876  | \$49,774  | \$53,319  |
| Average house value  | \$163,320 | \$148,621 | \$158,314 |
|                      |           |           |           |

<sup>\*</sup> Demographic data derived from 2010 US Census

CBCMONTANA.COM