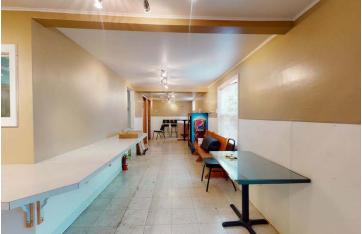

### **304 NORTH 19TH STREET**

59101, MT Billings

**AVAILABLE SPACE** 1,248 SF

**ASKING PRICE** \$250,000

**AREA** 1248 SF restaurant space

10,500 SF lot

Walk-in cooler

Several new fixtures

### **OFFERING SUMMARY**

**PROPERTY OVERVIEW** 1248 SF restaurant space

10,500 SF lot

Walk-in cooler

Ample parking

Several new fixtures

3D Virtual Tour: https://tinyurl.com/yya4arum

Sale Price: \$250,000