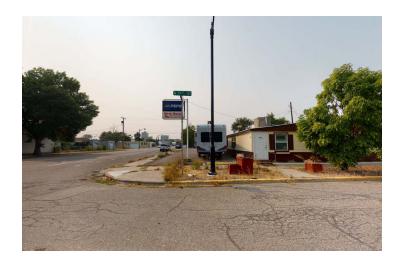

### **304 NORTH 19TH STREET**

59101, MT Billings

**AVAILABLE SPACE** 1,248 SF

**ASKING PRICE** \$250,000

**AREA** 1248 SF restaurant space

10,500 SF lot

Walk-in cooler

Several new fixtures

## **304 NORTH 19TH STREET**

59101, MT Billings

### **OFFERING SUMMARY**

**PROPERTY OVERVIEW** 1248 SF restaurant space

10,500 SF lot

Walk-in cooler

Ample parking

Several new fixtures

3D Virtual Tour: https://tinyurl.com/yya4arum

Sale Price: \$250,000