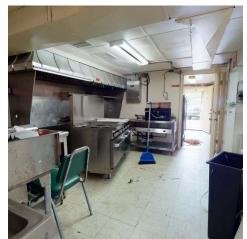

### **304 NORTH 19TH STREET**

59101, MT Billings

**AVAILABLE SPACE** 1,248 SF

**ASKING PRICE** \$250,000

**AREA** 1248 SF restaurant space

10,500 SF lot

Walk-in cooler

Several new fixtures

### **OFFERING SUMMARY**

**PROPERTY OVERVIEW** 1248 SF restaurant space

10,500 SF lot

Walk-in cooler

Ample parking

Several new fixtures

3D Virtual Tour: https://tinyurl.com/yya4arum

Sale Price: \$250,000