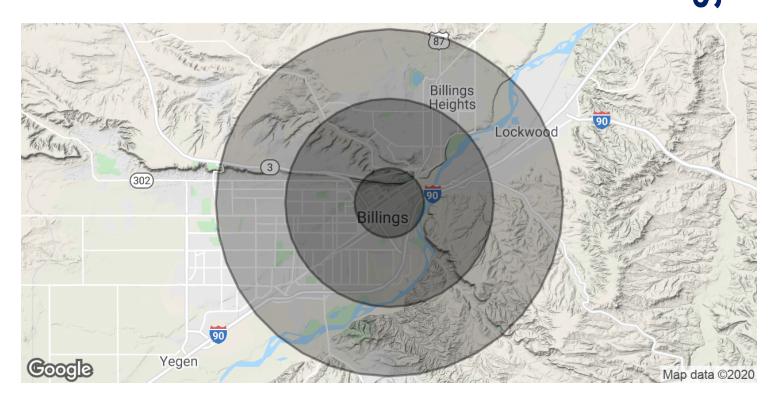

# **304 NORTH 19TH STREET**

59101, MT Billings

| POPULATION           | 1 MILE    | 3 MILES   | 5 MILES   |
|----------------------|-----------|-----------|-----------|
| Total Population     | 6,511     | 54,292    | 95,994    |
| Average age          | 35.6      | 34.8      | 35.4      |
| Average age (Male)   | 35.7      | 33.8      | 34.0      |
| Average age (Female) | 34.8      | 36.3      | 37.5      |
|                      |           |           |           |
| HOUSEHOLDS & INCOME  | 1 MILE    | 3 MILES   | 5 MILES   |
| Total households     | 2,923     | 22,990    | 40,470    |
| # of persons per HH  | 2.2       | 2.4       | 2.4       |
| Average HH income    | \$36,853  | \$50,237  | \$53,323  |
| Average house value  | \$157,088 | \$149,166 | \$158,291 |
|                      |           |           |           |

<sup>\*</sup> Demographic data derived from 2010 US Census

CBCMONTANA.COM