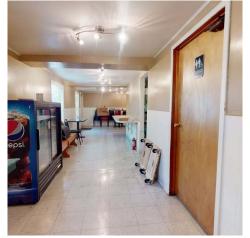

### **304 NORTH 19TH STREET**

59101, MT Billings

**AVAILABLE SPACE** 1,248 SF

**ASKING PRICE** \$250,000

**AREA** 1248 SF restaurant space

10,500 SF lot

Walk-in cooler

Several new fixtures

### **OFFERING SUMMARY**

**PROPERTY OVERVIEW** 1248 SF restaurant space

10,500 SF lot

Walk-in cooler

Ample parking

Several new fixtures

3D Virtual Tour: https://tinyurl.com/yya4arum

Sale Price: \$250,000