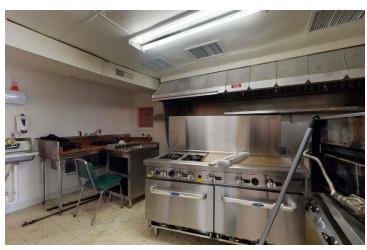

### **304 NORTH 19TH STREET**

59101, MT Billings

**AVAILABLE SPACE** 1,248 SF

**ASKING PRICE** \$250,000

**AREA** 1248 SF restaurant space

10,500 SF lot

Walk-in cooler

Several new fixtures

### **OFFERING SUMMARY**

**PROPERTY OVERVIEW** 1248 SF restaurant space

10,500 SF lot

Walk-in cooler

Ample parking

Several new fixtures

3D Virtual Tour: https://tinyurl.com/yya4arum

Sale Price: \$250,000