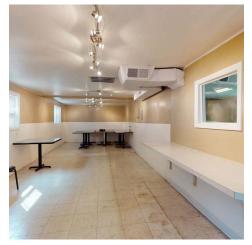

### **304 NORTH 19TH STREET**

59101, MT Billings

**AVAILABLE SPACE** 1,248 SF

**ASKING PRICE** \$250,000

**AREA** 1248 SF restaurant space

10,500 SF lot

Walk-in cooler

Several new fixtures

### **OFFERING SUMMARY**

**PROPERTY OVERVIEW** 1248 SF restaurant space

10,500 SF lot

Walk-in cooler

Ample parking

Several new fixtures

3D Virtual Tour: https://tinyurl.com/yya4arum

Sale Price: \$250,000