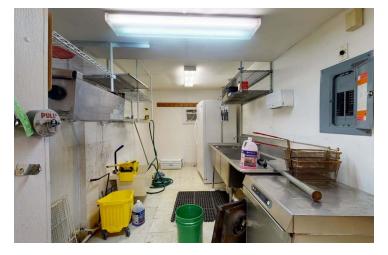

### **304 NORTH 19TH STREET**

59101, MT Billings

**AVAILABLE SPACE** 1,248 SF

**ASKING PRICE** \$250,000

**AREA** 1248 SF restaurant space

10,500 SF lot

Walk-in cooler

Several new fixtures

### **OFFERING SUMMARY**

**PROPERTY OVERVIEW** 1248 SF restaurant space

10,500 SF lot

Walk-in cooler

Ample parking

Several new fixtures

3D Virtual Tour: https://tinyurl.com/yya4arum

Sale Price: \$250,000