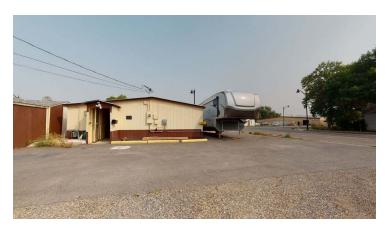

### **304 NORTH 19TH STREET**

59101, MT Billings

**AVAILABLE SPACE** 1,248 SF

**ASKING PRICE** \$250,000

**AREA** 1248 SF restaurant space

10,500 SF lot

Walk-in cooler

Several new fixtures

### **OFFERING SUMMARY**

**PROPERTY OVERVIEW** 1248 SF restaurant space

10,500 SF lot

Walk-in cooler

Ample parking

Several new fixtures

3D Virtual Tour: https://tinyurl.com/yya4arum

Sale Price: \$250,000