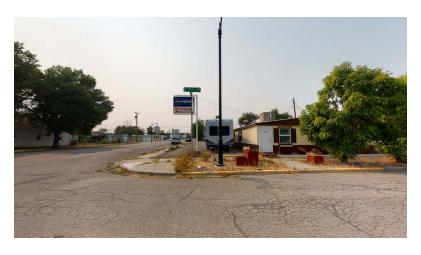

### **304 NORTH 19TH STREET**

59101, MT Billings

**AVAILABLE SPACE** 1,248 SF

**ASKING PRICE** \$250,000

**AREA** 1248 SF restaurant space

10,500 SF lot

Walk-in cooler

Several new fixtures

## **304 NORTH 19TH STREET**

59101, MT Billings

### **OFFERING SUMMARY**

**PROPERTY OVERVIEW** 1248 SF restaurant space

10,500 SF lot

Walk-in cooler

Ample parking

Several new fixtures

3D Virtual Tour: https://tinyurl.com/yya4arum

Sale Price: \$250,000