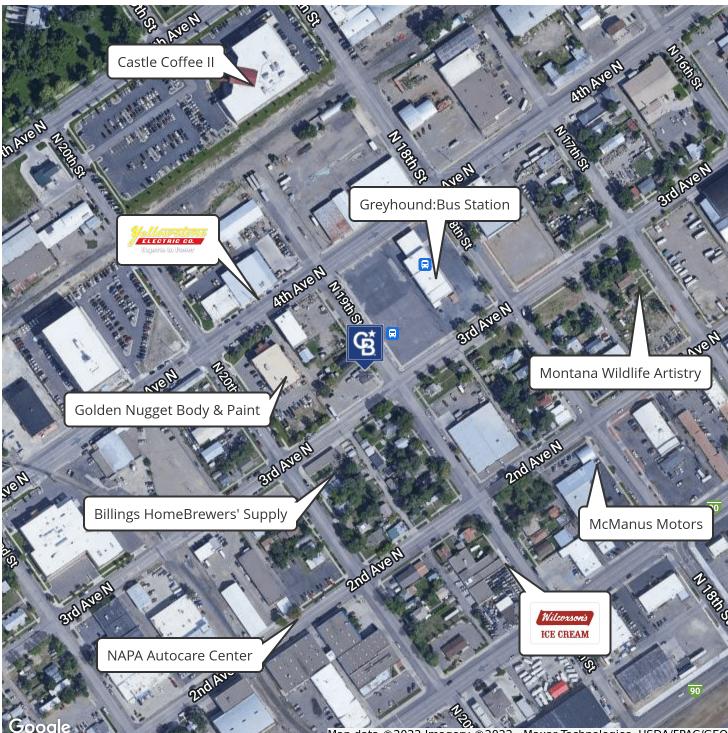

## MAP

## **304 NORTH 19TH STREET**

304 North 19th Street 59101, MT Billings

Map data ©2022 Imagery ©2022 , Maxar Technologies, USDA/FPAC/GEO

**Todd Sherman** O: 406 656 2001 | C: 406 570 8961 todd@cbcmontana.com