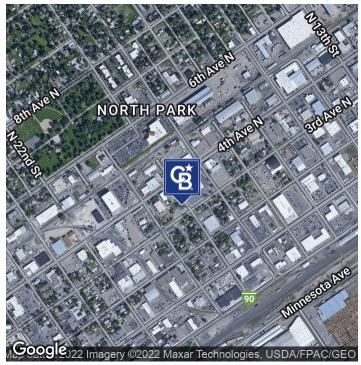

## MAP

## **304 NORTH 19TH STREET**

304 North 19th Street 59101, MT Billings

Map data ©2022 Imagery ©2022 , Maxar Technologies, USDA/FPAC/GEO

**Todd Sherman** O: 406 656 2001 | C: 406 570 8961 todd@cbcmontana.com