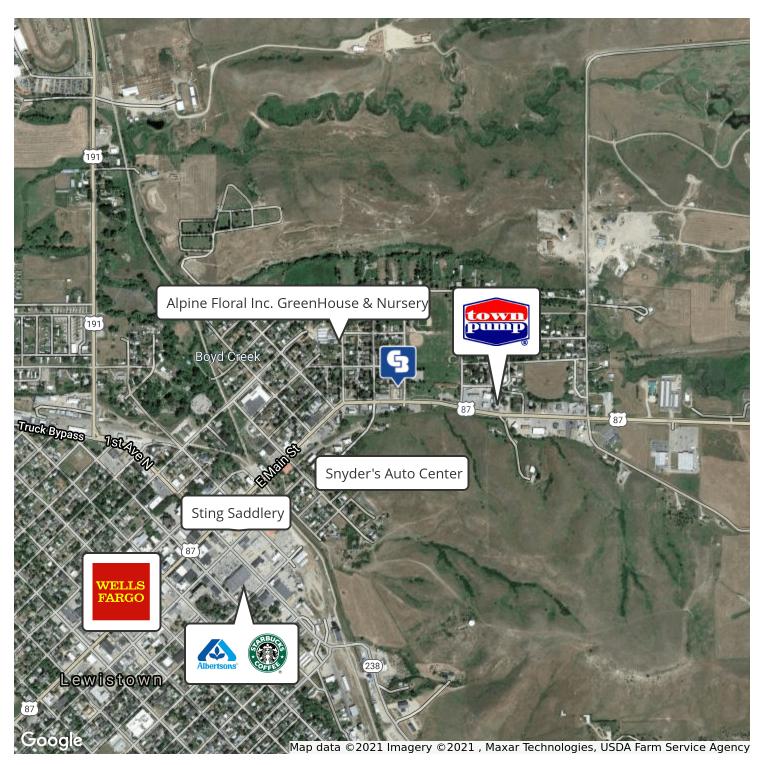

#### 216 NORTHEAST MAIN STREET

Lewistown, MT 59457

AVAILABLE SPACE 6,945 SF

ASKING PRICE \$450,000

**AREA** 

Located on the main thoroughfare of Lewistown.

18 Unit Motel

Todd Sherman O: 406 656 2001 | C: 406 570 8961 todd@cbcmontana.com