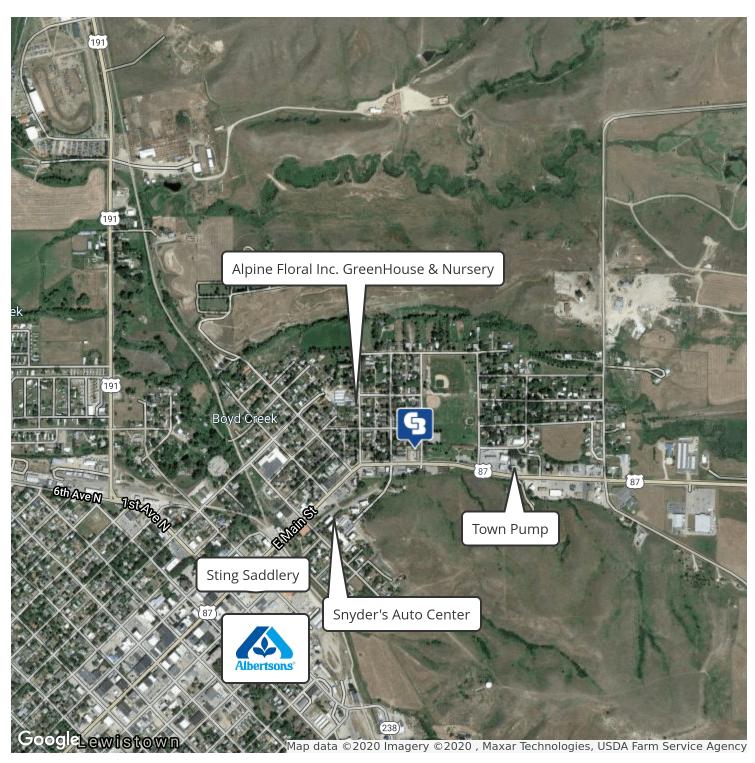

# 216 NE MAIN STREET

Lewistown, MT 59457

AVAILABLE SPACE 6,945 SF

ASKING PRICE \$450,000

**AREA** 

Located on a main thoroughfare of Lewistown