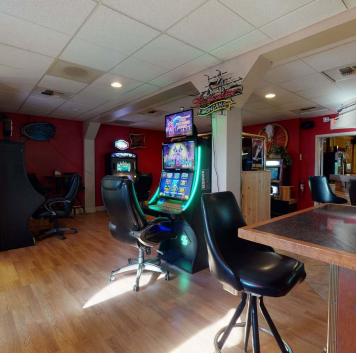

#### AREA

Great opportunity to own the newly renovated Tomahawk Restaurant & Casino in Fromberg, MT! Full liquor license and furniture, fixtures & equipment included in the sale makes for a truly turnkey opportunity. Excellent location right off the highway caters to the local community & tourists traveling between Billings and Yellowstone National Park or Cody, WY. Mini storage, RV hookups, shop/garage and outdoor entertaining space with a private pond makes for endless income opportunities. If you are looking to own a majestic slice of Montana, this is it!

#### **PROPERTY OVERVIEW**

3 Unit Retail Center with Highway Exposure for Sale in Fromberg, MT which Includes the Tomahawk Restaurant & Casino, Small Mini Storage Facility & Excess Land/Pond

|                |            | *3 Unit Retail Center<br>*For Sale \$495,000                                                                                                                                                                                                                                                                                                                                                  |
|----------------|------------|-----------------------------------------------------------------------------------------------------------------------------------------------------------------------------------------------------------------------------------------------------------------------------------------------------------------------------------------------------------------------------------------------|
| Lot Size:      | 2.64 Acres | <ul> <li>*7,064 SF of Retail, Restaurant, Casino, Mini Storage &amp; Shop Space</li> <li>*2.64 Acres</li> <li>*Includes All Beverage Liquor License w/ Gaming - 16 Machines</li> <li>*5 RV Spaces - Rent for \$400/mo May-September</li> <li>*896 SF Bar/Casino</li> <li>*1,400 SF Restaurant</li> </ul>                                                                                      |
| Building Size: | 7,064 SF   | <ul> <li>*1,440 SF Mini Storage Facility - 8 @ \$60/mo (12 x 12) and 3 @ \$50/mo (12 x 8)</li> <li>*1,728 SF Retail Space (currently owner runs a gym out of it, but fitness equipment not included in the sale)</li> <li>*1,600 SF Shop/Garage</li> <li>*Excess land &amp; pond makes a great spot for weddings &amp; outdoor events!</li> <li>*Too many recent upgrades to list!</li> </ul> |
| Price / SF:    | \$70.07    | NOTE: Owner will consider leasing the Casino & Cafe with \$10,000 deposit and purchase of the All Beverage Liquor License with Gaming for \$50,000                                                                                                                                                                                                                                            |
|                |            |                                                                                                                                                                                                                                                                                                                                                                                               |