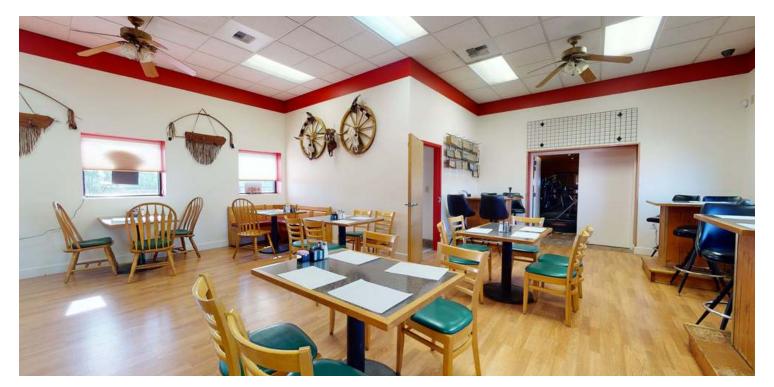

#### AREA

Great opportunity to own the newly renovated Tomahawk Restaurant & Casino in Fromberg, MT! Full liquor license and furniture, fixtures & equipment included in the sale makes for a truly turnkey opportunity. Excellent location right off the highway caters to the local community & tourists traveling between Billings and Yellowstone National Park or Cody, WY. Mini storage, RV hookups, shop/garage and outdoor entertaining space with a private pond makes for endless income opportunities. If you are looking to own a majestic slice of Montana, this is it!

#### **PROPERTY OVERVIEW**

3 Unit Retail Center with Highway Exposure for Sale in Fromberg, MT which Includes the Tomahawk Restaurant & Casino, Small Mini Storage Facility & Excess Land/Pond

|                |            | *3 Unit Retail Center<br>*For Sale \$495,000                                                                                                                                                                                                                                                                                                                                                  |
|----------------|------------|-----------------------------------------------------------------------------------------------------------------------------------------------------------------------------------------------------------------------------------------------------------------------------------------------------------------------------------------------------------------------------------------------|
| Lot Size:      | 2.64 Acres | <ul> <li>*7,064 SF of Retail, Restaurant, Casino, Mini Storage &amp; Shop Space</li> <li>*2.64 Acres</li> <li>*Includes All Beverage Liquor License w/ Gaming - 16 Machines</li> <li>*5 RV Spaces - Rent for \$400/mo May-September</li> <li>*896 SF Bar/Casino</li> <li>*1,400 SF Restaurant</li> </ul>                                                                                      |
| Building Size: | 7,064 SF   | <ul> <li>*1,440 SF Mini Storage Facility - 8 @ \$60/mo (12 x 12) and 3 @ \$50/mo (12 x 8)</li> <li>*1,728 SF Retail Space (currently owner runs a gym out of it, but fitness equipment not included in the sale)</li> <li>*1,600 SF Shop/Garage</li> <li>*Excess land &amp; pond makes a great spot for weddings &amp; outdoor events!</li> <li>*Too many recent upgrades to list!</li> </ul> |
| Price / SF:    | \$70.07    | NOTE: Owner will consider leasing the Casino & Cafe with \$10,000 deposit and purchase of the All Beverage Liquor License with Gaming for \$50,000                                                                                                                                                                                                                                            |
|                |            |                                                                                                                                                                                                                                                                                                                                                                                               |