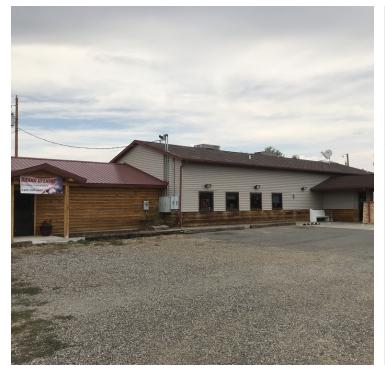

304 N Highway Ave

Fromberg, MT 59029

AVAILABLE SPACE 7,064 SF

#### AREA

Great opportunity to own the newly renovated Tomahawk Restaurant & Casino in Fromberg, MT! Full liquor license and furniture, fixtures & equipment included in the sale makes for a truly turnkey opportunity. Excellent location right off the highway caters to the local community & tourists traveling between Billings and Yellowstone National Park or Cody, WY. Mini storage, RV hookups, shop/garage and outdoor entertaining space with a private pond makes for endless income opportunities. If you are looking to own a majestic slice of Montana, this is it!

#### **PROPERTY OVERVIEW**

3 Unit Retail Center with Highway Exposure for Sale in Fromberg, MT which Includes the Tomahawk Restaurant & Casino, Small Mini Storage Facility & Excess Land/Pond

|                |            | *3 Unit Retail Center<br>*For Sale \$495,000                                                                                                                                                                                                                                                                                                                                                  |
|----------------|------------|-----------------------------------------------------------------------------------------------------------------------------------------------------------------------------------------------------------------------------------------------------------------------------------------------------------------------------------------------------------------------------------------------|
| Lot Size:      | 2.64 Acres | <ul> <li>*7,064 SF of Retail, Restaurant, Casino, Mini Storage &amp; Shop Space</li> <li>*2.64 Acres</li> <li>*Includes All Beverage Liquor License w/ Gaming - 16 Machines</li> <li>*5 RV Spaces - Rent for \$400/mo May-September</li> <li>*896 SF Bar/Casino</li> <li>*1,400 SF Restaurant</li> </ul>                                                                                      |
| Building Size: | 7,064 SF   | <ul> <li>*1,440 SF Mini Storage Facility - 8 @ \$60/mo (12 x 12) and 3 @ \$50/mo (12 x 8)</li> <li>*1,728 SF Retail Space (currently owner runs a gym out of it, but fitness equipment not included in the sale)</li> <li>*1,600 SF Shop/Garage</li> <li>*Excess land &amp; pond makes a great spot for weddings &amp; outdoor events!</li> <li>*Too many recent upgrades to list!</li> </ul> |
| Price / SF:    | \$70.07    | NOTE: Owner will consider leasing the Casino & Cafe with \$10,000 deposit and purchase of the All Beverage Liquor License with Gaming for \$50,000                                                                                                                                                                                                                                            |
|                |            |                                                                                                                                                                                                                                                                                                                                                                                               |