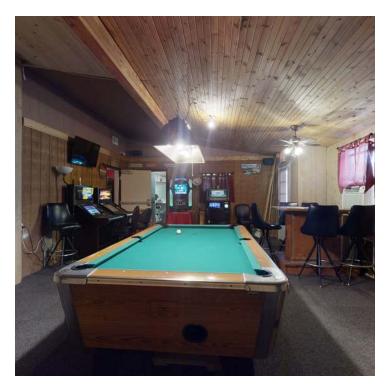

#### AREA

Great opportunity to own the newly renovated Tomahawk Restaurant & Casino in Fromberg, MT! Full liquor license and furniture, fixtures & equipment included in the sale makes for a truly turnkey opportunity. Excellent location right off the highway caters to the local community & tourists traveling between Billings and Yellowstone National Park or Cody, WY. Mini storage, RV hookups, shop/garage and outdoor entertaining space with a private pond makes for endless income opportunities. If you are looking to own a majestic slice of Montana, this is it!

#### **PROPERTY OVERVIEW**

3 Unit Retail Center with Highway Exposure for Sale in Fromberg, MT which Includes the Tomahawk Restaurant & Casino, Small Mini Storage Facility & Excess Land/Pond

|                |            | *3 Unit Retail Center<br>*For Sale \$495,000                                                                                                                                                                                                                                                                                                                                                  |
|----------------|------------|-----------------------------------------------------------------------------------------------------------------------------------------------------------------------------------------------------------------------------------------------------------------------------------------------------------------------------------------------------------------------------------------------|
| Lot Size:      | 2.64 Acres | <ul> <li>*7,064 SF of Retail, Restaurant, Casino, Mini Storage &amp; Shop Space</li> <li>*2.64 Acres</li> <li>*Includes All Beverage Liquor License w/ Gaming - 16 Machines</li> <li>*5 RV Spaces - Rent for \$400/mo May-September</li> <li>*896 SF Bar/Casino</li> <li>*1,400 SF Restaurant</li> </ul>                                                                                      |
| Building Size: | 7,064 SF   | <ul> <li>*1,440 SF Mini Storage Facility - 8 @ \$60/mo (12 x 12) and 3 @ \$50/mo (12 x 8)</li> <li>*1,728 SF Retail Space (currently owner runs a gym out of it, but fitness equipment not included in the sale)</li> <li>*1,600 SF Shop/Garage</li> <li>*Excess land &amp; pond makes a great spot for weddings &amp; outdoor events!</li> <li>*Too many recent upgrades to list!</li> </ul> |
| Price / SF:    | \$70.07    | NOTE: Owner will consider leasing the Casino & Cafe with \$10,000 deposit and purchase of the All Beverage Liquor License with Gaming for \$50,000                                                                                                                                                                                                                                            |
|                |            |                                                                                                                                                                                                                                                                                                                                                                                               |