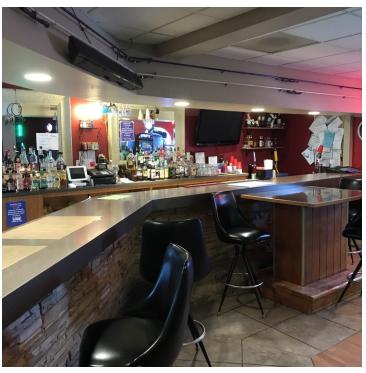

#### AREA

Great opportunity to own the newly renovated Tomahawk Restaurant & Casino in Fromberg, MT! Full liquor license and furniture, fixtures & equipment included in the sale makes for a truly turnkey opportunity. Excellent location right off the highway caters to the local community & tourists traveling between Billings and Yellowstone National Park or Cody, WY. Mini storage, RV hookups, shop/garage and outdoor entertaining space with a private pond makes for endless income opportunities. If you are looking to own a majestic slice of Montana, this is it!

#### **PROPERTY OVERVIEW**

3 Unit Retail Center with Highway Exposure for Sale in Fromberg, MT which Includes the Tomahawk Restaurant & Casino, Small Mini Storage Facility & Excess Land/Pond

|                |            | *3 Unit Retail Center<br>*For Sale \$495,000                                                                                                                                                                                                                                                                                                                                                  |
|----------------|------------|-----------------------------------------------------------------------------------------------------------------------------------------------------------------------------------------------------------------------------------------------------------------------------------------------------------------------------------------------------------------------------------------------|
| Lot Size:      | 2.64 Acres | <ul> <li>*7,064 SF of Retail, Restaurant, Casino, Mini Storage &amp; Shop Space</li> <li>*2.64 Acres</li> <li>*Includes All Beverage Liquor License w/ Gaming - 16 Machines</li> <li>*5 RV Spaces - Rent for \$400/mo May-September</li> <li>*896 SF Bar/Casino</li> <li>*1,400 SF Restaurant</li> </ul>                                                                                      |
| Building Size: | 7,064 SF   | <ul> <li>*1,440 SF Mini Storage Facility - 8 @ \$60/mo (12 x 12) and 3 @ \$50/mo (12 x 8)</li> <li>*1,728 SF Retail Space (currently owner runs a gym out of it, but fitness equipment not included in the sale)</li> <li>*1,600 SF Shop/Garage</li> <li>*Excess land &amp; pond makes a great spot for weddings &amp; outdoor events!</li> <li>*Too many recent upgrades to list!</li> </ul> |
| Price / SF:    | \$70.07    | NOTE: Owner will consider leasing the Casino & Cafe with \$10,000 deposit and purchase of the All Beverage Liquor License with Gaming for \$50,000                                                                                                                                                                                                                                            |
|                |            |                                                                                                                                                                                                                                                                                                                                                                                               |