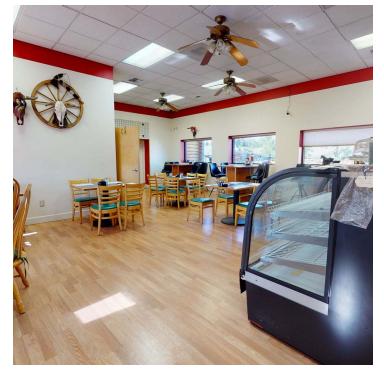

#### AREA

Great opportunity to own the newly renovated Tomahawk Restaurant & Casino in Fromberg, MT! Full liquor license and furniture, fixtures & equipment included in the sale makes for a truly turnkey opportunity. Excellent location right off the highway caters to the local community & tourists traveling between Billings and Yellowstone National Park or Cody, WY. Mini storage, RV hookups, shop/garage and outdoor entertaining space with a private pond makes for endless income opportunities. If you are looking to own a majestic slice of Montana, this is it!

#### **PROPERTY OVERVIEW**

3 Unit Retail Center with Highway Exposure for Sale in Fromberg, MT which Includes the Tomahawk Restaurant & Casino, Small Mini Storage Facility & Excess Land/Pond

|                |            | *3 Unit Retail Center<br>*For Sale \$495,000                                                                                                                                                                                                                                                                                                                                                  |
|----------------|------------|-----------------------------------------------------------------------------------------------------------------------------------------------------------------------------------------------------------------------------------------------------------------------------------------------------------------------------------------------------------------------------------------------|
| Lot Size:      | 2.64 Acres | <ul> <li>*7,064 SF of Retail, Restaurant, Casino, Mini Storage &amp; Shop Space</li> <li>*2.64 Acres</li> <li>*Includes All Beverage Liquor License w/ Gaming - 16 Machines</li> <li>*5 RV Spaces - Rent for \$400/mo May-September</li> <li>*896 SF Bar/Casino</li> <li>*1,400 SF Restaurant</li> </ul>                                                                                      |
| Building Size: | 7,064 SF   | <ul> <li>*1,440 SF Mini Storage Facility - 8 @ \$60/mo (12 x 12) and 3 @ \$50/mo (12 x 8)</li> <li>*1,728 SF Retail Space (currently owner runs a gym out of it, but fitness equipment not included in the sale)</li> <li>*1,600 SF Shop/Garage</li> <li>*Excess land &amp; pond makes a great spot for weddings &amp; outdoor events!</li> <li>*Too many recent upgrades to list!</li> </ul> |
| Price / SF:    | \$70.07    | NOTE: Owner will consider leasing the Casino & Cafe with \$10,000 deposit and purchase of the All Beverage Liquor License with Gaming for \$50,000                                                                                                                                                                                                                                            |
|                |            |                                                                                                                                                                                                                                                                                                                                                                                               |