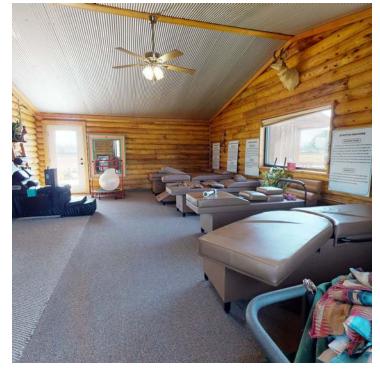

#### AREA

Great opportunity to own the newly renovated Tomahawk Restaurant & Casino in Fromberg, MT! Full liquor license and furniture, fixtures & equipment included in the sale makes for a truly turnkey opportunity. Excellent location right off the highway caters to the local community & tourists traveling between Billings and Yellowstone National Park or Cody, WY. Mini storage, RV hookups, shop/garage and outdoor entertaining space with a private pond makes for endless income opportunities. If you are looking to own a majestic slice of Montana, this is it!

#### **PROPERTY OVERVIEW**

3 Unit Retail Center with Highway Exposure for Sale in Fromberg, MT which Includes the Tomahawk Restaurant & Casino, Small Mini Storage Facility & Excess Land/Pond

|                |            | *3 Unit Retail Center<br>*For Sale \$495,000                                                                                                                                                                                                                                                                                                                                                  |
|----------------|------------|-----------------------------------------------------------------------------------------------------------------------------------------------------------------------------------------------------------------------------------------------------------------------------------------------------------------------------------------------------------------------------------------------|
| Lot Size:      | 2.64 Acres | <ul> <li>*7,064 SF of Retail, Restaurant, Casino, Mini Storage &amp; Shop Space</li> <li>*2.64 Acres</li> <li>*Includes All Beverage Liquor License w/ Gaming - 16 Machines</li> <li>*5 RV Spaces - Rent for \$400/mo May-September</li> <li>*896 SF Bar/Casino</li> <li>*1,400 SF Restaurant</li> </ul>                                                                                      |
| Building Size: | 7,064 SF   | <ul> <li>*1,440 SF Mini Storage Facility - 8 @ \$60/mo (12 x 12) and 3 @ \$50/mo (12 x 8)</li> <li>*1,728 SF Retail Space (currently owner runs a gym out of it, but fitness equipment not included in the sale)</li> <li>*1,600 SF Shop/Garage</li> <li>*Excess land &amp; pond makes a great spot for weddings &amp; outdoor events!</li> <li>*Too many recent upgrades to list!</li> </ul> |
| Price / SF:    | \$70.07    | NOTE: Owner will consider leasing the Casino & Cafe with \$10,000 deposit and purchase of the All Beverage Liquor License with Gaming for \$50,000                                                                                                                                                                                                                                            |
|                |            |                                                                                                                                                                                                                                                                                                                                                                                               |