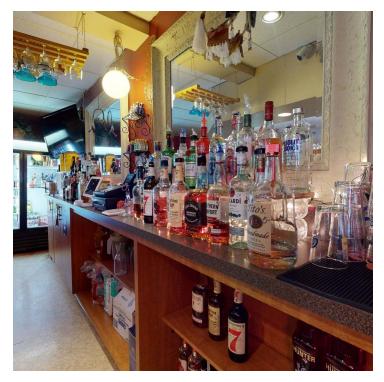

#### AREA

Great opportunity to own the newly renovated Tomahawk Restaurant & Casino in Fromberg, MT! Full liquor license and furniture, fixtures & equipment included in the sale makes for a truly turnkey opportunity. Excellent location right off the highway caters to the local community & tourists traveling between Billings and Yellowstone National Park or Cody, WY. Mini storage, RV hookups, shop/garage and outdoor entertaining space with a private pond makes for endless income opportunities. If you are looking to own a majestic slice of Montana, this is it!

#### **PROPERTY OVERVIEW**

3 Unit Retail Center with Highway Exposure for Sale in Fromberg, MT which Includes the Tomahawk Restaurant & Casino, Small Mini Storage Facility & Excess Land/Pond

|                |            | *3 Unit Retail Center<br>*For Sale \$495,000                                                                                                                                                                                                                                                                                                                                                  |
|----------------|------------|-----------------------------------------------------------------------------------------------------------------------------------------------------------------------------------------------------------------------------------------------------------------------------------------------------------------------------------------------------------------------------------------------|
| Lot Size:      | 2.64 Acres | <ul> <li>*7,064 SF of Retail, Restaurant, Casino, Mini Storage &amp; Shop Space</li> <li>*2.64 Acres</li> <li>*Includes All Beverage Liquor License w/ Gaming - 16 Machines</li> <li>*5 RV Spaces - Rent for \$400/mo May-September</li> <li>*896 SF Bar/Casino</li> <li>*1,400 SF Restaurant</li> </ul>                                                                                      |
| Building Size: | 7,064 SF   | <ul> <li>*1,440 SF Mini Storage Facility - 8 @ \$60/mo (12 x 12) and 3 @ \$50/mo (12 x 8)</li> <li>*1,728 SF Retail Space (currently owner runs a gym out of it, but fitness equipment not included in the sale)</li> <li>*1,600 SF Shop/Garage</li> <li>*Excess land &amp; pond makes a great spot for weddings &amp; outdoor events!</li> <li>*Too many recent upgrades to list!</li> </ul> |
| Price / SF:    | \$70.07    | NOTE: Owner will consider leasing the Casino & Cafe with \$10,000 deposit and purchase of the All Beverage Liquor License with Gaming for \$50,000                                                                                                                                                                                                                                            |
|                |            |                                                                                                                                                                                                                                                                                                                                                                                               |