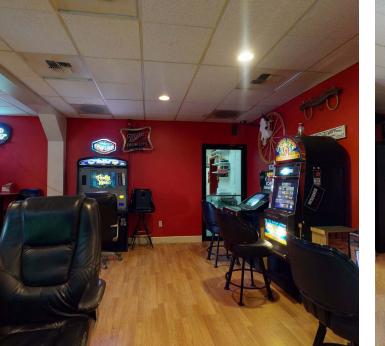

#### AREA

Great opportunity to own the newly renovated Tomahawk Restaurant & Casino in Fromberg, MT! Full liquor license and furniture, fixtures & equipment included in the sale makes for a truly turnkey opportunity. Excellent location right off the highway caters to the local community & tourists traveling between Billings and Yellowstone National Park or Cody, WY. Mini storage, RV hookups, shop/garage and outdoor entertaining space with a private pond makes for endless income opportunities. If you are looking to own a majestic slice of Montana, this is it!

#### **PROPERTY OVERVIEW**

3 Unit Retail Center with Highway Exposure for Sale in Fromberg, MT which Includes the Tomahawk Restaurant & Casino, Small Mini Storage Facility & Excess Land/Pond

|                |            | *3 Unit Retail Center<br>*For Sale \$495,000                                                                                                                                                                                                                                                                                                                                                  |
|----------------|------------|-----------------------------------------------------------------------------------------------------------------------------------------------------------------------------------------------------------------------------------------------------------------------------------------------------------------------------------------------------------------------------------------------|
| Lot Size:      | 2.64 Acres | <ul> <li>*7,064 SF of Retail, Restaurant, Casino, Mini Storage &amp; Shop Space</li> <li>*2.64 Acres</li> <li>*Includes All Beverage Liquor License w/ Gaming - 16 Machines</li> <li>*5 RV Spaces - Rent for \$400/mo May-September</li> <li>*896 SF Bar/Casino</li> <li>*1,400 SF Restaurant</li> </ul>                                                                                      |
| Building Size: | 7,064 SF   | <ul> <li>*1,440 SF Mini Storage Facility - 8 @ \$60/mo (12 x 12) and 3 @ \$50/mo (12 x 8)</li> <li>*1,728 SF Retail Space (currently owner runs a gym out of it, but fitness equipment not included in the sale)</li> <li>*1,600 SF Shop/Garage</li> <li>*Excess land &amp; pond makes a great spot for weddings &amp; outdoor events!</li> <li>*Too many recent upgrades to list!</li> </ul> |
| Price / SF:    | \$70.07    | NOTE: Owner will consider leasing the Casino & Cafe with \$10,000 deposit and purchase of the All Beverage Liquor License with Gaming for \$50,000                                                                                                                                                                                                                                            |
|                |            |                                                                                                                                                                                                                                                                                                                                                                                               |