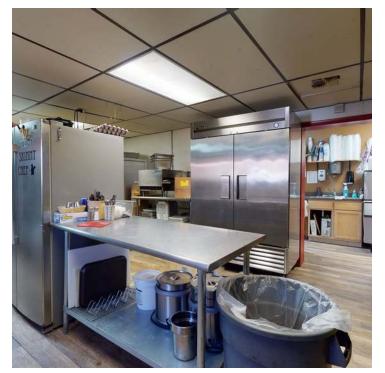

#### AREA

Great opportunity to own the newly renovated Tomahawk Restaurant & Casino in Fromberg, MT! Full liquor license and furniture, fixtures & equipment included in the sale makes for a truly turnkey opportunity. Excellent location right off the highway caters to the local community & tourists traveling between Billings and Yellowstone National Park or Cody, WY. Mini storage, RV hookups, shop/garage and outdoor entertaining space with a private pond makes for endless income opportunities. If you are looking to own a majestic slice of Montana, this is it!

#### **PROPERTY OVERVIEW**

3 Unit Retail Center with Highway Exposure for Sale in Fromberg, MT which Includes the Tomahawk Restaurant & Casino, Small Mini Storage Facility & Excess Land/Pond

|                |            | *3 Unit Retail Center<br>*For Sale \$495,000                                                                                                                                                                                                                                                                                                                                                  |
|----------------|------------|-----------------------------------------------------------------------------------------------------------------------------------------------------------------------------------------------------------------------------------------------------------------------------------------------------------------------------------------------------------------------------------------------|
| Lot Size:      | 2.64 Acres | <ul> <li>*7,064 SF of Retail, Restaurant, Casino, Mini Storage &amp; Shop Space</li> <li>*2.64 Acres</li> <li>*Includes All Beverage Liquor License w/ Gaming - 16 Machines</li> <li>*5 RV Spaces - Rent for \$400/mo May-September</li> <li>*896 SF Bar/Casino</li> <li>*1,400 SF Restaurant</li> </ul>                                                                                      |
| Building Size: | 7,064 SF   | <ul> <li>*1,440 SF Mini Storage Facility - 8 @ \$60/mo (12 x 12) and 3 @ \$50/mo (12 x 8)</li> <li>*1,728 SF Retail Space (currently owner runs a gym out of it, but fitness equipment not included in the sale)</li> <li>*1,600 SF Shop/Garage</li> <li>*Excess land &amp; pond makes a great spot for weddings &amp; outdoor events!</li> <li>*Too many recent upgrades to list!</li> </ul> |
| Price / SF:    | \$70.07    | NOTE: Owner will consider leasing the Casino & Cafe with \$10,000 deposit and purchase of the All Beverage Liquor License with Gaming for \$50,000                                                                                                                                                                                                                                            |
|                |            |                                                                                                                                                                                                                                                                                                                                                                                               |