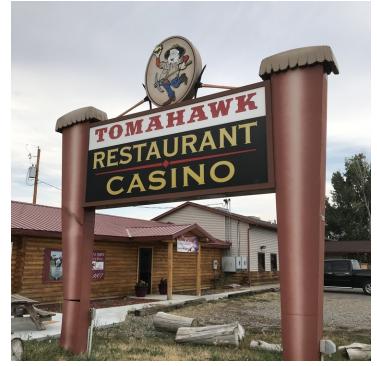

#### AREA

Great opportunity to own the newly renovated Tomahawk Restaurant & Casino in Fromberg, MT! Full liquor license and furniture, fixtures & equipment included in the sale makes for a truly turnkey opportunity. Excellent location right off the highway caters to the local community & tourists traveling between Billings and Yellowstone National Park or Cody, WY. Mini storage, RV hookups, shop/garage and outdoor entertaining space with a private pond makes for endless income opportunities. If you are looking to own a majestic slice of Montana, this is it!

#### **PROPERTY OVERVIEW**

3 Unit Retail Center with Highway Exposure for Sale in Fromberg, MT which Includes the Tomahawk Restaurant & Casino, Small Mini Storage Facility & Excess Land/Pond

|                |            | *3 Unit Retail Center<br>*For Sale \$495,000                                                                                                                                                                                                                                                                                                                                                  |
|----------------|------------|-----------------------------------------------------------------------------------------------------------------------------------------------------------------------------------------------------------------------------------------------------------------------------------------------------------------------------------------------------------------------------------------------|
| Lot Size:      | 2.64 Acres | <ul> <li>*7,064 SF of Retail, Restaurant, Casino, Mini Storage &amp; Shop Space</li> <li>*2.64 Acres</li> <li>*Includes All Beverage Liquor License w/ Gaming - 16 Machines</li> <li>*5 RV Spaces - Rent for \$400/mo May-September</li> <li>*896 SF Bar/Casino</li> <li>*1,400 SF Restaurant</li> </ul>                                                                                      |
| Building Size: | 7,064 SF   | <ul> <li>*1,440 SF Mini Storage Facility - 8 @ \$60/mo (12 x 12) and 3 @ \$50/mo (12 x 8)</li> <li>*1,728 SF Retail Space (currently owner runs a gym out of it, but fitness equipment not included in the sale)</li> <li>*1,600 SF Shop/Garage</li> <li>*Excess land &amp; pond makes a great spot for weddings &amp; outdoor events!</li> <li>*Too many recent upgrades to list!</li> </ul> |
| Price / SF:    | \$70.07    | NOTE: Owner will consider leasing the Casino & Cafe with \$10,000 deposit and purchase of the All Beverage Liquor License with Gaming for \$50,000                                                                                                                                                                                                                                            |
|                |            |                                                                                                                                                                                                                                                                                                                                                                                               |