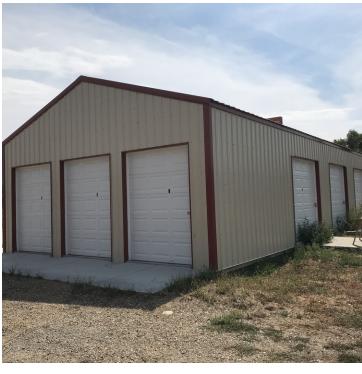

#### **PROPERTY OVERVIEW**

3 Unit Retail Center with Highway Exposure for Sale in Fromberg, MT which Includes the Tomahawk Restaurant & Casino, Small Mini Storage Facility & Excess Land/Pond

|                |            | *3 Unit Retail Center<br>*For Sale \$495,000                                                                                                                                                                                                                                                                                                                                                  |
|----------------|------------|-----------------------------------------------------------------------------------------------------------------------------------------------------------------------------------------------------------------------------------------------------------------------------------------------------------------------------------------------------------------------------------------------|
| Lot Size:      | 2.64 Acres | <ul> <li>*7,064 SF of Retail, Restaurant, Casino, Mini Storage &amp; Shop Space</li> <li>*2.64 Acres</li> <li>*Includes All Beverage Liquor License w/ Gaming - 16 Machines</li> <li>*5 RV Spaces - Rent for \$400/mo May-September</li> <li>*896 SF Bar/Casino</li> <li>*1,400 SF Restaurant</li> </ul>                                                                                      |
| Building Size: | 7,064 SF   | <ul> <li>*1,440 SF Mini Storage Facility - 8 @ \$60/mo (12 x 12) and 3 @ \$50/mo (12 x 8)</li> <li>*1,728 SF Retail Space (currently owner runs a gym out of it, but fitness equipment not included in the sale)</li> <li>*1,600 SF Shop/Garage</li> <li>*Excess land &amp; pond makes a great spot for weddings &amp; outdoor events!</li> <li>*Too many recent upgrades to list!</li> </ul> |
| Price / SF:    | \$70.07    | NOTE: Owner will consider leasing the Casino & Cafe with \$10,000 deposit and purchase of the All Beverage Liquor License with Gaming for \$50,000                                                                                                                                                                                                                                            |
|                |            |                                                                                                                                                                                                                                                                                                                                                                                               |