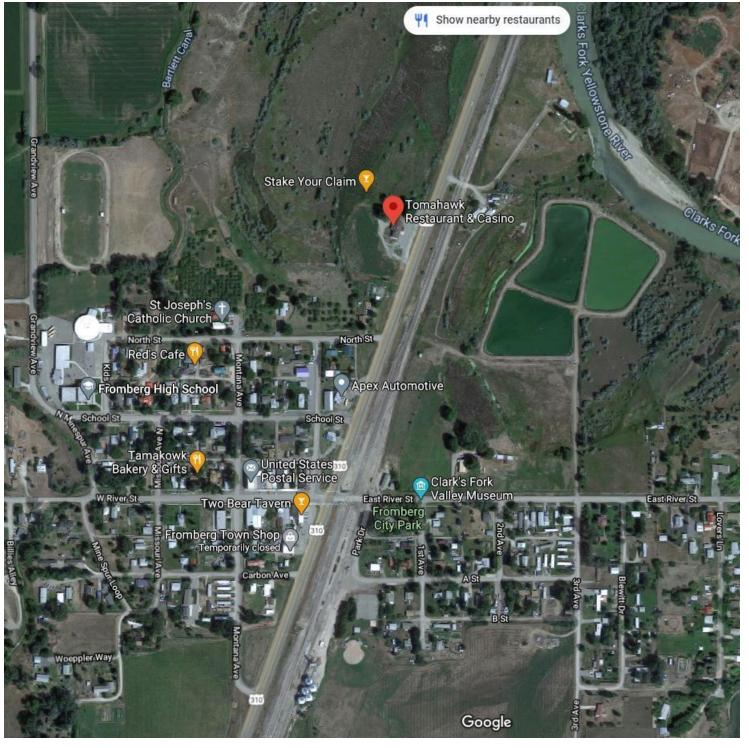

304 N Highway Ave

Fromberg, MT 59029

AVAILABLE SPACE 7,064 SF

#### AREA

Great opportunity to own the newly renovated Tomahawk Restaurant & Casino in Fromberg, MT! Full liquor license and furniture, fixtures & equipment included in the sale makes for a truly turnkey opportunity. Excellent location right off the highway caters to the local community & tourists traveling between Billings and Yellowstone National Park or Cody, WY. Mini storage, RV hookups, shop/garage and outdoor entertaining space with a private pond makes for endless income opportunities. If you are looking to own a majestic slice of Montana, this is it!

#### **PROPERTY OVERVIEW**

3 Unit Retail Center with Highway Exposure for Sale in Fromberg, MT which Includes the Tomahawk Restaurant & Casino, Small Mini Storage Facility & Excess Land/Pond

|                |            | *3 Unit Retail Center<br>*For Sale \$495,000                                                                                                                                                                                                                                                                                                                                                  |
|----------------|------------|-----------------------------------------------------------------------------------------------------------------------------------------------------------------------------------------------------------------------------------------------------------------------------------------------------------------------------------------------------------------------------------------------|
| Lot Size:      | 2.64 Acres | <ul> <li>*7,064 SF of Retail, Restaurant, Casino, Mini Storage &amp; Shop Space</li> <li>*2.64 Acres</li> <li>*Includes All Beverage Liquor License w/ Gaming - 16 Machines</li> <li>*5 RV Spaces - Rent for \$400/mo May-September</li> <li>*896 SF Bar/Casino</li> <li>*1,400 SF Restaurant</li> </ul>                                                                                      |
| Building Size: | 7,064 SF   | <ul> <li>*1,440 SF Mini Storage Facility - 8 @ \$60/mo (12 x 12) and 3 @ \$50/mo (12 x 8)</li> <li>*1,728 SF Retail Space (currently owner runs a gym out of it, but fitness equipment not included in the sale)</li> <li>*1,600 SF Shop/Garage</li> <li>*Excess land &amp; pond makes a great spot for weddings &amp; outdoor events!</li> <li>*Too many recent upgrades to list!</li> </ul> |
| Price / SF:    | \$70.07    | NOTE: Owner will consider leasing the Casino & Cafe with \$10,000 deposit and purchase of the All Beverage Liquor License with Gaming for \$50,000                                                                                                                                                                                                                                            |
|                |            |                                                                                                                                                                                                                                                                                                                                                                                               |