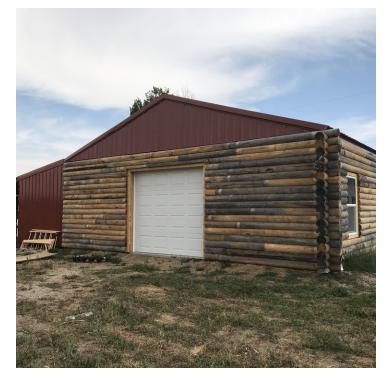

#### **PROPERTY OVERVIEW**

3 Unit Retail Center with Highway Exposure for Sale in Fromberg, MT which Includes the Tomahawk Restaurant & Casino, Small Mini Storage Facility & Excess Land/Pond

|                |            | *3 Unit Retail Center<br>*For Sale \$495,000                                                                                                                                                                                                                                                                                                                                                  |
|----------------|------------|-----------------------------------------------------------------------------------------------------------------------------------------------------------------------------------------------------------------------------------------------------------------------------------------------------------------------------------------------------------------------------------------------|
| Lot Size:      | 2.64 Acres | <ul> <li>*7,064 SF of Retail, Restaurant, Casino, Mini Storage &amp; Shop Space</li> <li>*2.64 Acres</li> <li>*Includes All Beverage Liquor License w/ Gaming - 16 Machines</li> <li>*5 RV Spaces - Rent for \$400/mo May-September</li> <li>*896 SF Bar/Casino</li> <li>*1,400 SF Restaurant</li> </ul>                                                                                      |
| Building Size: | 7,064 SF   | <ul> <li>*1,440 SF Mini Storage Facility - 8 @ \$60/mo (12 x 12) and 3 @ \$50/mo (12 x 8)</li> <li>*1,728 SF Retail Space (currently owner runs a gym out of it, but fitness equipment not included in the sale)</li> <li>*1,600 SF Shop/Garage</li> <li>*Excess land &amp; pond makes a great spot for weddings &amp; outdoor events!</li> <li>*Too many recent upgrades to list!</li> </ul> |
| Price / SF:    | \$70.07    | NOTE: Owner will consider leasing the Casino & Cafe with \$10,000 deposit and purchase of the All Beverage Liquor License with Gaming for \$50,000                                                                                                                                                                                                                                            |
|                |            |                                                                                                                                                                                                                                                                                                                                                                                               |