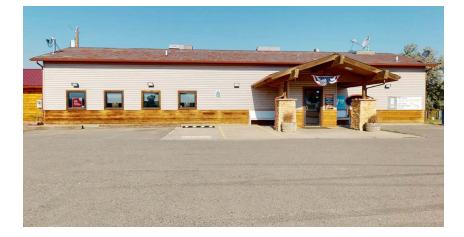

304 N Highway Ave

Fromberg, MT 59029

AVAILABLE SPACE 7,064 SF

#### AREA

Great opportunity to own the newly renovated Tomahawk Restaurant & Casino in Fromberg, MT! Full liquor license and furniture, fixtures & equipment included in the sale makes for a truly turnkey opportunity. Excellent location right off the highway caters to the local community & tourists traveling between Billings and Yellowstone National Park or Cody, WY. Mini storage, RV hookups, shop/garage and outdoor entertaining space with a private pond makes for endless income opportunities. If you are looking to own a majestic slice of Montana, this is it!

#### **PROPERTY OVERVIEW**

3 Unit Retail Center with Highway Exposure for Sale in Fromberg, MT which Includes the Tomahawk Restaurant & Casino, Small Mini Storage Facility & Excess Land/Pond

|                |            | *3 Unit Retail Center<br>*For Sale \$495,000                                                                                                                                                                                                                                                                                                                                                  |
|----------------|------------|-----------------------------------------------------------------------------------------------------------------------------------------------------------------------------------------------------------------------------------------------------------------------------------------------------------------------------------------------------------------------------------------------|
| Lot Size:      | 2.64 Acres | <ul> <li>*7,064 SF of Retail, Restaurant, Casino, Mini Storage &amp; Shop Space</li> <li>*2.64 Acres</li> <li>*Includes All Beverage Liquor License w/ Gaming - 16 Machines</li> <li>*5 RV Spaces - Rent for \$400/mo May-September</li> <li>*896 SF Bar/Casino</li> <li>*1,400 SF Restaurant</li> </ul>                                                                                      |
| Building Size: | 7,064 SF   | <ul> <li>*1,440 SF Mini Storage Facility - 8 @ \$60/mo (12 x 12) and 3 @ \$50/mo (12 x 8)</li> <li>*1,728 SF Retail Space (currently owner runs a gym out of it, but fitness equipment not included in the sale)</li> <li>*1,600 SF Shop/Garage</li> <li>*Excess land &amp; pond makes a great spot for weddings &amp; outdoor events!</li> <li>*Too many recent upgrades to list!</li> </ul> |
| Price / SF:    | \$70.07    | NOTE: Owner will consider leasing the Casino & Cafe with \$10,000 deposit and purchase of the All Beverage Liquor License with Gaming for \$50,000                                                                                                                                                                                                                                            |
|                |            |                                                                                                                                                                                                                                                                                                                                                                                               |