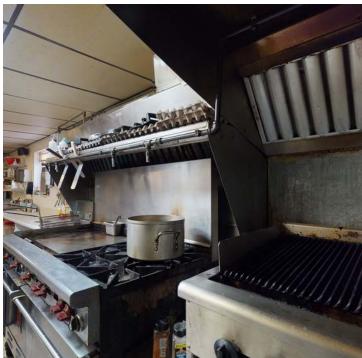

#### AREA

Great opportunity to own the newly renovated Tomahawk Restaurant & Casino in Fromberg, MT! Full liquor license and furniture, fixtures & equipment included in the sale makes for a truly turnkey opportunity. Excellent location right off the highway caters to the local community & tourists traveling between Billings and Yellowstone National Park or Cody, WY. Mini storage, RV hookups, shop/garage and outdoor entertaining space with a private pond makes for endless income opportunities. If you are looking to own a majestic slice of Montana, this is it!

#### **PROPERTY OVERVIEW**

3 Unit Retail Center with Highway Exposure for Sale in Fromberg, MT which Includes the Tomahawk Restaurant & Casino, Small Mini Storage Facility & Excess Land/Pond

|                |            | *3 Unit Retail Center<br>*For Sale \$495,000                                                                                                                                                                                                                                                                                                                                                  |
|----------------|------------|-----------------------------------------------------------------------------------------------------------------------------------------------------------------------------------------------------------------------------------------------------------------------------------------------------------------------------------------------------------------------------------------------|
| Lot Size:      | 2.64 Acres | <ul> <li>*7,064 SF of Retail, Restaurant, Casino, Mini Storage &amp; Shop Space</li> <li>*2.64 Acres</li> <li>*Includes All Beverage Liquor License w/ Gaming - 16 Machines</li> <li>*5 RV Spaces - Rent for \$400/mo May-September</li> <li>*896 SF Bar/Casino</li> <li>*1,400 SF Restaurant</li> </ul>                                                                                      |
| Building Size: | 7,064 SF   | <ul> <li>*1,440 SF Mini Storage Facility - 8 @ \$60/mo (12 x 12) and 3 @ \$50/mo (12 x 8)</li> <li>*1,728 SF Retail Space (currently owner runs a gym out of it, but fitness equipment not included in the sale)</li> <li>*1,600 SF Shop/Garage</li> <li>*Excess land &amp; pond makes a great spot for weddings &amp; outdoor events!</li> <li>*Too many recent upgrades to list!</li> </ul> |
| Price / SF:    | \$70.07    | NOTE: Owner will consider leasing the Casino & Cafe with \$10,000 deposit and purchase of the All Beverage Liquor License with Gaming for \$50,000                                                                                                                                                                                                                                            |
|                |            |                                                                                                                                                                                                                                                                                                                                                                                               |