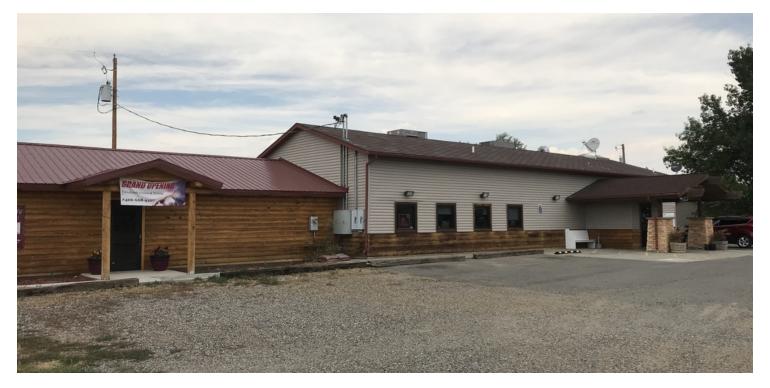

#### AREA

Great opportunity to own the newly renovated Tomahawk Restaurant & Casino in Fromberg, MT! Full liquor license and furniture, fixtures & equipment included in the sale makes for a truly turnkey opportunity. Excellent location right off the highway caters to the local community & tourists traveling between Billings and Yellowstone National Park or Cody, WY. Mini storage, RV hookups, shop/garage and outdoor entertaining space with a private pond makes for endless income opportunities. If you are looking to own a majestic slice of Montana, this is it!

#### **PROPERTY OVERVIEW**

3 Unit Retail Center with Highway Exposure for Sale in Fromberg, MT which Includes the Tomahawk Restaurant & Casino, Small Mini Storage Facility & Excess Land/Pond

|                |            | *3 Unit Retail Center<br>*For Sale \$495,000                                                                                                                                                                                                                                                                                                                                                  |
|----------------|------------|-----------------------------------------------------------------------------------------------------------------------------------------------------------------------------------------------------------------------------------------------------------------------------------------------------------------------------------------------------------------------------------------------|
| Lot Size:      | 2.64 Acres | <ul> <li>*7,064 SF of Retail, Restaurant, Casino, Mini Storage &amp; Shop Space</li> <li>*2.64 Acres</li> <li>*Includes All Beverage Liquor License w/ Gaming - 16 Machines</li> <li>*5 RV Spaces - Rent for \$400/mo May-September</li> <li>*896 SF Bar/Casino</li> <li>*1,400 SF Restaurant</li> </ul>                                                                                      |
| Building Size: | 7,064 SF   | <ul> <li>*1,440 SF Mini Storage Facility - 8 @ \$60/mo (12 x 12) and 3 @ \$50/mo (12 x 8)</li> <li>*1,728 SF Retail Space (currently owner runs a gym out of it, but fitness equipment not included in the sale)</li> <li>*1,600 SF Shop/Garage</li> <li>*Excess land &amp; pond makes a great spot for weddings &amp; outdoor events!</li> <li>*Too many recent upgrades to list!</li> </ul> |
| Price / SF:    | \$70.07    | NOTE: Owner will consider leasing the Casino & Cafe with \$10,000 deposit and purchase of the All Beverage Liquor License with Gaming for \$50,000                                                                                                                                                                                                                                            |
|                |            |                                                                                                                                                                                                                                                                                                                                                                                               |