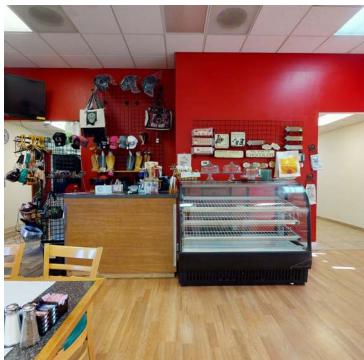

#### AREA

Great opportunity to own the newly renovated Tomahawk Restaurant & Casino in Fromberg, MT! Full liquor license and furniture, fixtures & equipment included in the sale makes for a truly turnkey opportunity. Excellent location right off the highway caters to the local community & tourists traveling between Billings and Yellowstone National Park or Cody, WY. Mini storage, RV hookups, shop/garage and outdoor entertaining space with a private pond makes for endless income opportunities. If you are looking to own a majestic slice of Montana, this is it!

#### **PROPERTY OVERVIEW**

3 Unit Retail Center with Highway Exposure for Sale in Fromberg, MT which Includes the Tomahawk Restaurant & Casino, Small Mini Storage Facility & Excess Land/Pond

|                |            | *3 Unit Retail Center<br>*For Sale \$495,000                                                                                                                                                                                                                                                                                                                                                  |
|----------------|------------|-----------------------------------------------------------------------------------------------------------------------------------------------------------------------------------------------------------------------------------------------------------------------------------------------------------------------------------------------------------------------------------------------|
| Lot Size:      | 2.64 Acres | <ul> <li>*7,064 SF of Retail, Restaurant, Casino, Mini Storage &amp; Shop Space</li> <li>*2.64 Acres</li> <li>*Includes All Beverage Liquor License w/ Gaming - 16 Machines</li> <li>*5 RV Spaces - Rent for \$400/mo May-September</li> <li>*896 SF Bar/Casino</li> <li>*1,400 SF Restaurant</li> </ul>                                                                                      |
| Building Size: | 7,064 SF   | <ul> <li>*1,440 SF Mini Storage Facility - 8 @ \$60/mo (12 x 12) and 3 @ \$50/mo (12 x 8)</li> <li>*1,728 SF Retail Space (currently owner runs a gym out of it, but fitness equipment not included in the sale)</li> <li>*1,600 SF Shop/Garage</li> <li>*Excess land &amp; pond makes a great spot for weddings &amp; outdoor events!</li> <li>*Too many recent upgrades to list!</li> </ul> |
| Price / SF:    | \$70.07    | NOTE: Owner will consider leasing the Casino & Cafe with \$10,000 deposit and purchase of the All Beverage Liquor License with Gaming for \$50,000                                                                                                                                                                                                                                            |
|                |            |                                                                                                                                                                                                                                                                                                                                                                                               |