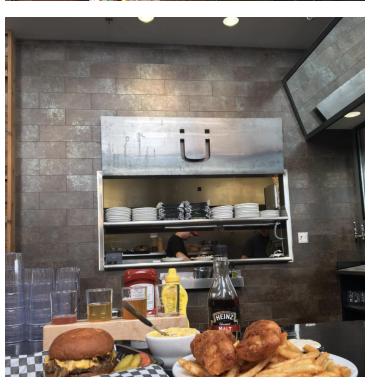

## PROPERTY OVERVIEW

| *Uberbrew Investment Property for Sale - Real Estate Only<br>*For Sale \$630,000<br>*8% Cap Rate                                                                                    |
|-------------------------------------------------------------------------------------------------------------------------------------------------------------------------------------|
| *Triple Net Lease w/ 3 Years Remaining<br>*5,330 SF Retail Building<br>*Zoned Central Business District<br>*Remodeled in 2012 as Brewery, Restaurant & Taproom<br>*New Roof in 2018 |

### LOCATION OVERVIEW

Uberbrew is one of Billings, Montana's iconic breweries known for its "Superlative Beer". Uberbrew was recognized as the 2016 Small Brewery & Brewer of the Year and also brought home 2nd place in the World Beer Championships to name a few awards. Uberbrew is no doubt one of Billings (and beyond) favorite breweries. Coldwell Banker Commercial is offering this 5,330 SF retail building for sale as a triple net investment property with one of Billings favorite businesses as the tenant. With a true triple net lease, this investment property is ideal for anyone who is both looking for a passive income and a noteworthy tenant. Where else can you drink beer while checking in on your investment property?