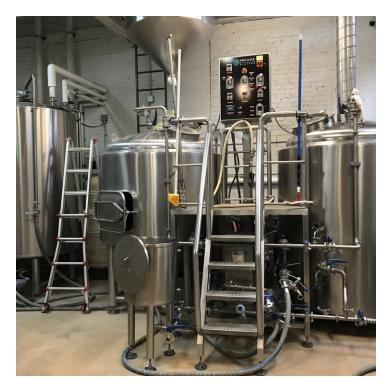

## PROPERTY OVERVIEW

| *Uberbrew Investment Property for Sale - Real Estate Only<br>*For Sale \$630,000<br>*8% Cap Rate                                                                                    |
|-------------------------------------------------------------------------------------------------------------------------------------------------------------------------------------|
| *Triple Net Lease w/ 3 Years Remaining<br>*5,330 SF Retail Building<br>*Zoned Central Business District<br>*Remodeled in 2012 as Brewery, Restaurant & Taproom<br>*New Roof in 2018 |

### LOCATION OVERVIEW

Uberbrew is one of Billings, Montana's iconic breweries known for its "Superlative Beer". Uberbrew was recognized as the 2016 Small Brewery & Brewer of the Year and also brought home 2nd place in the World Beer Championships to name a few awards. Uberbrew is no doubt one of Billings (and beyond) favorite breweries. Coldwell Banker Commercial is offering this 5,330 SF retail building for sale as a triple net investment property with one of Billings favorite businesses as the tenant. With a true triple net lease, this investment property is ideal for anyone who is both looking for a passive income and a noteworthy tenant. Where else can you drink beer while checking in on your investment property?