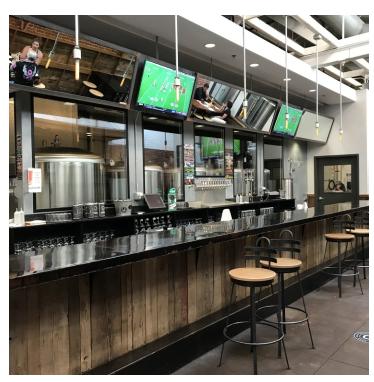

## PROPERTY OVERVIEW

| *Uberbrew Investment Property for Sale - Real Estate Only<br>*For Sale \$630,000<br>*8% Cap Rate                                                                                    |
|-------------------------------------------------------------------------------------------------------------------------------------------------------------------------------------|
| *Triple Net Lease w/ 3 Years Remaining<br>*5,330 SF Retail Building<br>*Zoned Central Business District<br>*Remodeled in 2012 as Brewery, Restaurant & Taproom<br>*New Roof in 2018 |

### LOCATION OVERVIEW

Uberbrew is one of Billings, Montana's iconic breweries known for its "Superlative Beer". Uberbrew was recognized as the 2016 Small Brewery & Brewer of the Year and also brought home 2nd place in the World Beer Championships to name a few awards. Uberbrew is no doubt one of Billings (and beyond) favorite breweries. Coldwell Banker Commercial is offering this 5,330 SF retail building for sale as a triple net investment property with one of Billings favorite businesses as the tenant. With a true triple net lease, this investment property is ideal for anyone who is both looking for a passive income and a noteworthy tenant. Where else can you drink beer while checking in on your investment property?