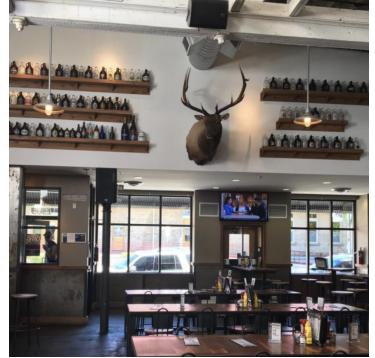

### LOCATION OVERVIEW

Uberbrew is one of Billings, Montana's iconic breweries known for its "Superlative Beer". Uberbrew was recognized as the 2016 Small Brewery & Brewer of the Year and also brought home 2nd place in the World Beer Championships to name a few awards. Uberbrew is no doubt one of Billings (and beyond) favorite breweries. Coldwell Banker Commercial is offering this 5,330 SF retail building for sale as a triple net investment property with one of Billings favorite businesses as the tenant. With a true triple net lease, this investment property is ideal for anyone who is both looking for a passive income and a noteworthy tenant. Where else can you drink beer while checking in on your investment property?