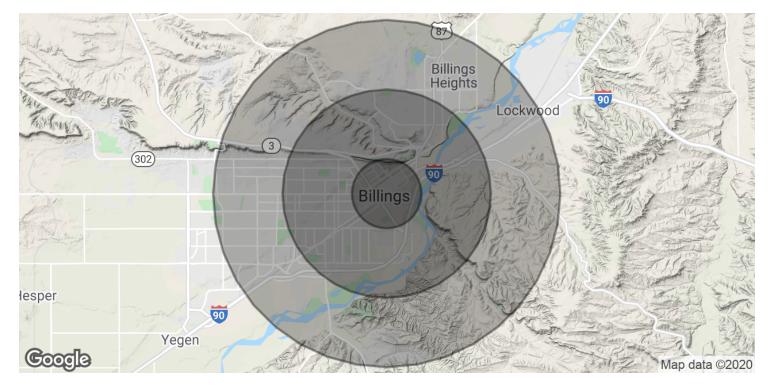

# **2305 MONTANA AVE** Billings, MT 59101

CBCMONTANA.COM

Nathan Matelich 406 781 6889 nathan@cbcmontana.com

Billings, MT 59101

CBCMONTANA.COM

Billings, MT 59101

| POPULATION           | 1 MILE | 3 MILES | 5 MILES |
|----------------------|--------|---------|---------|
| Total Population     | 7,353  | 54,106  | 97,327  |
| Average age          | 35.5   | 34.6    | 35.6    |
| Average age (Male)   | 35.3   | 33.5    | 34.2    |
| Average age (Female) | 34.7   | 36.3    | 37.8    |
| HOUSEHOLDS & INCOME  | 1 MILE | 3 MILES | 5 MILES |
| Total households     | 3,239  | 23,017  | 41,117  |
| # of persons per HH  | 2.3    | 2.4     | 2.4     |

| Iotal nouseholds    | 3,239     | 23,017    | 41,117    |
|---------------------|-----------|-----------|-----------|
| # of persons per HH | 2.3       | 2.4       | 2.4       |
| Average HH income   | \$35,484  | \$49,935  | \$53,356  |
| Average house value | \$158,718 | \$148,390 | \$159,331 |