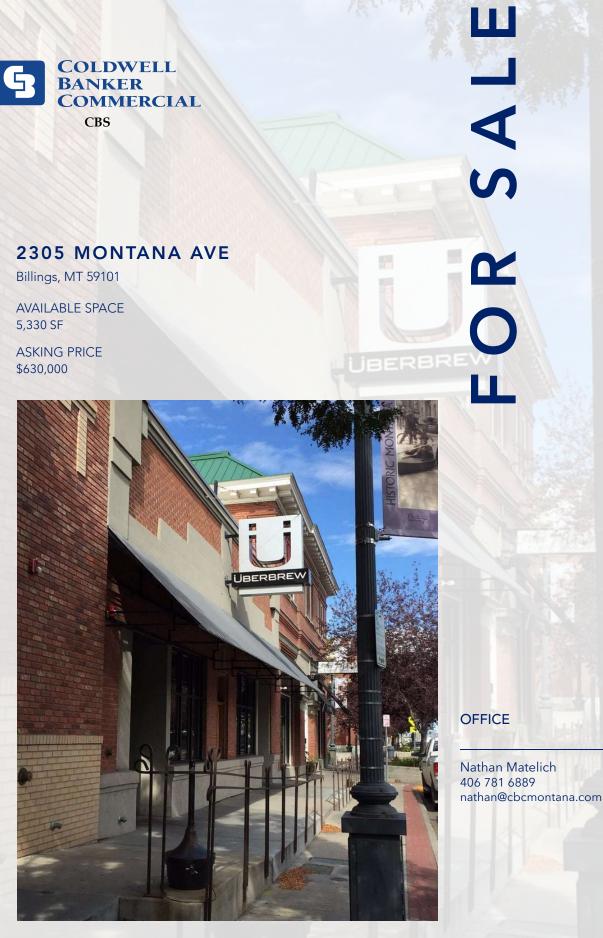

Billings, MT 59101

AVAILABLE SPACE 5,330 SF

**ASKING PRICE** \$630,000

©2020 Coldwell Banker. All Rights Reserved. Coldwell Banker and the Coldwell Banker Commercial logos are trademarks of Coldwell Banker Real Estate LLC. The Coldwell Banker® System is comprised of company owned offices which are owned by a subsidiary of Realogy Brokerage Group LLC and franchised offices which are independently owned and operated. The Coldwell Banker System fully supports the principles of the Equal Opportunity Act.

## PROPERTY OVERVIEW

| *Uberbrew Investment Property for Sale - Real Estate Only<br>*For Sale \$630,000<br>*8% Cap Rate                                                                                    |
|-------------------------------------------------------------------------------------------------------------------------------------------------------------------------------------|
| *Triple Net Lease w/ 3 Years Remaining<br>*5,330 SF Retail Building<br>*Zoned Central Business District<br>*Remodeled in 2012 as Brewery, Restaurant & Taproom<br>*New Roof in 2018 |

### LOCATION OVERVIEW

Uberbrew is one of Billings, Montana's iconic breweries known for its "Superlative Beer". Uberbrew was recognized as the 2016 Small Brewery & Brewer of the Year and also brought home 2nd place in the World Beer Championships to name a few awards. Uberbrew is no doubt one of Billings (and beyond) favorite breweries. Coldwell Banker Commercial is offering this 5,330 SF retail building for sale as a triple net investment property with one of Billings favorite businesses as the tenant. With a true triple net lease, this investment property is ideal for anyone who is both looking for a passive income and a noteworthy tenant. Where else can you drink beer while checking in on your investment property?