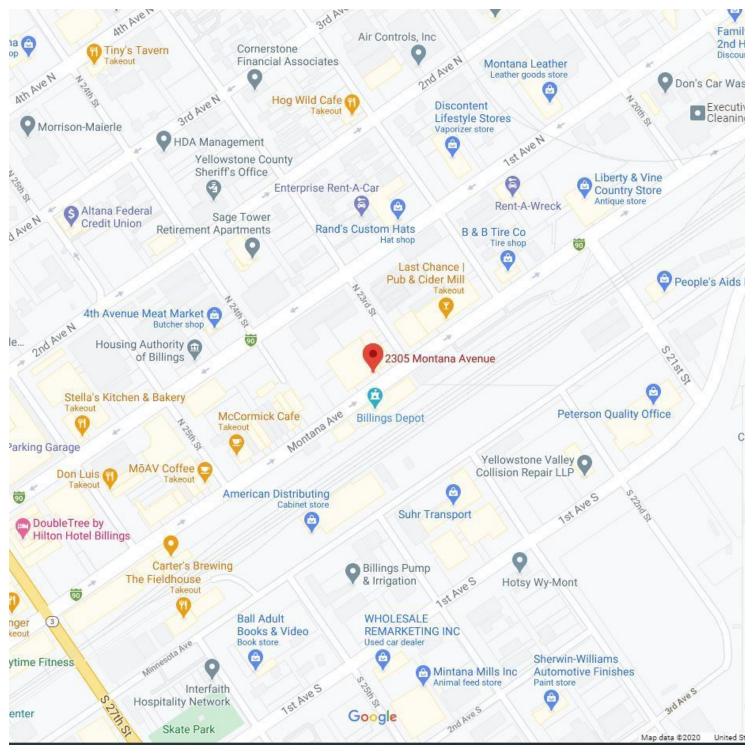

# **2305 MONTANA AVE** Billings, MT 59101

CBCMONTANA.COM

Nathan Matelich 406 781 6889 nathan@cbcmontana.com

Billings, MT 59101

CBCMONTANA.COM

Billings, MT 59101

| POPULATION           | 1 MILE | 3 MILES | 5 MILES |
|----------------------|--------|---------|---------|
| Total Population     | 7,353  | 54,106  | 97,327  |
| Average age          | 35.5   | 34.6    | 35.6    |
| Average age (Male)   | 35.3   | 33.5    | 34.2    |
| Average age (Female) | 34.7   | 36.3    | 37.8    |
| HOUSEHOLDS & INCOME  | 1 MILE | 3 MILES | 5 MILES |
| Total households     | 3,239  | 23,017  | 41,117  |
| # of persons per HH  | 2.3    | 2.4     | 2.4     |