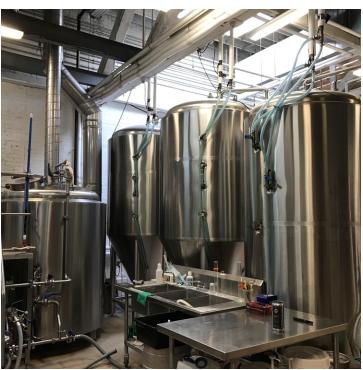

## PROPERTY OVERVIEW

| *Uberbrew Investment Property for Sale - Real Estate Only<br>*For Sale \$630,000<br>*8% Cap Rate                                                                                    |
|-------------------------------------------------------------------------------------------------------------------------------------------------------------------------------------|
| *Triple Net Lease w/ 3 Years Remaining<br>*5,330 SF Retail Building<br>*Zoned Central Business District<br>*Remodeled in 2012 as Brewery, Restaurant & Taproom<br>*New Roof in 2018 |

### LOCATION OVERVIEW

Uberbrew is one of Billings, Montana's iconic breweries known for its "Superlative Beer". Uberbrew was recognized as the 2016 Small Brewery & Brewer of the Year and also brought home 2nd place in the World Beer Championships to name a few awards. Uberbrew is no doubt one of Billings (and beyond) favorite breweries. Coldwell Banker Commercial is offering this 5,330 SF retail building for sale as a triple net investment property with one of Billings favorite businesses as the tenant. With a true triple net lease, this investment property is ideal for anyone who is both looking for a passive income and a noteworthy tenant. Where else can you drink beer while checking in on your investment property?