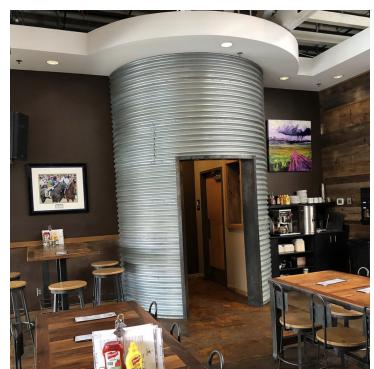

## PROPERTY OVERVIEW

| *Uberbrew Investment Property for Sale - Real Estate Only<br>*For Sale \$630,000<br>*8% Cap Rate                                                                                    |
|-------------------------------------------------------------------------------------------------------------------------------------------------------------------------------------|
| *Triple Net Lease w/ 3 Years Remaining<br>*5,330 SF Retail Building<br>*Zoned Central Business District<br>*Remodeled in 2012 as Brewery, Restaurant & Taproom<br>*New Roof in 2018 |

### LOCATION OVERVIEW

Uberbrew is one of Billings, Montana's iconic breweries known for its "Superlative Beer". Uberbrew was recognized as the 2016 Small Brewery & Brewer of the Year and also brought home 2nd place in the World Beer Championships to name a few awards. Uberbrew is no doubt one of Billings (and beyond) favorite breweries. Coldwell Banker Commercial is offering this 5,330 SF retail building for sale as a triple net investment property with one of Billings favorite businesses as the tenant. With a true triple net lease, this investment property is ideal for anyone who is both looking for a passive income and a noteworthy tenant. Where else can you drink beer while checking in on your investment property?