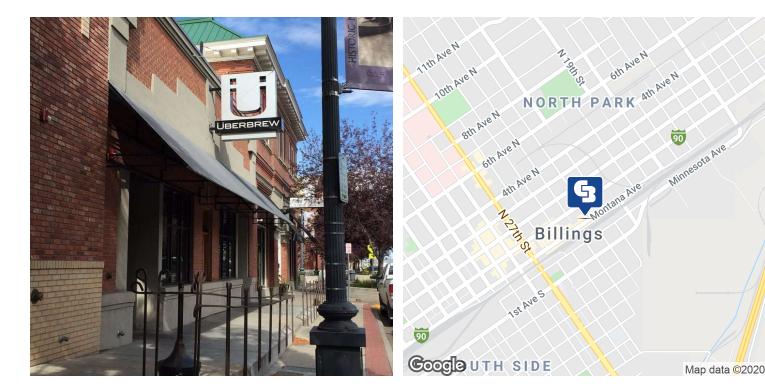

### LOCATION OVERVIEW

Uberbrew is one of Billings, Montana's iconic breweries known for its "Superlative Beer". Uberbrew was recognized as the 2016 Small Brewery & Brewer of the Year and also brought home 2nd place in the World Beer Championships to name a few awards. Uberbrew is no doubt one of Billings (and beyond) favorite breweries. Coldwell Banker Commercial is offering this 5,330 SF retail building for sale as a triple net investment property with one of Billings favorite businesses as the tenant. With a true triple net lease, this investment property is ideal for anyone who is both looking for a passive income and a noteworthy tenant. Where else can you drink beer while checking in on your investment property?