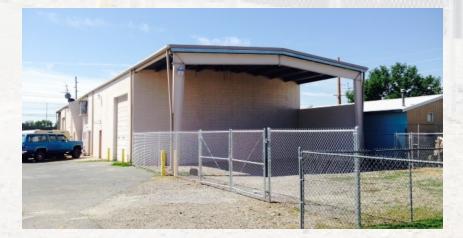

### AREA

742 Dunham Ave, Unit A is a clean, well built shop/warehouse space centrally located in Billings, MT. With an open floor plan and fenced yard space, this shop is ideal for any small business owner that needs a small shop in a convenient location. Small shop spaces like this are currently in demand so don't be surprised if this shop space leases quickly!

### **PROPERTY OVERVIEW**

\*1,688 SF Shop/Warehouse for Lease
\*\$1,200/mo + utilities
\*14 ft Overhead Door
\*2,232 SF Fenced Yard
\*Restroom

LEASE