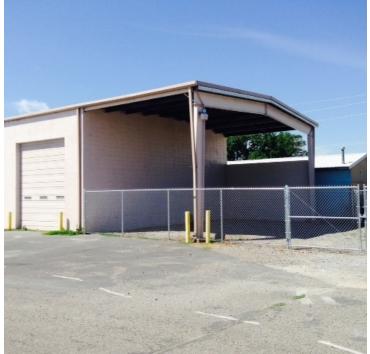

### AREA

742 Dunham Ave, Unit A is a clean, well built shop/warehouse space centrally located in Billings, MT. With an open floor plan and fenced yard space, this shop is ideal for any small business owner that needs a small shop in a convenient location. Small shop spaces like this are currently in demand so don't be surprised if this shop space leases quickly!

### **PROPERTY OVERVIEW**

\*1,688 SF Shop/Warehouse for Lease
\*\$1,200/mo + utilities
\*14 ft Overhead Door
\*2,232 SF Fenced Yard
\*Restroom

LEASE