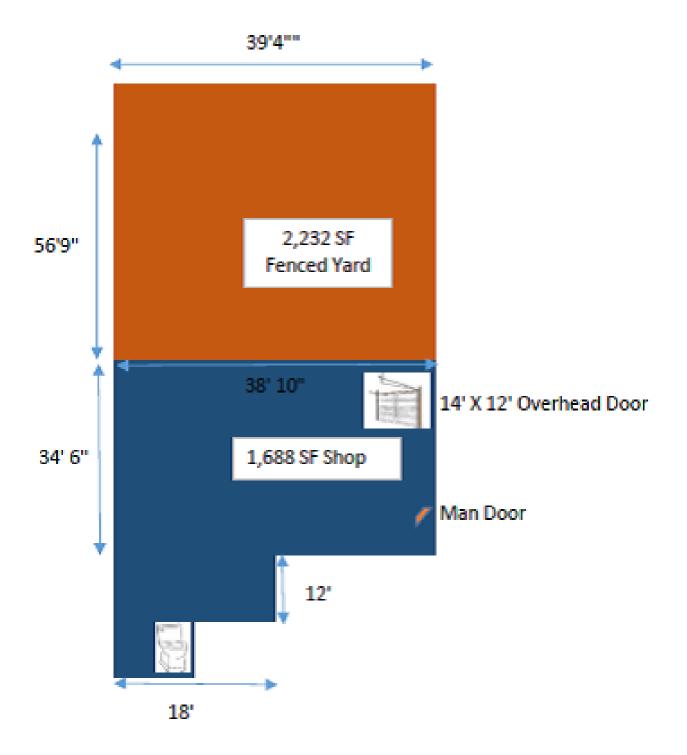

### **OFFERING SUMMARY**

| Available SF:  | 1,688 SF                              |
|----------------|---------------------------------------|
| Lease Rate:    | \$1,200.00 per month<br>(+ utilities) |
| Lot Size:      | 0.18 Acres                            |
| Year Built:    | 1980                                  |
| Building Size: | 1,688 SF                              |
| Zoning:        | Controlled Industrial                 |

### **PROPERTY OVERVIEW**

\*1,688 SF Shop/Warehouse for Lease
\*\$1,200/mo + utilities
\*14 ft Overhead Door
\*2,232 SF Fenced Yard
\*Restroom

LEASE