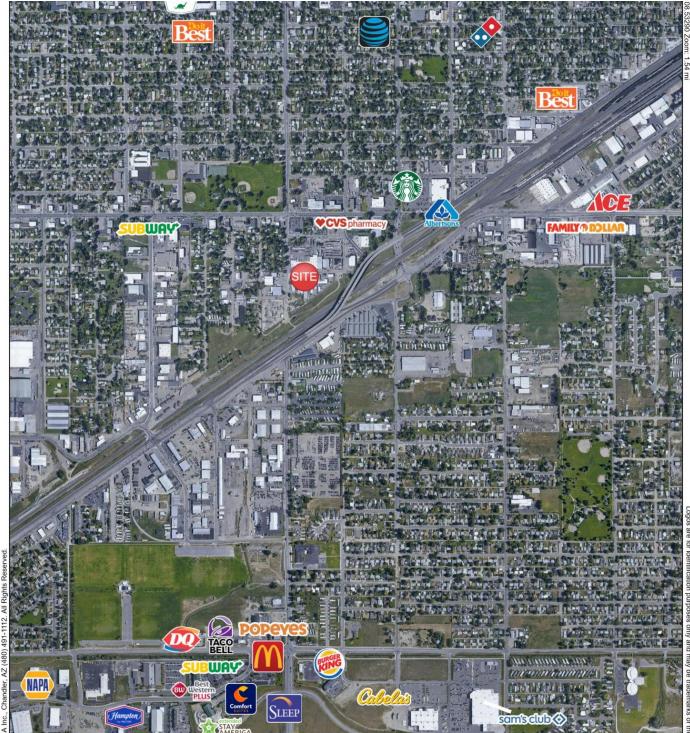

### AREA

742 Dunham Ave, Unit A is a clean, well built shop/warehouse space centrally located in Billings, MT. With an open floor plan and fenced yard space, this shop is ideal for any small business owner that needs a small shop in a convenient location. Small shop spaces like this are currently in demand so don't be surprised if this shop space leases quickly!

## INDUSTRIAL

Nathan Matelich 406 781 6889 nathan@cbcmontana.com

COLDWELL BANKER COMMERCIAL CBS 1215 24th Street, Suite 240, Billings, MT 59102 406.656.2001

742 Dunham Ave, Unit A, Billings, MT 59101

### **PROPERTY OVERVIEW**

\*1,688 SF Shop/Warehouse for Lease
\*\$1,200/mo + utilities
\*14 ft Overhead Door
\*2,232 SF Fenced Yard
\*Restroom

LEASE