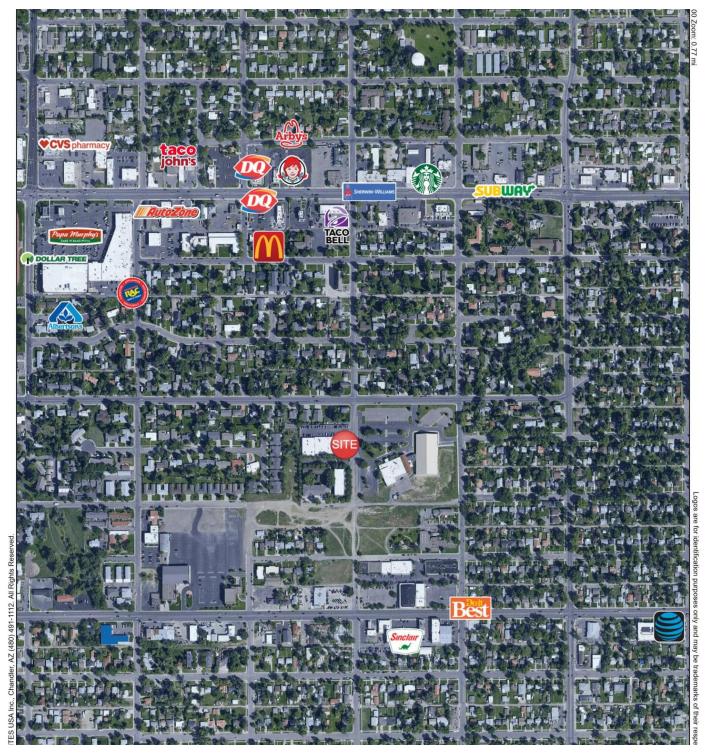

#### AREA

Centrally located office/retail space for lease in quiet neighborhood just off of 10th St W & Lewis Ave. 1002 10th St W is perfect for anyone that needs a very large open space (approx 3,500 SF) plus additional offices. With such a large, open space at an affordable price, the possibilities are endless for group classes, group exercise, karate, daycare, small church or anyone that needs a large meeting space. The large, affordable spaces for lease in this building typically lease quickly due to the convenient midtown location.

1002 10TH ST W

| POPULATION           | 1 MILE | 3 MILES | 5 MILES |
|----------------------|--------|---------|---------|
| Total Population     | 15,330 | 66,843  | 114,465 |
| Average age          | 33.4   | 36.5    | 37.5    |
| Average age (Male)   | 31.0   | 35.0    | 35.8    |
| Average age (Female) | 39.4   | 39.0    | 39.5    |
| HOUSEHOLDS & INCOME  | 1 MILE | 3 MILES | 5 MILES |