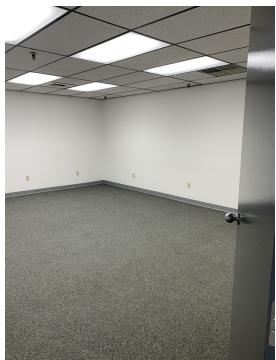

#### AREA

Centrally located office/retail space for lease in quiet neighborhood just off of 10th St W & Lewis Ave. 1002 10th St W is perfect for anyone that needs a very large open space (approx 3,500 SF) plus additional offices. With such a large, open space at an affordable price, the possibilities are endless for group classes, group exercise, karate, daycare, small church or anyone that needs a large meeting space. The large, affordable spaces for lease in this building typically lease quickly due to the convenient midtown location.

#### PROPERTY OVERVIEW

| *4,000 SF of Office/Retail Space for Lease            |
|-------------------------------------------------------|
| *\$2,650/mo + utilities                               |
| *Very large open room                                 |
| *2 Offices                                            |
| *Kitchen                                              |
| *Fully Sprinkled                                      |
| *Handicap Accessible                                  |
| *Perfect for Karate Classes, Dance, Daycare or Church |
|                                                       |
|                                                       |