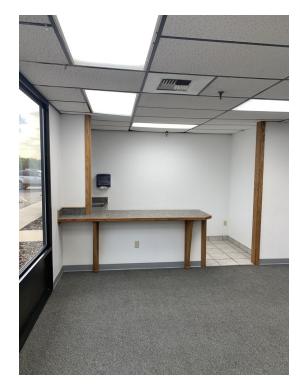

#### PROPERTY OVERVIEW

| *4,000 SF of Office/Retail Space for Lease            |
|-------------------------------------------------------|
| *\$2,650/mo + utilities                               |
| *Very large open room                                 |
| *2 Offices                                            |
| *Kitchen                                              |
| *Fully Sprinkled                                      |
| *Handicap Accessible                                  |
| *Perfect for Karate Classes, Dance, Daycare or Church |
|                                                       |
|                                                       |