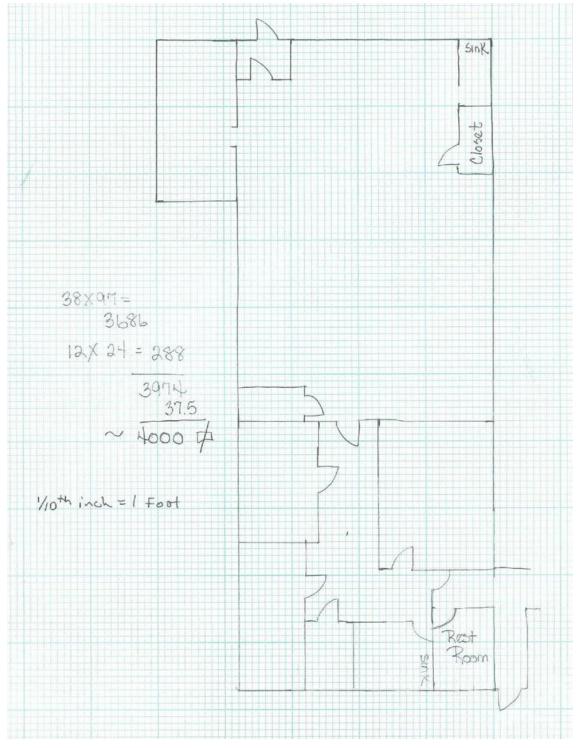

#### **OFFERING SUMMARY**

| Available SF:  | 4,000 SF                              |
|----------------|---------------------------------------|
| Lease Rate:    | \$2,650.00 per month<br>(+ utilities) |
| Lot Size:      | 1.3 Acres                             |
| Building Size: | 4,000 SF                              |
| Zoning:        | Community<br>Commercial               |

#### PROPERTY OVERVIEW

| *4,000 SF of Office/Retail Space for Lease            |
|-------------------------------------------------------|
| *\$2,650/mo + utilities                               |
| *Very large open room                                 |
| *2 Offices                                            |
| *Kitchen                                              |
| *Fully Sprinkled                                      |
| *Handicap Accessible                                  |
| *Perfect for Karate Classes, Dance, Daycare or Church |
|                                                       |
|                                                       |