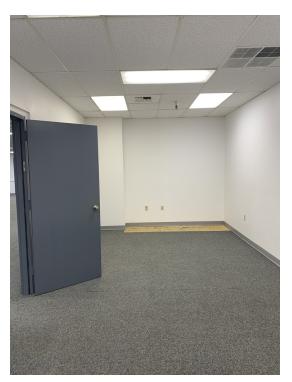

#### AREA

Centrally located office/retail space for lease in quiet neighborhood just off of 10th St W & Lewis Ave. 1002 10th St W is perfect for anyone that needs a very large open space (approx 3,500 SF) plus additional offices. With such a large, open space at an affordable price, the possibilities are endless for group classes, group exercise, karate, daycare, small church or anyone that needs a large meeting space. The large, affordable spaces for lease in this building typically lease quickly due to the convenient midtown location.

#### PROPERTY OVERVIEW

| *4,000 SF of Office/Retail Space for Lease            |
|-------------------------------------------------------|
| *\$2,650/mo + utilities                               |
| *Very large open room                                 |
| *2 Offices                                            |
| *Kitchen                                              |
| *Fully Sprinkled                                      |
| *Handicap Accessible                                  |
| *Perfect for Karate Classes, Dance, Daycare or Church |
|                                                       |
|                                                       |