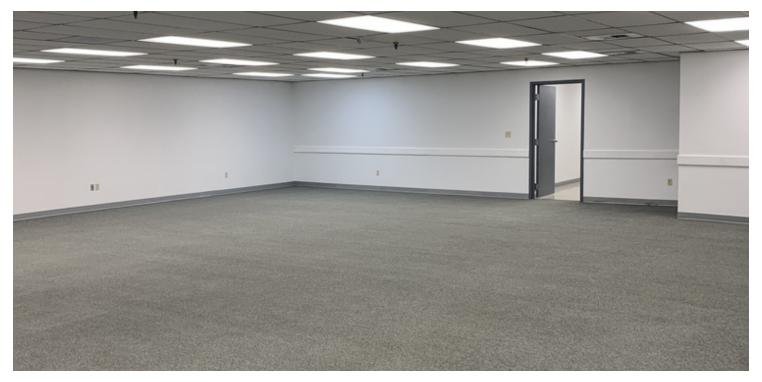

#### AREA

Centrally located office/retail space for lease in quiet neighborhood just off of 10th St W & Lewis Ave. 1002 10th St W is perfect for anyone that needs a very large open space (approx 3,500 SF) plus additional offices. With such a large, open space at an affordable price, the possibilities are endless for group classes, group exercise, karate, daycare, small church or anyone that needs a large meeting space. The large, affordable spaces for lease in this building typically lease quickly due to the convenient midtown location.

#### PROPERTY OVERVIEW

| *4,000 SF of Office/Retail Space for Lease            |
|-------------------------------------------------------|
| *\$2,650/mo + utilities                               |
| *Very large open room                                 |
| *2 Offices                                            |
| *Kitchen                                              |
| *Fully Sprinkled                                      |
| *Handicap Accessible                                  |
| *Perfect for Karate Classes, Dance, Daycare or Church |
|                                                       |
|                                                       |