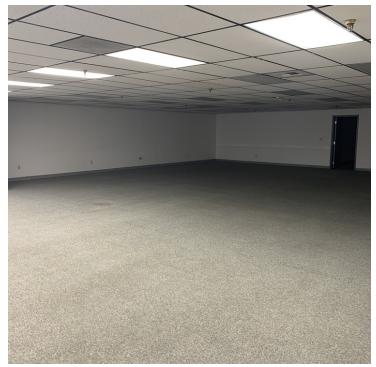

#### AREA

Centrally located office/retail space for lease in quiet neighborhood just off of 10th St W & Lewis Ave. 1002 10th St W is perfect for anyone that needs a very large open space (approx 3,500 SF) plus additional offices. With such a large, open space at an affordable price, the possibilities are endless for group classes, group exercise, karate, daycare, small church or anyone that needs a large meeting space. The large, affordable spaces for lease in this building typically lease quickly due to the convenient midtown location.

#### PROPERTY OVERVIEW

| *4,000 SF of Office/Retail Space for Lease            |
|-------------------------------------------------------|
| *\$2,650/mo + utilities                               |
| *Very large open room                                 |
| *2 Offices                                            |
| *Kitchen                                              |
| *Fully Sprinkled                                      |
| *Handicap Accessible                                  |
| *Perfect for Karate Classes, Dance, Daycare or Church |
|                                                       |
|                                                       |