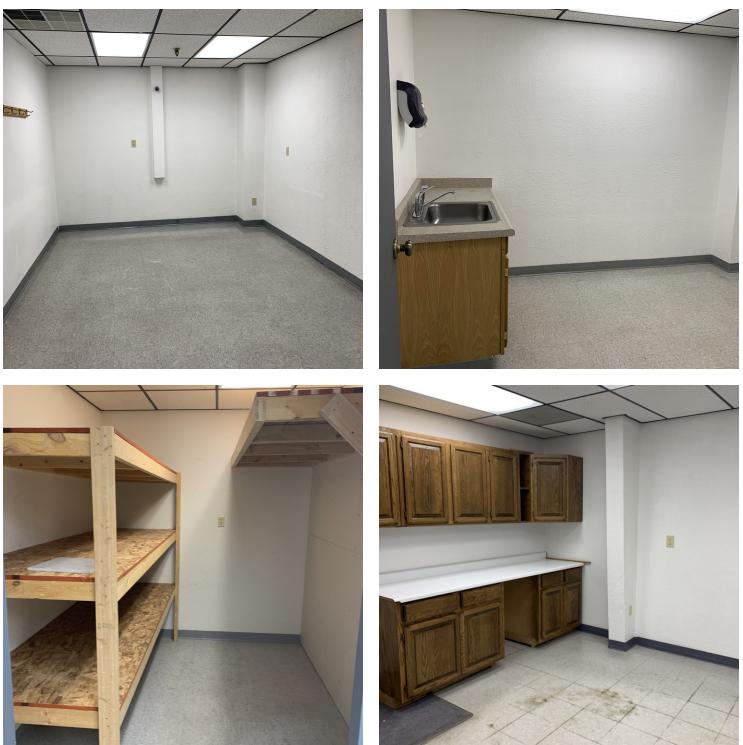

#### AREA

Centrally located office/retail space for lease in quiet neighborhood just off of 10th St W & Lewis Ave. 1002 10th St W is perfect for anyone that needs a very large open space (approx 3,500 SF) plus additional offices. With such a large, open space at an affordable price, the possibilities are endless for group classes, group exercise, karate, daycare, small church or anyone that needs a large meeting space. The large, affordable spaces for lease in this building typically lease quickly due to the convenient midtown location.

#### PROPERTY OVERVIEW

| *4,000 SF of Office/Retail Space for Lease            |
|-------------------------------------------------------|
| *\$2,650/mo + utilities                               |
| *Very large open room                                 |
| *2 Offices                                            |
| *Kitchen                                              |
| *Fully Sprinkled                                      |
| *Handicap Accessible                                  |
| *Perfect for Karate Classes, Dance, Daycare or Church |
|                                                       |
|                                                       |