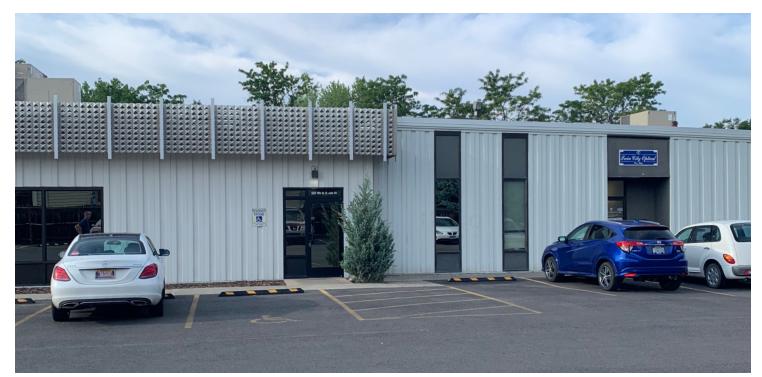

\$2,650.00 per month (+ utilities)

1002 10th St W Billings, MT 59102

AVAILABLE SPACE 4,000 SF

#### AREA

Centrally located office/retail space for lease in quiet neighborhood just off of 10th St W & Lewis Ave. 1002 10th St W is perfect for anyone that needs a very large open space (approx 3,500 SF) plus additional offices. With such a large, open space at an affordable price, the possibilities are endless for group classes, group exercise, karate, daycare, small church or anyone that needs a large meeting space. The large, affordable spaces for lease in this building typically lease quickly due to the convenient midtown location.

OFFICE

EASE

Nathan Matelich 406 781 6889 nathan@cbcmontana.com Todd Sherman 406 570 8961 todd@cbcmontana.com

COLDWELL BANKER COMMERCIAL CBS 1215 24th Street, Suite 240, Billings, MT 59102 406.656.2001

1002 10th St W, Billings, MT 59102