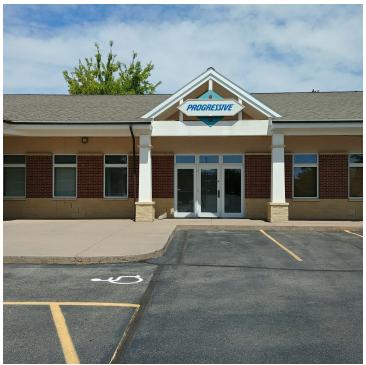

## 50 27TH STREET W SUITE C

\$18.00 PSF Modified Gross

50 27th Street W Billings, MT 59102

AVAILABLE SPACE 2,016 SF

#### **FEATURES**

- Unit in good condition!
- Prime West End Location in the Lamplighter Annex
- ADA Restrooms, Open Floor Plan, Two Offices
- Perfect for Professional Office User
- Ample Off Street Parking

#### AREA

Prime West End Location in the Lamplighter Annex

#### **PROPERTY OVERVIEW**

Professional Office space with ADA restrooms, Kichenette and open floor plan.

#### **PROPERTY HIGHLIGHTS**

- 2,016 SF
- Unit in good condition!
- Prime West End Location in the Lamplighter Annex
- ADA Restrooms, Open Floor Plan with Two Offices
- Perfect for Professional Office User
- Ample Off Street Parking