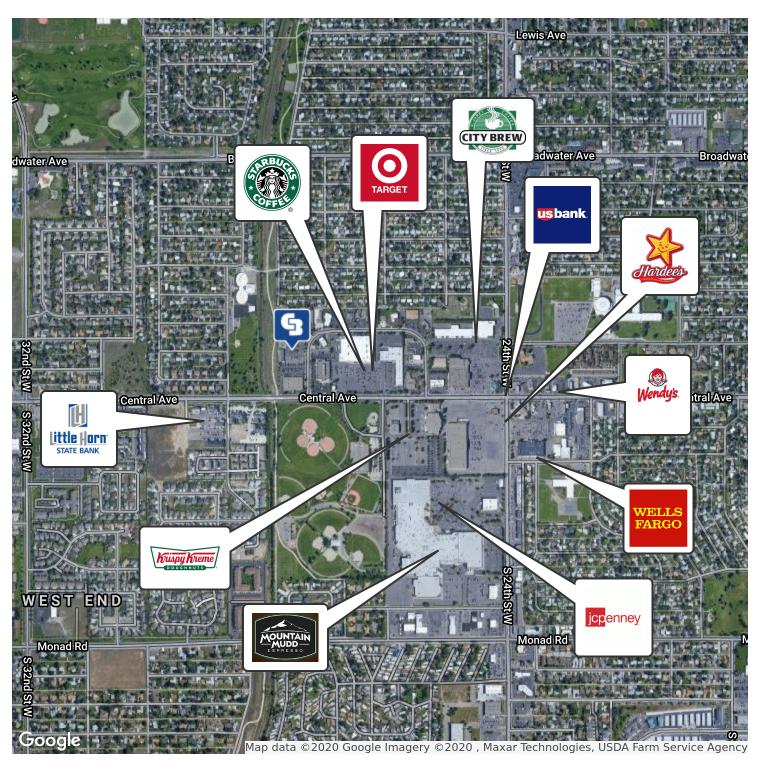

#### AREA

Prime West End Location in the Lamplighter Annex

50 27th Street W, Billings, MT 59102

SIZES AND DIMENSIONS ARE APPROXIMATE, ACTUAL MAY VARY.

50 27th Street W, Billings, MT 59102

CBCMONTANA.COM

50 27th Street W, Billings, MT 59102

CBCMONTANA.COM

50 27th Street W, Billings, MT 59102