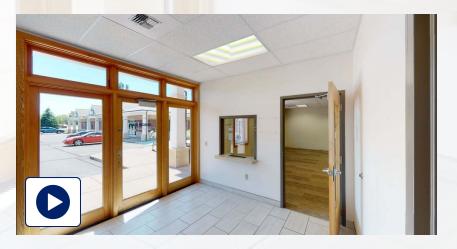

#### **FEATURES**

- Unit in good condition!
- Prime West End Location in the Lamplighter Annex
- ADA Restrooms, Open Floor Plan, Two Offices
- Perfect for Professional Office User
- Ample Off Street Parking

#### **PROPERTY OVERVIEW**

Professional Office space with ADA restrooms, Kichenette and open floor plan.

#### **PROPERTY HIGHLIGHTS**

- 2,016 SF
- Unit in good condition!
- Prime West End Location in the Lamplighter Annex
- ADA Restrooms, Open Floor Plan with Two Offices
- Perfect for Professional Office User
- Ample Off Street Parking