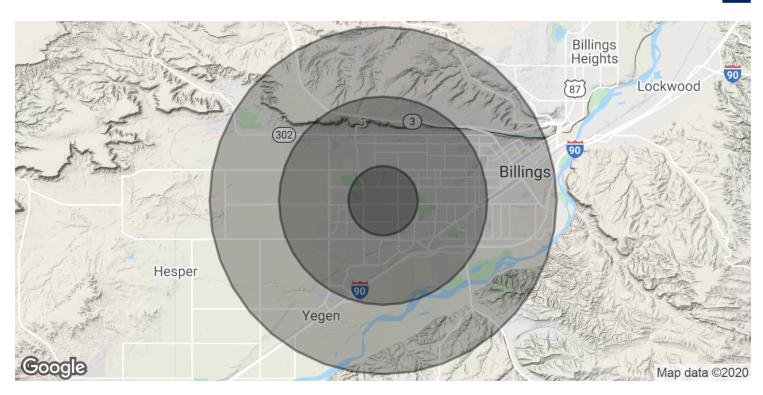

# 50 27TH STREET W SUITE C

50 27th Street W, Billings, MT 59102

| POPULATION                            | 1 MILE              | 3 MILES               | 5 MILES               |
|---------------------------------------|---------------------|-----------------------|-----------------------|
| Total Population                      | 6,785               | 59,512                | 93,201                |
| Average age                           | 39.4                | 40.6                  | 38.7                  |
| Average age (Male)                    | 36.3                | 38.3                  | 36.7                  |
| Average age (Female)                  | 41.4                | 42.5                  | 41.0                  |
|                                       |                     |                       |                       |
|                                       |                     |                       |                       |
| HOUSEHOLDS & INCOME                   | 1 MILE              | 3 MILES               | 5 MILES               |
| HOUSEHOLDS & INCOME  Total households | <b>1 MILE</b> 2,921 | <b>3 MILES</b> 26,719 | <b>5 MILES</b> 41,191 |
|                                       |                     |                       |                       |
| Total households                      | 2,921               | 26,719                | 41,191                |
| Total households # of persons per HH  | 2,921<br>2.3        | 26,719<br>2.2         | 41,191                |

<sup>\*</sup> Demographic data derived from 2010 US Census