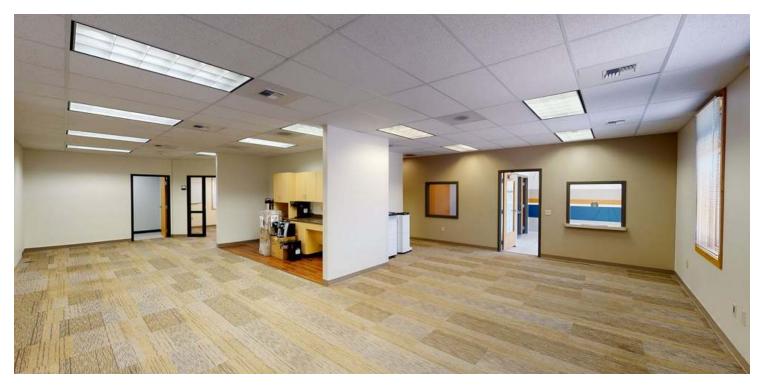

#### **FEATURES**

- Unit in good condition!
- Prime West End Location in the Lamplighter Annex
- ADA Restrooms, Open Floor Plan, Two Offices
- Perfect for Professional Office User
- Ample Off Street Parking

#### **PROPERTY OVERVIEW**

Professional Office space with ADA restrooms, Kichenette and open floor plan.

#### **PROPERTY HIGHLIGHTS**

- 2,016 SF
- Unit in good condition!
- Prime West End Location in the Lamplighter Annex
- ADA Restrooms, Open Floor Plan with Two Offices
- Perfect for Professional Office User
- Ample Off Street Parking