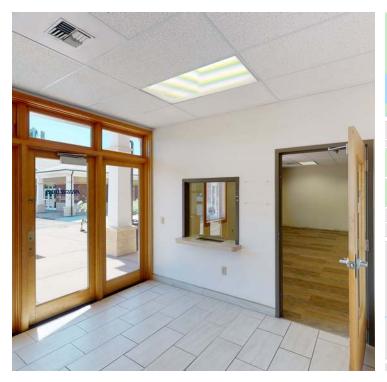

#### **FEATURES**

- Unit in good condition!
- Prime West End Location in the Lamplighter Annex
- ADA Restrooms, Open Floor Plan, Two Offices
- Perfect for Professional Office User
- Ample Off Street Parking

#### **PROPERTY OVERVIEW**

Professional Office space with ADA restrooms, Kichenette and open floor plan.

#### **PROPERTY HIGHLIGHTS**

- 2,016 SF
- Unit in good condition!
- Prime West End Location in the Lamplighter Annex
- ADA Restrooms, Open Floor Plan with Two Offices
- Perfect for Professional Office User
- Ample Off Street Parking