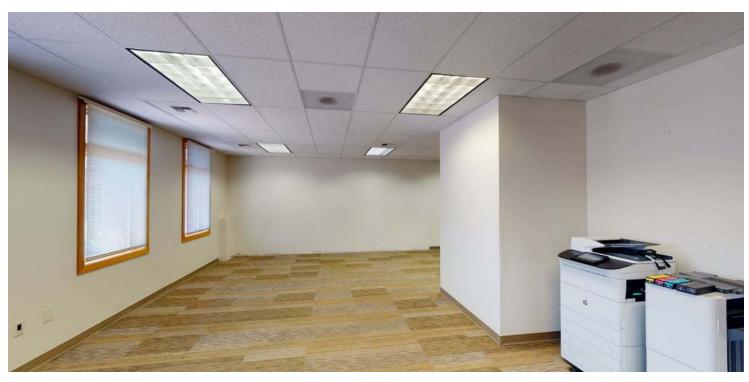

#### **FEATURES**

- Unit in good condition!
- Prime West End Location in the Lamplighter Annex
- ADA Restrooms, Open Floor Plan, Two Offices
- Perfect for Professional Office User
- Ample Off Street Parking

#### **PROPERTY OVERVIEW**

Professional Office space with ADA restrooms, Kichenette and open floor plan.

#### **PROPERTY HIGHLIGHTS**

- 2,016 SF
- Unit in good condition!
- Prime West End Location in the Lamplighter Annex
- ADA Restrooms, Open Floor Plan with Two Offices
- Perfect for Professional Office User
- Ample Off Street Parking