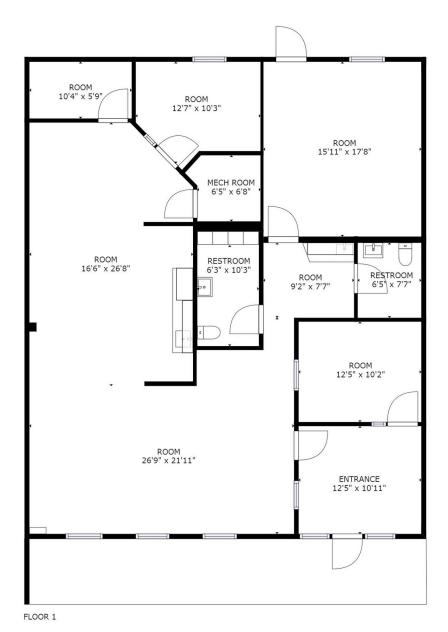

50 27th Street W, Billings, MT 59102

SIZES AND DIMENSIONS ARE APPROXIMATE, ACTUAL MAY VARY.

50 27th Street W, Billings, MT 59102

CBCMONTANA.COM

50 27th Street W, Billings, MT 59102

CBCMONTANA.COM

50 27th Street W, Billings, MT 59102