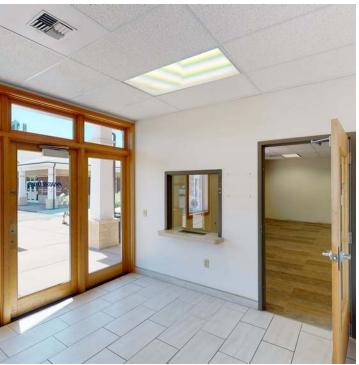

#### **PROPERTY OVERVIEW**

Professional Office space with ADA restrooms, Kichenette and open floor plan.

#### **PROPERTY HIGHLIGHTS**

- 2,016 SF
- Unit in good condition!
- Prime West End Location in the Lamplighter Annex
- ADA Restrooms, Open Floor Plan with Two Offices
- Perfect for Professional Office User
- Ample Off Street Parking