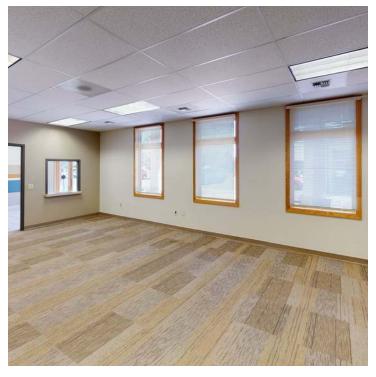

#### **FEATURES**

- Unit in good condition!
- Prime West End Location in the Lamplighter Annex
- ADA Restrooms, Open Floor Plan, Two Offices
- Perfect for Professional Office User
- Ample Off Street Parking

#### **PROPERTY OVERVIEW**

Professional Office space with ADA restrooms, Kichenette and open floor plan.

#### **PROPERTY HIGHLIGHTS**

- 2,016 SF
- Unit in good condition!
- Prime West End Location in the Lamplighter Annex
- ADA Restrooms, Open Floor Plan with Two Offices
- Perfect for Professional Office User
- Ample Off Street Parking