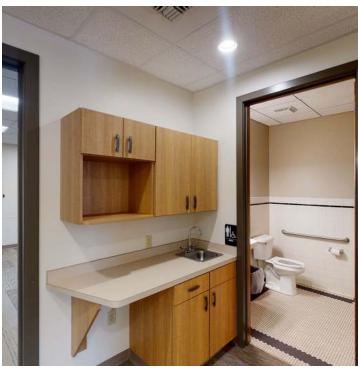

#### **PROPERTY OVERVIEW**

Professional Office space with ADA restrooms, Kichenette and open floor plan.

#### **PROPERTY HIGHLIGHTS**

- 2,016 SF
- Unit in good condition!
- Prime West End Location in the Lamplighter Annex
- ADA Restrooms, Open Floor Plan with Two Offices
- Perfect for Professional Office User
- Ample Off Street Parking