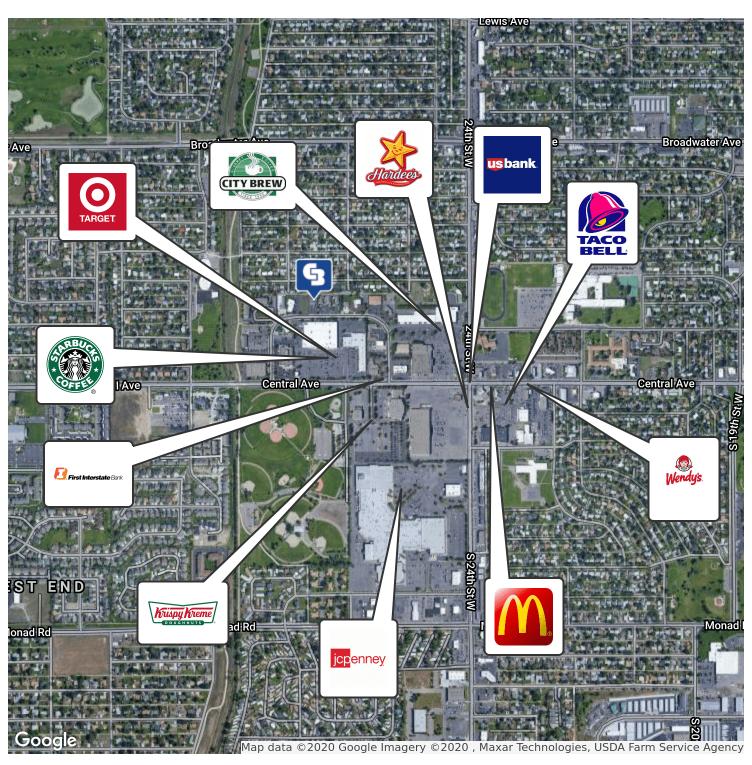

### **AREA**

Situated in an Professional Office setting behind Target. Attractive building with off street parking. Ideal space for office or medical use.

©2020 Coldwell Banker. All Rights Reserved. Coldwell Banker and the Coldwell Banker Commercial logos are trademarks of Coldwell Banker Real Estate LLC. The Coldwell Banker® System is comprised of company owned offices which are owned by a subsidiary of Realogy Brokerage Group LLC and franchised offices which are independently owned and operated. The Coldwell Banker System fully supports the principles of the Equal Opportunity Act.