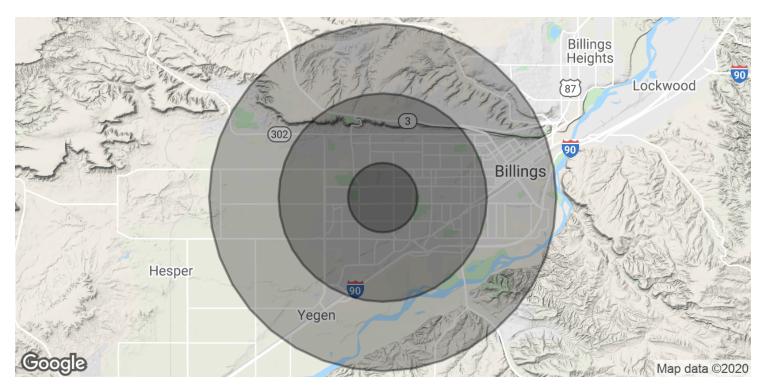

### **2625 ST JOHNS AVE**

| POPULATION           | 1 MILE   | 3 MILES  | 5 MILES  |
|----------------------|----------|----------|----------|
| Total Population     | 7,033    | 61,983   | 94,231   |
| Average age          | 39.8     | 40.3     | 38.5     |
| Average age (Male)   | 36.8     | 38.0     | 36.5     |
| Average age (Female) | 41.9     | 42.4     | 40.7     |
| HOUSEHOLDS & INCOME  | 1 MILE   | 3 MILES  | 5 MILES  |
| Total households     | 3,011    | 27,861   | 41,550   |
| # of persons per HH  | 2.3      | 2.2      | 2.3      |
| Average HH income    | \$60,298 | \$60,071 | \$60,131 |