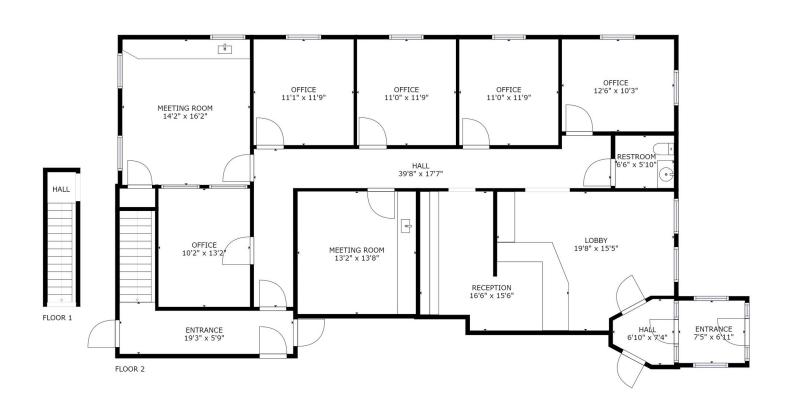

### **2625 ST JOHNS AVE**

SIZES AND DIMENSIONS ARE APPROXIMATE, ACTUAL MAY VARY.