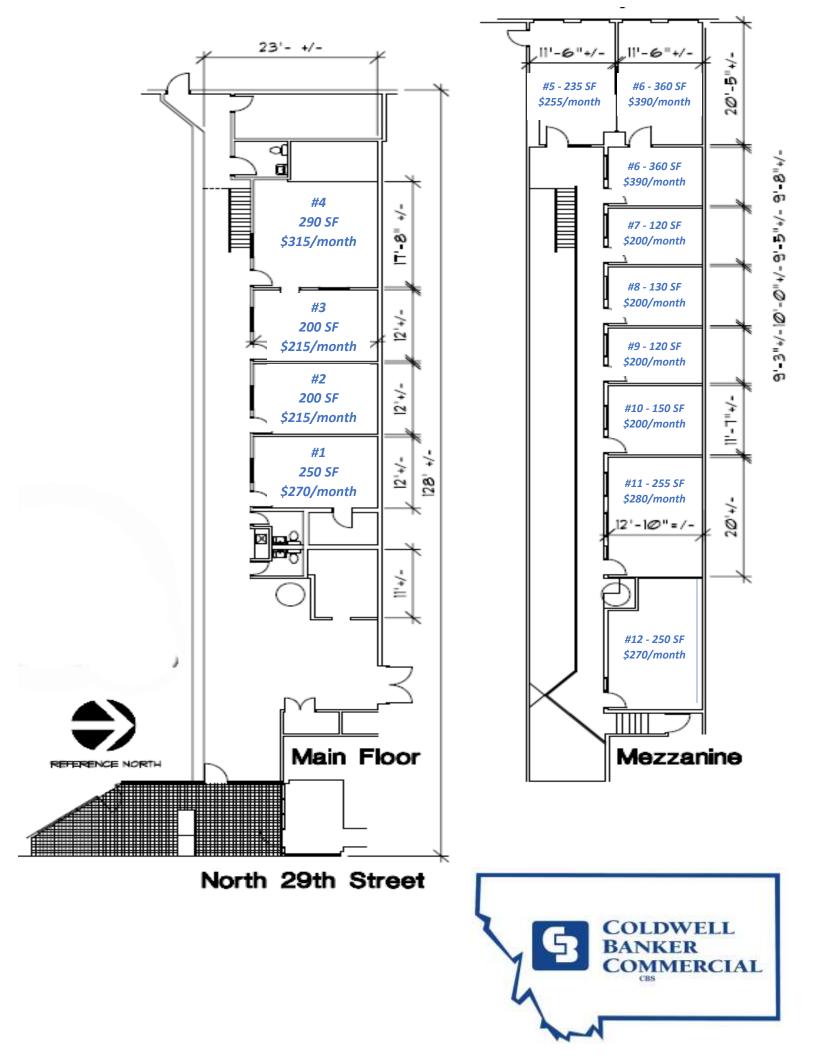

### AVAILABLE SPACES

| SUITE | TENANT    | SIZE (SF) | LEASE TYPE   | LEASE RATE      | DESCRIPTION  |
|-------|-----------|-----------|--------------|-----------------|--------------|
| 1     | Available | 250 SF    | Full Service | \$270 per month | Ground Level |
| 2     | Available | 200 SF    | Full Service | \$215 per month | Ground Level |
| 3     |           |           |              |                 | Ground Level |
| 4     |           |           |              |                 | Ground Level |
| 5     | Available | 235 SF    | Full Service | \$255 per month | Mezzanine    |
| 6     | Available | 360 SF    | Full Service | \$390 per month | Mezzanine    |
| 7     |           |           |              |                 | Mezzanine    |
| 8     | Available | 130 SF    | Full Service | \$200 per month | Mezzanine    |
| 9     | Available | 120 SF    | Full Service | \$200 per month | Mezzanine    |
| 10    | Available | 150 SF    | Full Service | \$200 per month | Mezzanine    |
| 11    | Available | 255 SF    | Full Service | \$280 per month | Mezzanine    |
| 12    | Available | 250 SF    | Full Service | \$270 per month | Mezzanine    |