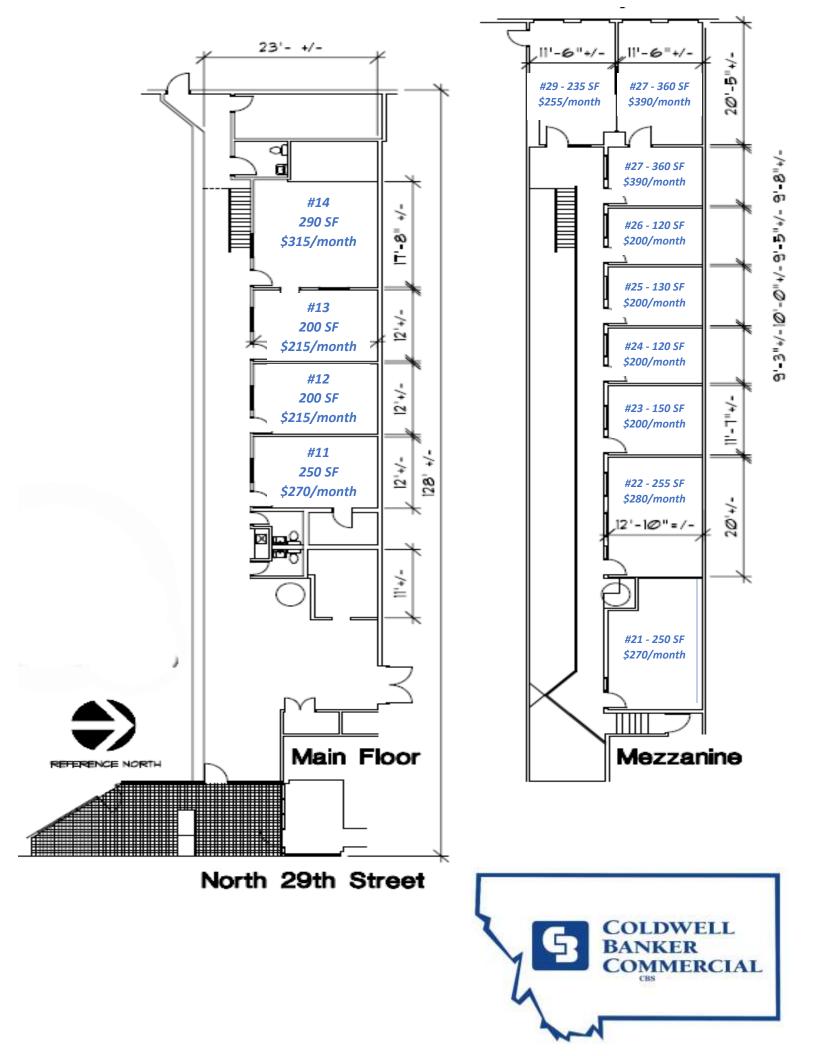

### AVAILABLE SPACES

| SUITE | TENANT    | SIZE (SF) | LEASE TYPE   | LEASE RATE      | DESCRIPTION  |
|-------|-----------|-----------|--------------|-----------------|--------------|
| 11    | Occupied  | 250 SF    | Full Service | \$270 per month | Ground Level |
| 12    |           |           |              |                 | Ground Level |
| 13    |           |           |              |                 | Ground Level |
| 14    |           |           |              |                 | Ground Level |
| 29    |           |           |              |                 | Mezzanine    |
| 27    |           |           |              |                 | Mezzanine    |
| 26    |           |           |              |                 | Mezzanine    |
| 25    | Available | 130 SF    | Full Service | \$200 per month | Mezzanine    |
| 24    | Available | 120 SF    | Full Service | \$200 per month | Mezzanine    |
| 23    | Available | 150 SF    | Full Service | \$200 per month | Mezzanine    |
| 22    |           |           |              |                 | Mezzanine    |
| 21    |           |           |              |                 | Mezzanine    |