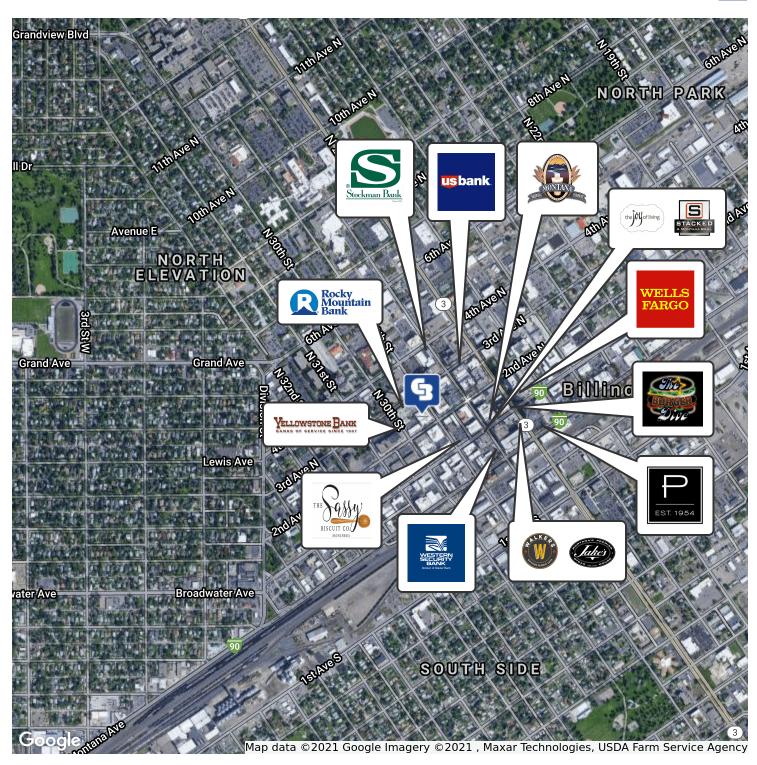

## 204 N 29TH ST

### PROPERTY OVERVIEW

Street level retail in the heart of downtown with parking garage directly across N 29th St for easy access for your customers. Roughly 2,800 square feet available. High ceilings and in shell condition. Buildout/TI allowance available for qualified Tenant.