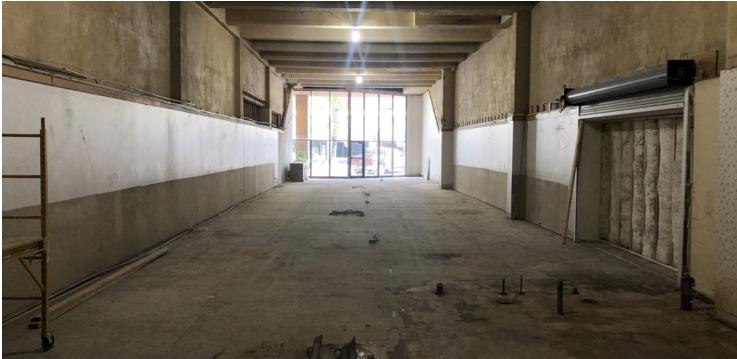

### PROPERTY OVERVIEW

Street level retail in the heart of downtown with parking garage directly across N 29th St for easy access for your customers. Roughly 2,800 square feet available. High ceilings and in shell condition. Buildout/TI allowance available for qualified Tenant.