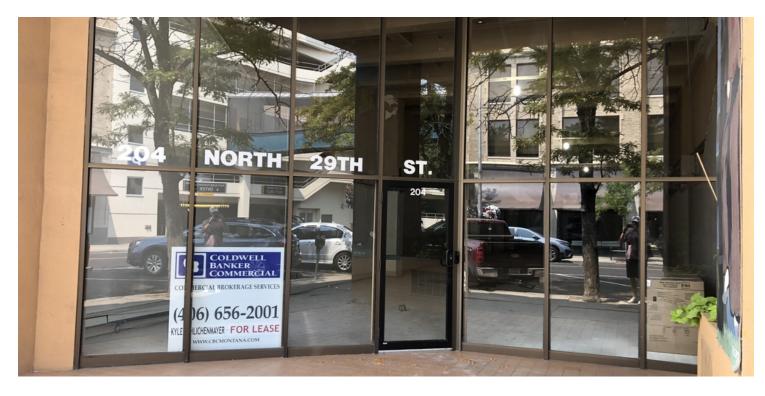

## 204 N 29TH ST

### PROPERTY OVERVIEW

Street level retail in the heart of downtown with parking garage directly across N 29th St for easy access for your customers. Roughly 2,800 square feet available. High ceilings and in shell condition. Buildout/TI allowance available for qualified Tenant.