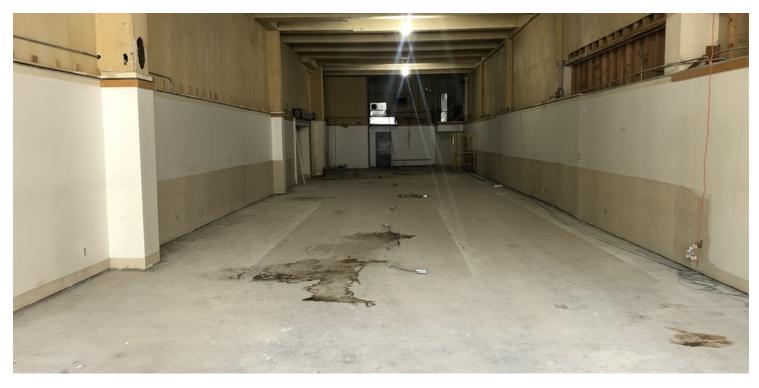

### PROPERTY OVERVIEW

Street level retail in the heart of downtown with parking garage directly across N 29th St for easy access for your customers. Roughly 2,800 square feet available. High ceilings and in shell condition. Buildout/TI allowance available for qualified Tenant.