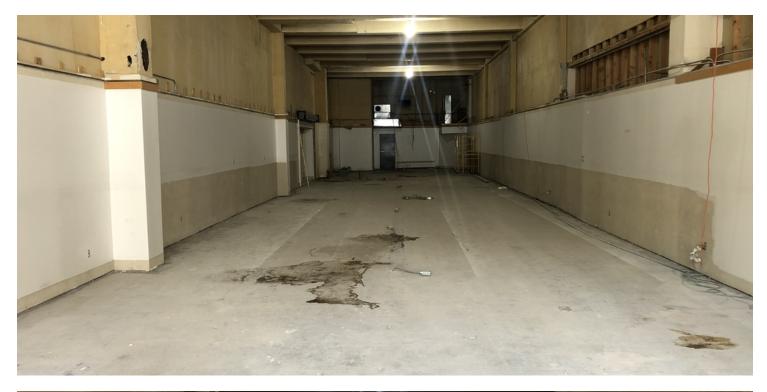

### PROPERTY OVERVIEW

Street level retail in the heart of downtown with parking garage directly across N 29th St for easy access for your customers. Roughly 2,800 square feet available. High ceilings and in shell condition. Buildout/TI allowance available for qualified Tenant.