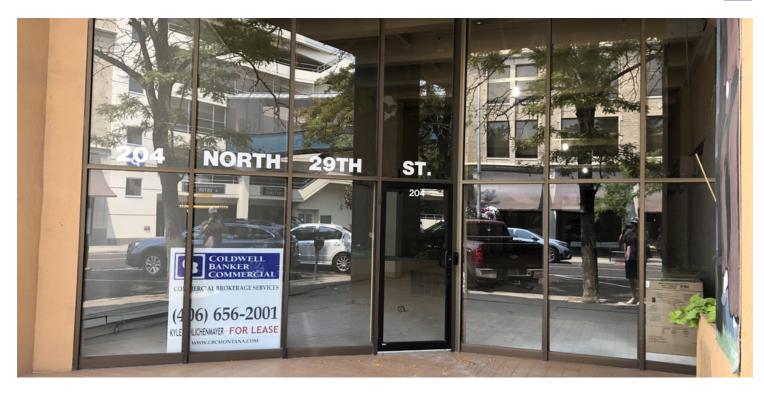

### 204 N 29TH ST

### PROPERTY OVERVIEW

Street level retail in the heart of downtown with parking garage directly across N 29th St for easy access for your customers. Roughly 2,800 square feet available. High ceilings and in shell condition. Buildout/TI allowance available for qualified Tenant.