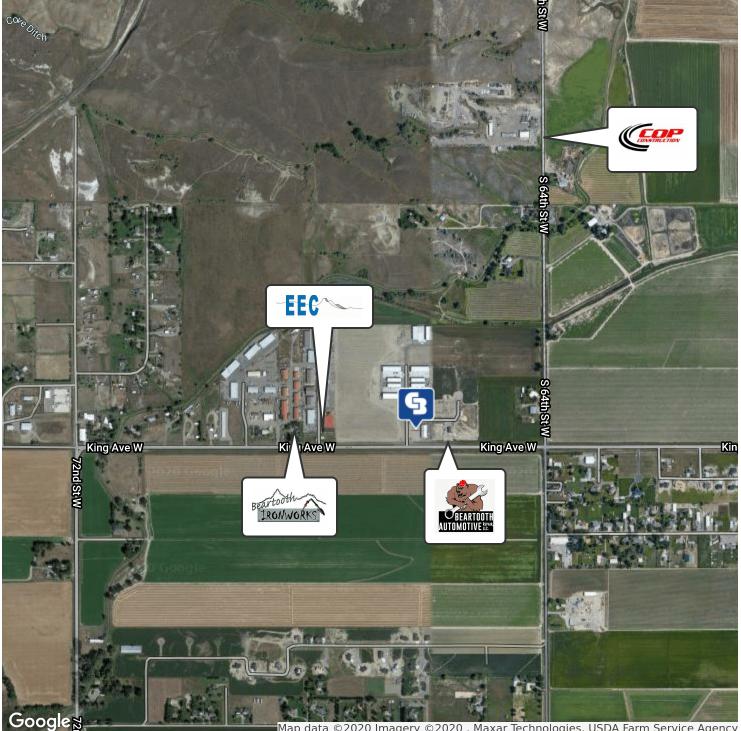

## WAGON TRAIL LOTS

6500 & 6516 Wagon Trail, Billings, MT 59106

SALE

CBCMONTANA.COM

Shaylee Green Comm Sales Associate 406 208 7723 shaylee@cbcmontana.com Todd Sherman Comm Sales Associate 406 570 8961 todd@cbcmontana.com Map data  ${
m ©}$ 2020 Imagery  ${
m ©}$ 2020 , Maxar Technologies, USDA Farm Service Agency