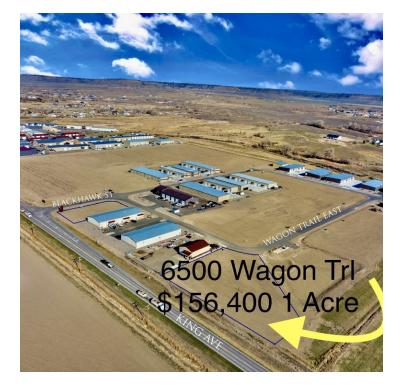

## WAGON TRAIL LOTS

6500 & 6516 Wagon Trail, Billings, MT 59106

#### PROPERTY OVERVIEW

GEO Code: 03-0926-07-4-02-27-0000

CCR'S Available upon request. 2 Lots available.

6516 Wagon Trl - \$83,000 1/2 Acre lot

6500 Wagon Trl - \$156,400 1.05 Acre Lot

3 Phase power, gas stubbed to each lot. Septic and cistern approved. Live and work approved use!! Please refer to CCR's. Build your Shop / House today!!!