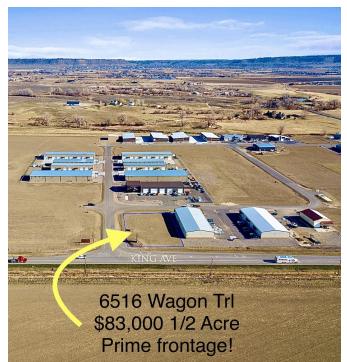

## WAGON TRAIL LOTS

6500 & 6516 Wagon Trail, Billings, MT 59106

#### PROPERTY OVERVIEW

GEO Code: 03-0926-07-4-02-27-0000

CCR'S Available upon request. 2 Lots available.

6516 Wagon Trl - \$83,000 1/2 Acre lot

6500 Wagon Trl - \$156,400 1.05 Acre Lot

3 Phase power, gas stubbed to each lot. Septic and cistern approved. Live and work approved use!! Please refer to CCR's. Build your Shop / House today!!!