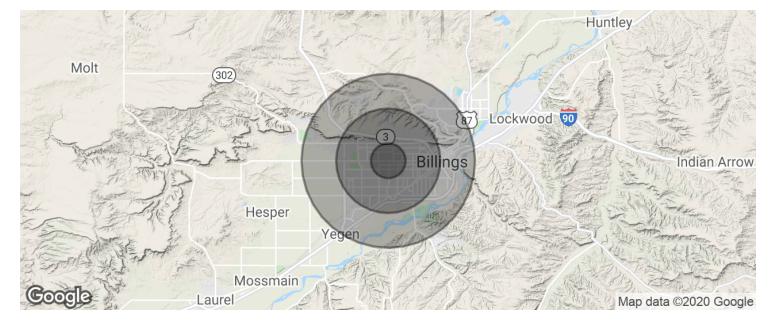

#### Sample Photo

CBCMONTANA.COM

1925 Grand Ave, Billings, MT 59102

CBCMONTANA.COM

1925 Grand Ave, Billings, MT 59102

| POPULATION                              | 1 MILE              | 3 MILES               | 5 MILES               |
|-----------------------------------------|---------------------|-----------------------|-----------------------|
| Total population                        | 11,686              | 66,370                | 105,560               |
| Median age                              | 39.4                | 38.8                  | 38.3                  |
| Median age (Male)                       | 37.9                | 36.7                  | 36.4                  |
| Median age (Female)                     | 41.1                | 41.8                  | 40.4                  |
|                                         |                     |                       |                       |
| HOUSEHOLDS & INCOME                     | 1 MILE              | 3 MILES               | 5 MILES               |
| HOUSEHOLDS & INCOME<br>Total households | <b>1 MILE</b> 5,390 | <b>3 MILES</b> 29,382 | <b>5 MILES</b> 46,377 |
|                                         |                     |                       |                       |
| Total households                        | 5,390               | 29,382                | 46,377                |

\* Demographic data derived from 2010 US Census