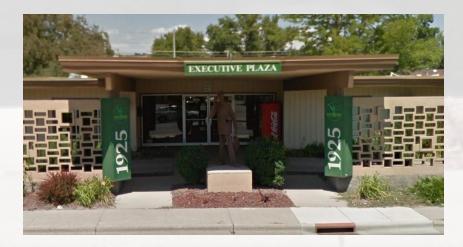

## **1925 GRAND AVE**

1925 Grand Ave Billings, MT 59102

AVAILABLE SPACE 180 - 550 SF

LEASE RATE \$200/mo - \$500/mo (utilities included)

#### AREA

1925 Grand Ave is a centrally located professional office building consisting of multiple, small executive office spaces ranging from 180 to 930 SF. Property includes a private courtyard and numerous other amenities. These offices are perfect for small businesses with 2-7 employees. Other tenants are saying the building has a welcoming and comfortable atmosphere, is always well kept and clean, assistance is professional and timely whenever needed, there is ample parking and brightly lit parking lights. All this and at an affordable price makes this a screaming deal and no need to look further for office space.