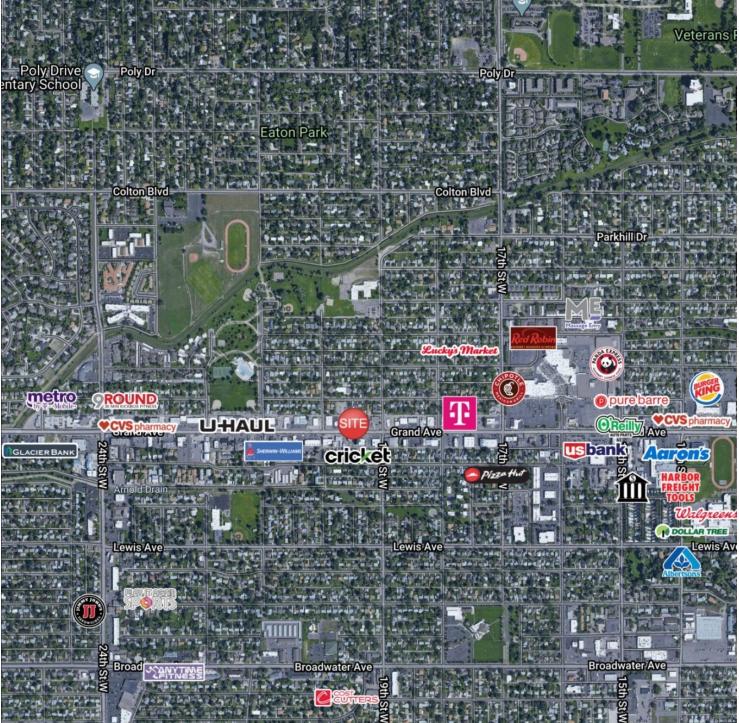

#### AREA

1925 Grand Ave is a centrally located professional office building consisting of multiple, small executive office spaces ranging from 180 to 930 SF. Property includes a private courtyard and numerous other amenities. These offices are perfect for small businesses with 2-7 employees. Other tenants are saying the building has a welcoming and comfortable atmosphere, is always well kept and clean, assistance is professional and timely whenever needed, there is ample parking and brightly lit parking lights. All this and at an affordable price makes this a screaming deal and no need to look further for office space.

#### OFFICE

Nathan Matelich Broker/Owner 406 781 6889 nathan@cbcmontana.com CBCMONTANA.COM

COLDWELL BANKER COMMERCIAL CBS 1215 24th Street, Suite 240, Billings, MT 59102 406.656.2001

1925 Grand Ave, Billings, MT 59102

#### AVAILABLE SPACES

| SPACE      | LEASE RATE      | SIZE (SF) |
|------------|-----------------|-----------|
| Suite 111  | \$295 per month | 250 SF    |
| Suite 132  | \$500 per month | 400 SF    |
| Suite 134A | \$200 per month | 180 SF    |
| Suite 121  | \$380 per month | 300 SF    |