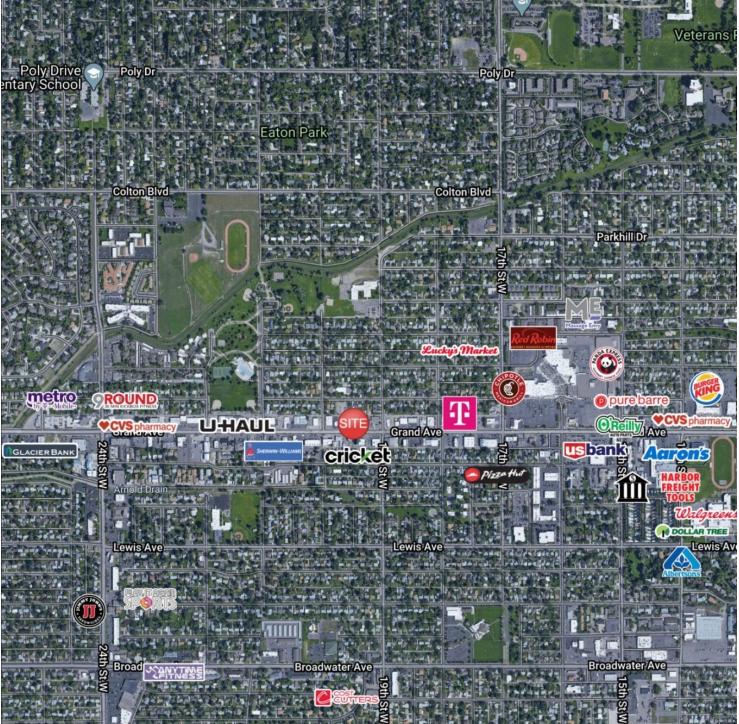

## **1925 GRAND AVE**

1925 Grand Ave Billings, MT 59102

AVAILABLE SPACE 250 - 550 SF

LEASE RATE \$295/mo - \$685 (utilities included)

## AREA

1925 Grand Ave is a centrally located professional office building consisting of multiple, small executive office spaces ranging from 250 to 550 SF. Property includes a private courtyard and numerous other amenities. These offices are perfect for small businesses with 2-7 employees. Other tenants are saying the building has a welcoming and comfortable atmosphere, is always well kept and clean, assistance is professional and timely whenever needed, there is ample parking and brightly lit parking lights. All this and at an affordable price makes this a screaming deal and no need to look further for office space.

# OFFICE

Nathan Matelich Broker/Owner O: 406 656 2001 | C: 406 781 6889 nathan@cbcmontana.com

COLDWELL BANKER COMMERCIAL CBS 1215 24th Street, Suite 240, Billings, MT 59102 406.656.2001

1925 Grand Ave, Billings, MT 59102

# **1925 GRAND AVE** 1925 Grand Ave, Billings, MT 59102