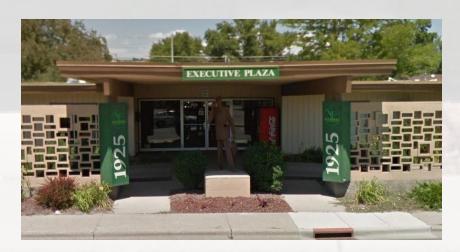

## **1925 GRAND AVE**

1925 Grand Ave Billings, MT 59102

AVAILABLE SPACE 250 - 550 SF

LEASE RATE \$295/mo - \$685 (utilities included)

## AREA

1925 Grand Ave is a centrally located professional office building consisting of multiple, small executive office spaces ranging from 250 to 550 SF. Property includes a private courtyard and numerous other amenities. These offices are perfect for small businesses with 2-7 employees. Other tenants are saying the building has a welcoming and comfortable atmosphere, is always well kept and clean, assistance is professional and timely whenever needed, there is ample parking and brightly lit parking lights. All this and at an affordable price makes this a screaming deal and no need to look further for office space.

# **1925 GRAND AVE** 1925 Grand Ave, Billings, MT 59102