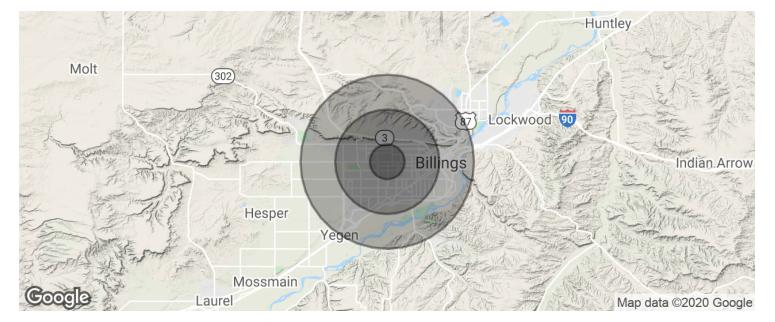

## Sample Photo

CBCMONTANA.COM

1925 Grand Ave, Billings, MT 59102

CBCMONTANA.COM

1925 Grand Ave, Billings, MT 59102

| POPULATION          | 1 MILE   | 3 MILES  | 5 MILES  |
|---------------------|----------|----------|----------|
| Total population    | 11,686   | 66,370   | 105,560  |
| Median age          | 39.4     | 38.8     | 38.3     |
| Median age (Male)   | 37.9     | 36.7     | 36.4     |
| Median age (Female) | 41.1     | 41.8     | 40.4     |
| HOUSEHOLDS & INCOME | 1 MILE   | 3 MILES  | 5 MILES  |
| Total households    | 5,390    | 29,382   | 46,377   |
| # of persons per HH | 2.2      | 2.3      | 2.3      |
|                     |          | 2.0      | 2:0      |
| Average HH income   | \$57,336 | \$59,317 | \$57,658 |

\* Demographic data derived from 2010 US Census