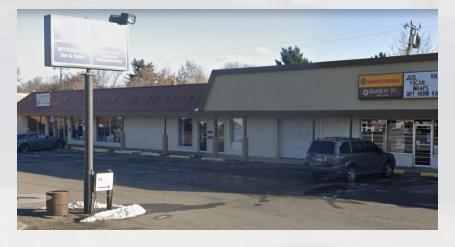

### 1200 CENTRAL AVE

\$650 per month (+ utilities)

1242 Central Ave Billings, MT 59102

**AVAILABLE SPACE** 1,000 SF

### **AREA**

Affordable retail/office space for lease that comes with an attached shop. Retail/Office is currently used as a real estate office. Shop has 8 ft overhead door. Ideal location for any small business owner who is looking for retail exposure + storage at a great price. Available August 1, 2020.

### **PROPERTY OVERVIEW**

\*400 SF Retail/Office + 600 SF Shop

\*For Lease \$650/mo + Utilities

\*Open Floor Plan

\*Private Bathroom

\*High Traffic Counts on Central @ 20,000+ Cars Per Day

\*Pylon Sign

\*Additional Signage Opportunities Available on Building