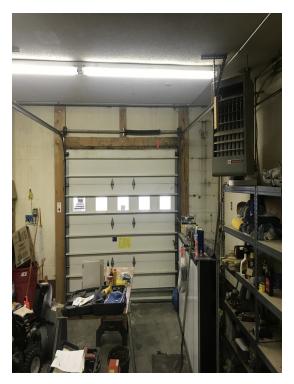

### **AREA**

Affordable retail/office space for lease that comes with an attached shop. Retail/Office is currently used as a real estate office. Shop has 8 ft overhead door. Ideal location for any small business owner who is looking for retail exposure + storage at a great price. Available August 1, 2020.

### **PROPERTY OVERVIEW**

\*400 SF Retail/Office + 600 SF Shop

\*For Lease \$650/mo + Utilities

\*Open Floor Plan

\*Private Bathroom

\*High Traffic Counts on Central @ 20,000+ Cars Per Day

\*Pylon Sign

\*Additional Signage Opportunities Available on Building