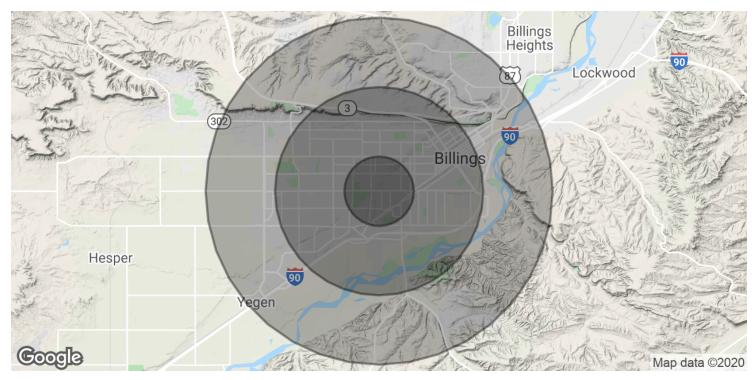

## **1200 CENTRAL AVE**

1242 Central Ave, Billings, MT 59102

| POPULATION           | 1 MILE    | 3 MILES   | 5 MILES   |
|----------------------|-----------|-----------|-----------|
| Total Population     | 10,951    | 64,537    | 110,668   |
| Average age          | 34.7      | 36.7      | 37.7      |
| Average age (Male)   | 33.0      | 35.0      | 36.0      |
| Average age (Female) | 36.0      | 39.4      | 39.6      |
| HOUSEHOLDS & INCOME  | 1 MILE    | 3 MILES   | 5 MILES   |
| Total households     | 4,984     | 28,259    | 48,251    |
| # of persons per HH  | 2.2       | 2.3       | 2.3       |
| Average HH income    | \$49,296  | \$54,953  | \$55,919  |
| Average house value  | \$150,928 | \$177,073 | \$179,159 |

<sup>\*</sup> Demographic data derived from 2010 US Census

CBCMONTANA.COM