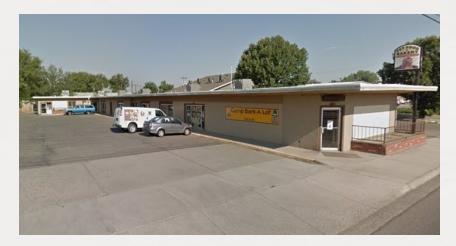

Billings, MT 59105

AVAILABLE SPACE 4,284 SF

**ASKING PRICE** \$599,000

#### AREA

Ideal owner/user retail building for sale in the Billings Heights. 2,200 SF of retail space with excellent visibility is currently vacant closest to Main St. Perfect for a small business owner who is ready to own their building and needs high traffic counts.

#### **PROPERTY OVERVIEW**

- 4,284 SF Retail Building for Sale
- \$599,000
- Building contains 5 Leasable Retail Units
- 3 units are currently rented to a Salon, a Tattoo Shop, and a Construction Supply Company
- Located on Main Street in Billings Heights
- Newly remodeled with new flooring and paint
- Pylon signage on Main Street
- 35,600 cars per day on Main Street