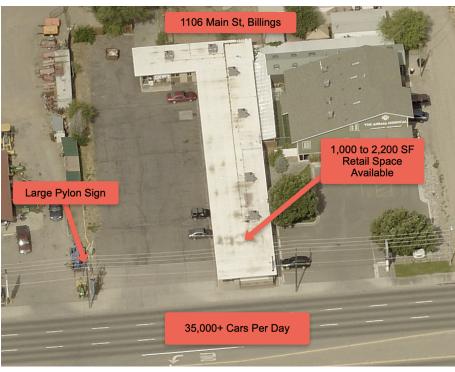

#### AREA

Ideal owner/user retail building for sale in the Billings Heights. 2,200 SF of retail space with excellent visibility is currently vacant closest to Main St. Perfect for a small business owner who is ready to own their building and needs high traffic counts.

#### **PROPERTY OVERVIEW**

- 4,284 SF Retail Building for Sale
- \$599,000
- Building contains 5 Leasable Retail Units
- 3 units are currently rented to a Salon, a Tattoo Shop, and a Construction Supply Company
- Located on Main Street in Billings Heights
- Newly remodeled with new flooring and paint
- Pylon signage on Main Street
- 35,600 cars per day on Main Street