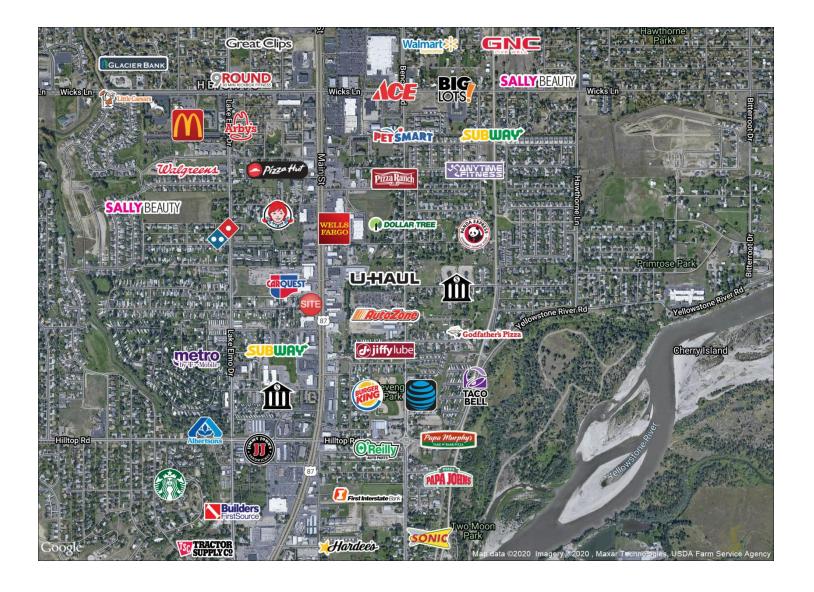

#### **PROPERTY OVERVIEW**

- 4,284 SF Retail Building for Sale
- \$599,000
- Building contains 5 Leasable Retail Units
- 3 units are currently rented to a Salon, a Tattoo Shop, and a Construction Supply Company
- Located on Main Street in Billings Heights
- Newly remodeled with new flooring and paint
- Pylon signage on Main Street
- 35,600 cars per day on Main Street