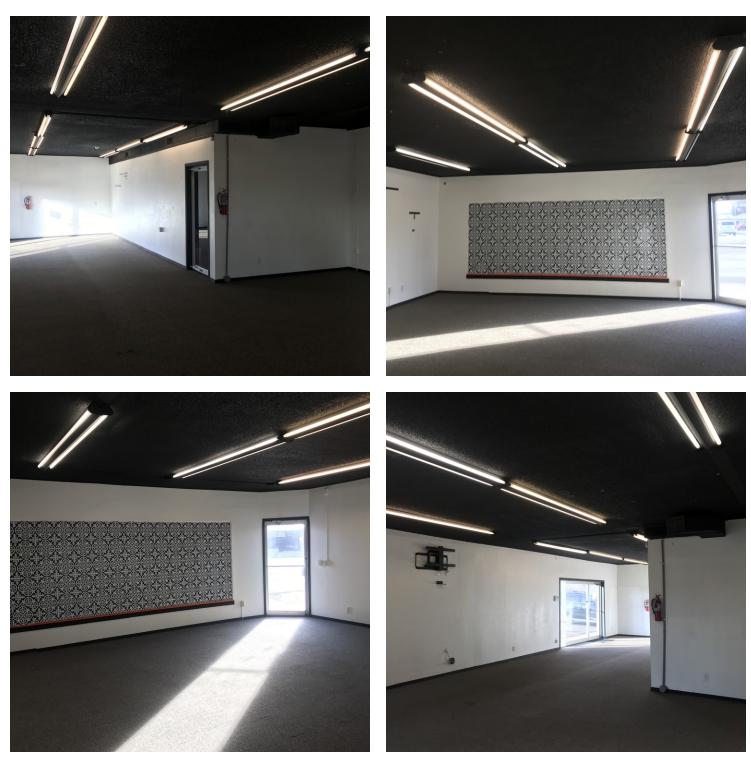

#### AREA

Ideal owner/user retail building for sale in the Billings Heights. 2,200 SF of retail space with excellent visibility is currently vacant closest to Main St. Perfect for a small business owner who is ready to own their building and needs high traffic counts.

#### **PROPERTY OVERVIEW**

- 4,284 SF Retail Building for Sale
- \$599,000
- Building contains 5 Leasable Retail Units
- 3 units are currently rented to a Salon, a Tattoo Shop, and a Construction Supply Company
- Located on Main Street in Billings Heights
- Newly remodeled with new flooring and paint
- Pylon signage on Main Street
- 35,600 cars per day on Main Street