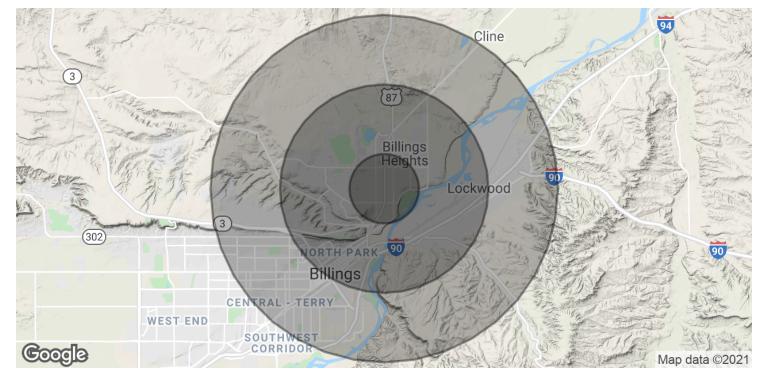

Billings, MT 59105

CBCMONTANA.COM

Billings, MT 59105

| POPULATION           | 1 MILE | 3 MILES | 5 MILES |
|----------------------|--------|---------|---------|
| Total Population     | 6,824  | 36,882  | 69,972  |
| Average age          | 38.0   | 36.0    | 35.4    |
| Average age (Male)   | 35.4   | 34.1    | 34.0    |
| Average age (Female) | 39.3   | 37.7    | 37.0    |
| HOUSEHOLDS & INCOME  | 1 MILE | 3 MILES | 5 MILES |
| Total households     | 3,027  | 15,037  | 28,765  |
| # of persons per HH  | 2.3    | 2.5     | 2.4     |

\$46,822

\$164,833

\* Demographic data derived from 2010 US Census

CBCMONTANA.COM

Average HH income

Average house value

Nathan Matelich Broker/Owner 406 781 6889 nathan@cbcmontana.com

\$53,567

\$154,518

\$56,926

\$151,813

SALE