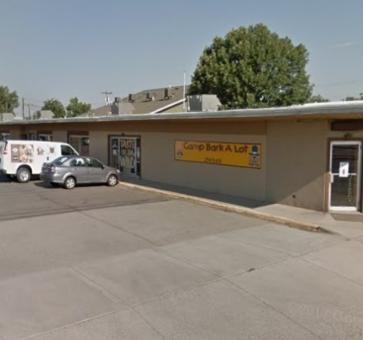

#### **PROPERTY OVERVIEW**

- 4,284 SF Retail Building for Sale
- \$599,000
- Building contains 5 Leasable Retail Units
- 3 units are currently rented to a Salon, a Tattoo Shop, and a Construction Supply Company
- Located on Main Street in Billings Heights
- Newly remodeled with new flooring and paint
- Pylon signage on Main Street
- 35,600 cars per day on Main Street