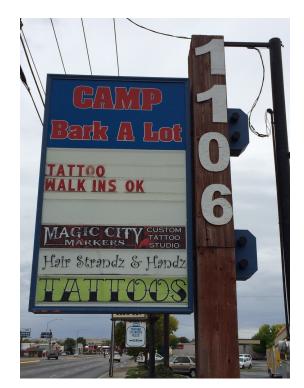

#### **PROPERTY OVERVIEW**

- 4,284 SF Retail Building for Sale
- \$599,000
- Building contains 5 Leasable Retail Units
- 3 units are currently rented to a Salon, a Tattoo Shop, and a Construction Supply Company
- Located on Main Street in Billings Heights
- Newly remodeled with new flooring and paint
- Pylon signage on Main Street
- 35,600 cars per day on Main Street