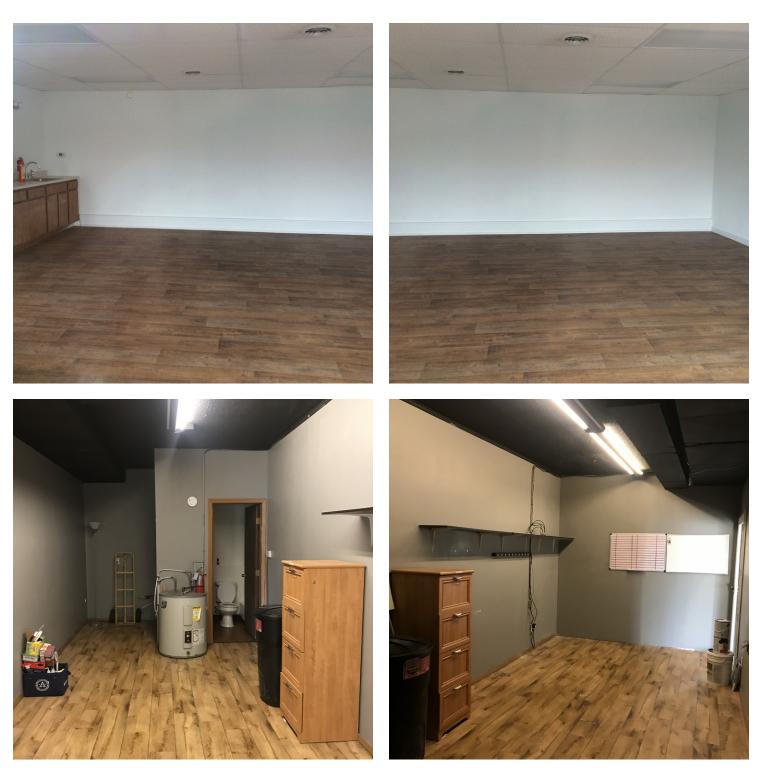

#### **PROPERTY OVERVIEW**

- 4,284 SF Retail Building for Sale
- \$599,000
- Building contains 5 Leasable Retail Units
- 3 units are currently rented to a Salon, a Tattoo Shop, and a Construction Supply Company
- Located on Main Street in Billings Heights
- Newly remodeled with new flooring and paint
- Pylon signage on Main Street
- 35,600 cars per day on Main Street