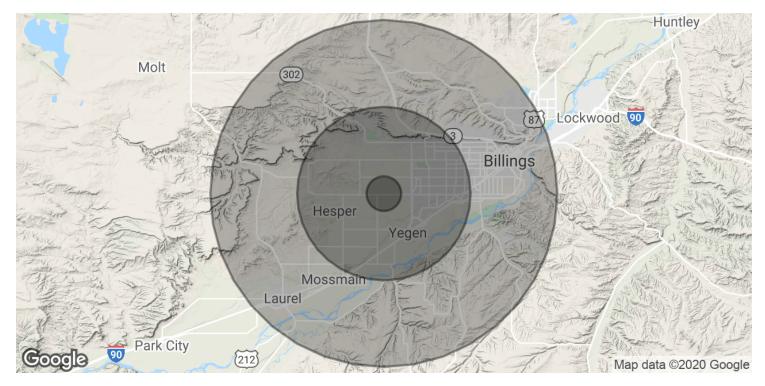

Billings, MT 59106

CBCMONTANA.COM

George Warmer Managing Partner 406 855 8946 george@cbcmontana.com Blaine Poppler Owner, Commercial Broker 406 671 0399 blaine@cbcmontana.com

Billings, MT 59106

| POPULATION           | 1 MILE | 5 MILES | 10 MILES  |
|----------------------|--------|---------|-----------|
| Total Population     | 163    | 36,663  | 108,167   |
| Average age          | 38.8   | 41.4    | 38.8      |
| Average age (Male)   | 39.9   | 39.2    | 37.1      |
| Average age (Female) | 37.3   | 42.5    | 40.6      |
|                      | 1 MILE | E MILES | 10 MII ES |

| HOUSEHOLDS & INCOME | I WILE    | 5 IVILES  | TO MILES  |
|---------------------|-----------|-----------|-----------|
| Total households    | 60        | 16,004    | 46,635    |
| # of persons per HH | 2.7       | 2.3       | 2.3       |
| Average HH income   | \$77,934  | \$75,658  | \$64,676  |
| Average house value | \$264,842 | \$252,902 | \$218,695 |