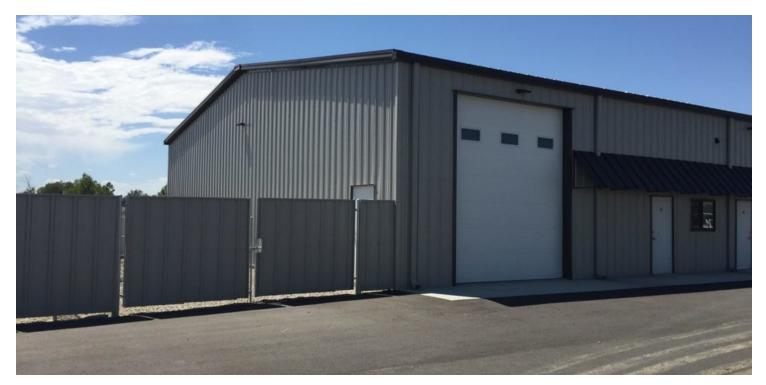

#### **FEATURES**

- Unit C2 now available for lease
- Unit includes Office, Restroom, Overhead Door and fenced 1,200 SF fenced yard

### PROPERTY OVERVIEW

- Insulated with metal finish interior walls
- Finished Office Space with Restroom
- 16' Side Walls
- 14' Overhead Doors
- Walk-in Door
- Well lit
- Natural Gas Heat
- Water & Sewer provided by cistern & septic
- Zoned Community Commercial