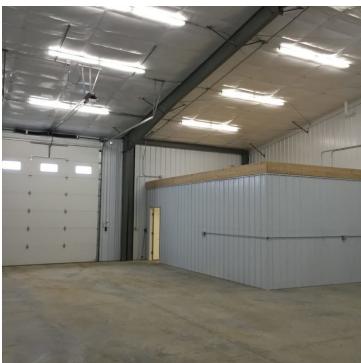

### PROPERTY OVERVIEW

- Insulated with metal finish interior walls
- Finished Office Space with Restroom
- 16' Side Walls
- 14' Overhead Doors
- Walk-in Door
- Well lit
- Natural Gas Heat
- Water & Sewer provided by cistern & septic
- Zoned Community Commercial