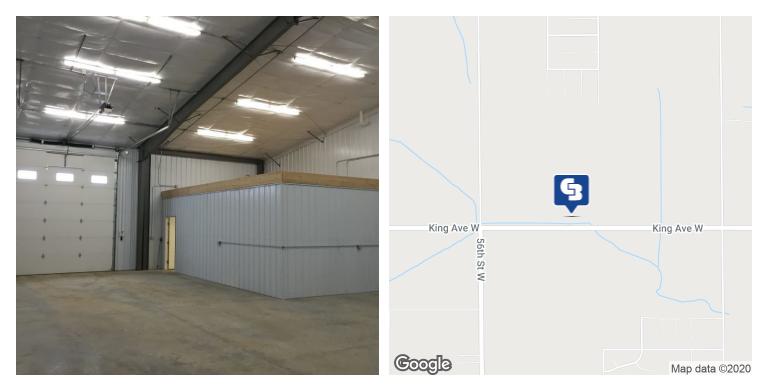

## 5229 KING AVE W: UNIT C2

Billings, MT 59106

AVAILABLE SPACE 1,800 SF

ASKING PRICE \$1,252.50 per month plus utilities (\$6.75 PSF plus a \$1.60 PSF CAM)