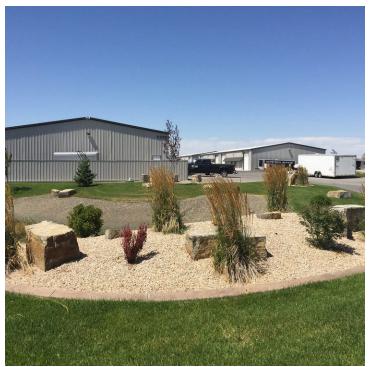

### AREA

The King West Business Park located at 5229 King Ave West offers a variety of Flex Space to meet the needs of small and large tenants. Unit C2 is up for lease at \$6.75 PSF.

©2020 Coldwell Banker. All Rights Reserved. Coldwell Banker and the Coldwell Banker Commercial logos are trademarks of Coldwell Banker Real Estate LLC. The Coldwell Banker® System is comprised of company owned offices which are owned by a subsidiary of Realogy Brokerage Group LLC and franchised offices which are independently owned and operated. The Coldwell Banker System fully supports the principles of the Equal Opportunity Act.

### PROPERTY OVERVIEW

- Insulated with metal finish interior walls
- Finished Office Space with Restroom
- 16' Side Walls
- 14' Overhead Doors
- Walk-in Door
- Well lit
- Natural Gas Heat
- Water & Sewer provided by cistern & septic
- Zoned Community Commercial