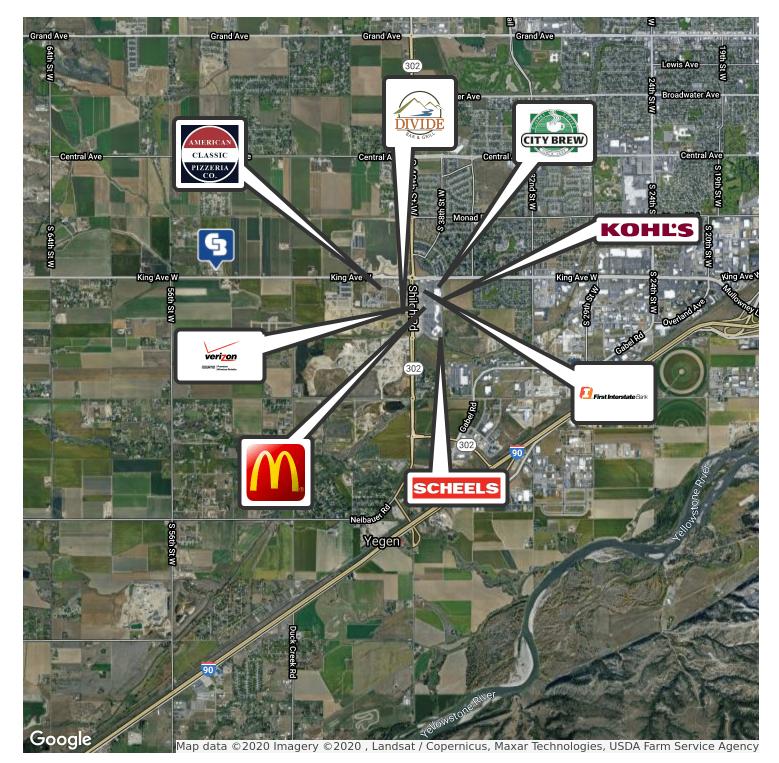

### AREA

The King West Business Park located at 5229 King Ave West offers a variety of Flex Space to meet the needs of small and large tenants. Unit C2 is up for lease at \$6.75 PSF.

©2020 Coldwell Banker. All Rights Reserved. Coldwell Banker and the Coldwell Banker Commercial logos are trademarks of Coldwell Banker Real Estate LLC. The Coldwell Banker® System is comprised of company owned offices which are owned by a subsidiary of Realogy Brokerage Group LLC and franchised offices which are independently owned and operated. The Coldwell Banker System fully supports the principles of the Equal Opportunity Act.