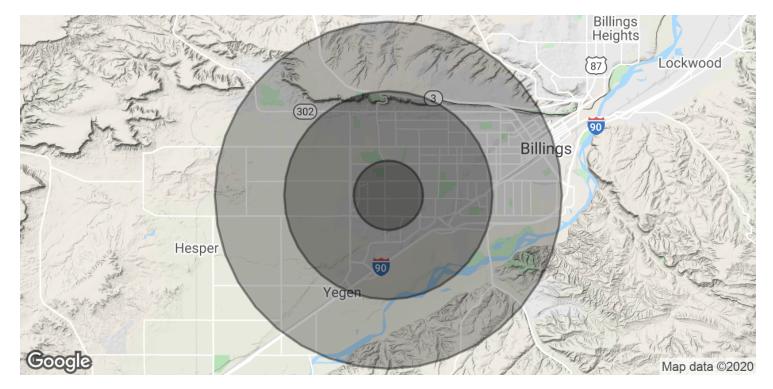

# SALON FOR SALE

West End, Billings, MT 59101

| POPULATION           | 1 MILE | 3 MILES | 5 MILES |
|----------------------|--------|---------|---------|
| Total Population     | 8,410  | 49,495  | 82,786  |
| Average age          | 37.3   | 41.5    | 39.1    |
| Average age (Male)   | 34.2   | 39.1    | 36.9    |
| Average age (Female) | 38.3   | 43.1    | 41.5    |
| HOUSEHOLDS & INCOME  | 1 MILE | 3 MILES | 5 MILES |

| Total households    | 4,006     | 22,174    | 36,677    |
|---------------------|-----------|-----------|-----------|
| # of persons per HH | 2.1       | 2.2       | 2.3       |
| Average HH income   | \$53,844  | \$62,090  | \$62,115  |
| Average house value | \$151,846 | \$197,613 | \$203,352 |
|                     |           |           |           |