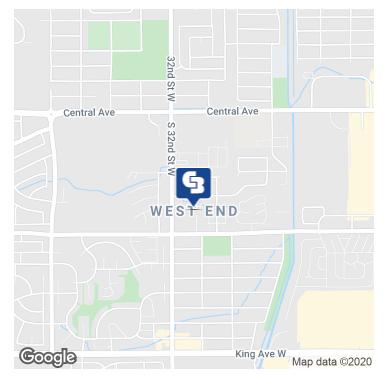

### SALON FOR SALE \$29,500

West End Billings, MT 59101

### AREA

Well established, turn-key hair salon for sale at \$29,500. Prime west end location boasting 19,000 cars per day. Currently 5 out of 8 booths are rented at \$450/booth. 2 private rooms perfect for a nail tech or aesthetician are available for rent to add an additional \$900/mo of income. Sale includes all furniture, fixtures & equipment to make for a truly turn-key business. Recent upgrades include new flooring, new paint and new washer & dryer.