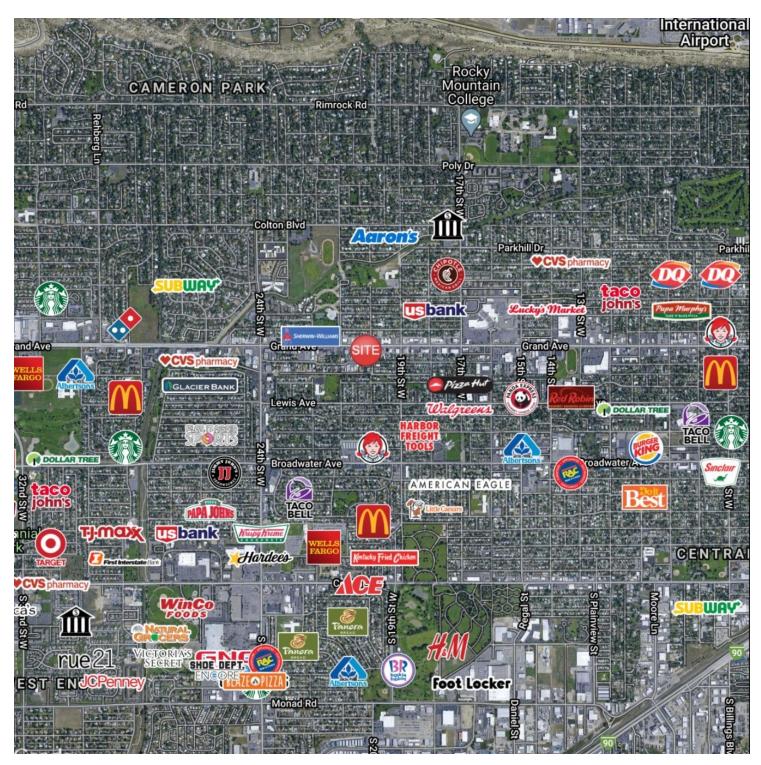

### **AREA**

Excellent retail location on Grand Ave with pounding traffic. Perfect for small business owner or national chain who needs high traffic counts. Offering Suite 1 with ADA restrooms and attractive large pane glass windows and door. Previously a fitness studio. Open floor plan with office to the rear creates a flexible space that caters to a wide variety of retailers.

### **PROPERTY OVERVIEW**

- \*1,300 SF of Retail for Lease
- \*\$1,652/mo + utilities
- \*Class A Retail Strip Center on busy Grand Avenue
- \*Traffic Counts of 19,000 Cars per Day
- \*ADA Restroom
- \*Open Floor Plan with Office/Storage Room in Back
- \*Large pylon Sign
- \*Tenant Improvement Allowance Available to Qualified Tenants
- \*Zoned Community Commercial