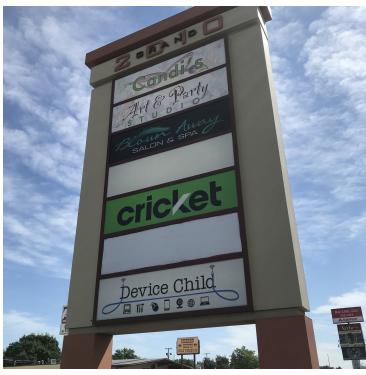

### **PROPERTY OVERVIEW**

- \*1,300 SF of Retail for Lease
- \*\$1,652/mo + utilities
- \*Class A Retail Strip Center on busy Grand Avenue
- \*Traffic Counts of 19,000 Cars per Day
- \*ADA Restroom
- \*Open Floor Plan with Office/Storage Room in Back
- \*Large pylon Sign
- \*Tenant Improvement Allowance Available to Qualified Tenants
- \*Zoned Community Commercial