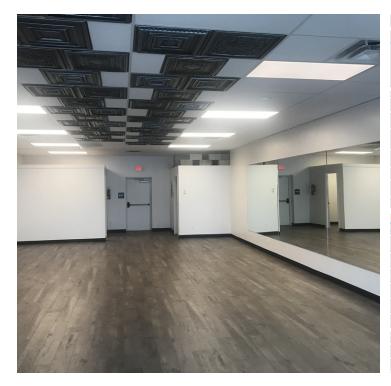

### **AREA**

Excellent retail location on Grand Ave with pounding traffic. Perfect for small business owner or national chain who needs high traffic counts. Offering Suite 1 with ADA restrooms and attractive large pane glass windows and door. Previously a fitness studio. Open floor plan with office to the rear creates a flexible space that caters to a wide variety of retailers.

### **PROPERTY OVERVIEW**

- \*1,300 SF of Retail for Lease
- \*\$1,652/mo + utilities
- \*Class A Retail Strip Center on busy Grand Avenue
- \*Traffic Counts of 19,000 Cars per Day
- \*ADA Restroom
- \*Open Floor Plan with Office/Storage Room in Back
- \*Large pylon Sign
- \*Tenant Improvement Allowance Available to Qualified Tenants
- \*Zoned Community Commercial