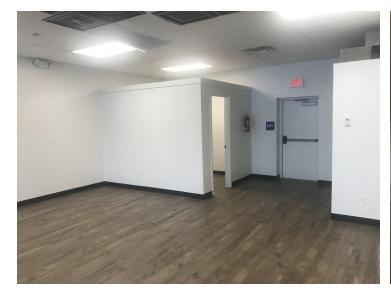

### **AREA**

Excellent retail location on Grand Ave with pounding traffic. Perfect for small business owner or national chain who needs high traffic counts. Offering Suite 1 with ADA restrooms and attractive large pane glass windows and door. Previously a fitness studio. Open floor plan with office to the rear creates a flexible space that caters to a wide variety of retailers.

### **PROPERTY OVERVIEW**

- \*1,300 SF of Retail for Lease
- \*\$1,652/mo + utilities
- \*Class A Retail Strip Center on busy Grand Avenue
- \*Traffic Counts of 19,000 Cars per Day
- \*ADA Restroom
- \*Open Floor Plan with Office/Storage Room in Back
- \*Large pylon Sign
- \*Tenant Improvement Allowance Available to Qualified Tenants
- \*Zoned Community Commercial