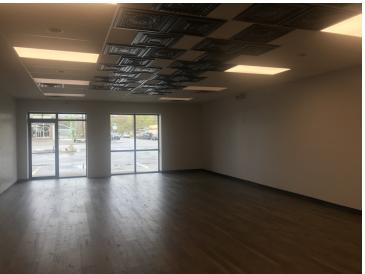

### **AREA**

Excellent retail location on Grand Ave with pounding traffic. Perfect for small business owner or national chain who needs high traffic counts. Offering Suite 1 with ADA restrooms and attractive large pane glass windows and door. Previously a fitness studio. Open floor plan with office to the rear creates a flexible space that caters to a wide variety of retailers.

### **PROPERTY OVERVIEW**

- \*1,300 SF of Retail for Lease
- \*\$1,652/mo + utilities
- \*Class A Retail Strip Center on busy Grand Avenue
- \*Traffic Counts of 19,000 Cars per Day
- \*ADA Restroom
- \*Open Floor Plan with Office/Storage Room in Back
- \*Large pylon Sign
- \*Tenant Improvement Allowance Available to Qualified Tenants
- \*Zoned Community Commercial