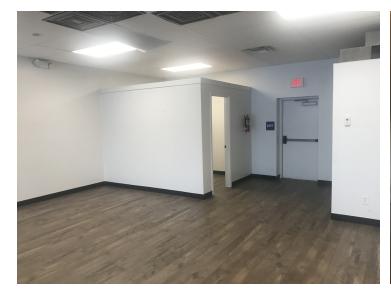

### **AREA**

Excellent retail location on Grand Ave with pounding traffic. Perfect for small business owner or national chain who needs high traffic counts. Offering Suite 1 with ADA restrooms and attractive large pane glass windows and door. Previously a fitness studio. Open floor plan with office to the rear creates a flexible space that caters to a wide variety of retailers.

### **PROPERTY OVERVIEW**

\*1,300 SF of Retail for Lease

\*\$1,693/mo + utilities

\*Class A Retail Strip Center on busy Grand Avenue

\*Traffic Counts of 19,000 Cars per Day

\*ADA Restroom

\*Open Floor Plan with Office/Storage Room in Back