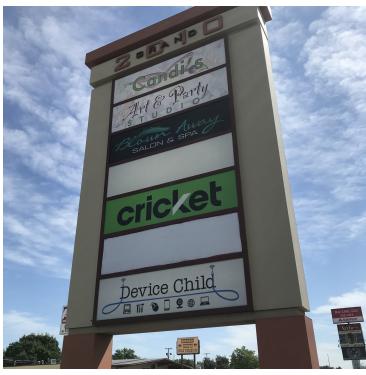

\*Large pylon Sign

\*Tenant Improvement Allowance Available to Qualified Tenants

\*Zoned Community Commercial

\*Base Rent = \$12 PSF

\*NNN = \$3.63 PSF