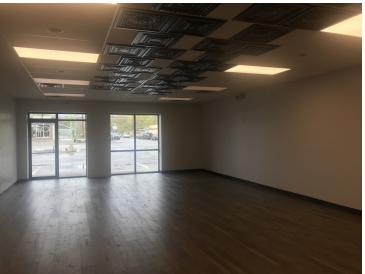

### **AREA**

Excellent retail location on Grand Ave with pounding traffic. Perfect for small business owner or national chain who needs high traffic counts. Offering Suite 1 with ADA restrooms and attractive large pane glass windows and door. Previously a fitness studio. Open floor plan with office to the rear creates a flexible space that caters to a wide variety of retailers.

### **PROPERTY OVERVIEW**

\*1,300 SF of Retail for Lease

\*\$1,693/mo + utilities

\*Class A Retail Strip Center on busy Grand Avenue

\*Traffic Counts of 19,000 Cars per Day

\*ADA Restroom

\*Open Floor Plan with Office/Storage Room in Back