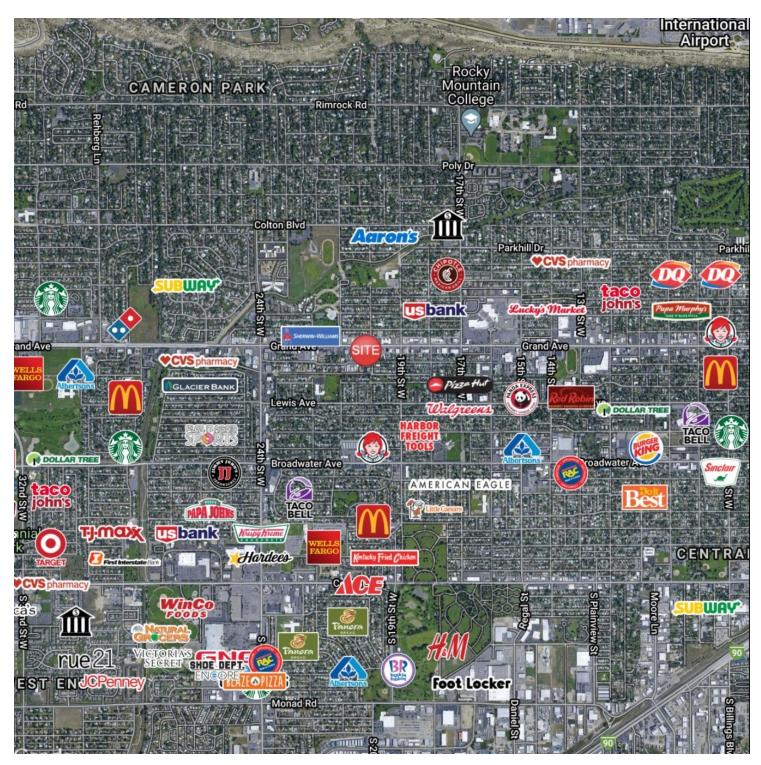

### **AREA**

Excellent retail location on Grand Ave with pounding traffic. Perfect for small business owner or national chain who needs high traffic counts. Offering Suite 1 with ADA restrooms and attractive large pane glass windows and door. Previously a fitness studio. Open floor plan with office to the rear creates a flexible space that caters to a wide variety of retailers.

### **PROPERTY OVERVIEW**

\*1,300 SF of Retail for Lease

\*\$1,693/mo + utilities

\*Class A Retail Strip Center on busy Grand Avenue

\*Traffic Counts of 19,000 Cars per Day

\*ADA Restroom

\*Open Floor Plan with Office/Storage Room in Back