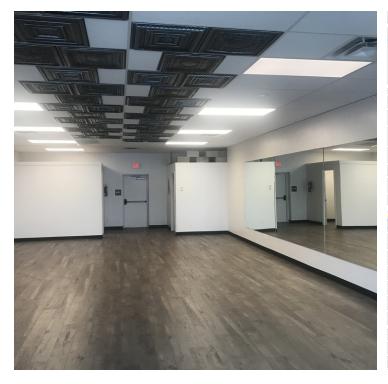

### **AREA**

Excellent retail location on Grand Ave with pounding traffic. Perfect for small business owner or national chain who needs high traffic counts. Offering Suite 1 with ADA restrooms and attractive large pane glass windows and door. Previously a fitness studio. Open floor plan with office to the rear creates a flexible space that caters to a wide variety of retailers.

### **PROPERTY OVERVIEW**

\*1,300 SF of Retail for Lease

\*\$1,693/mo + utilities

\*Class A Retail Strip Center on busy Grand Avenue

\*Traffic Counts of 19,000 Cars per Day

\*ADA Restroom

\*Open Floor Plan with Office/Storage Room in Back