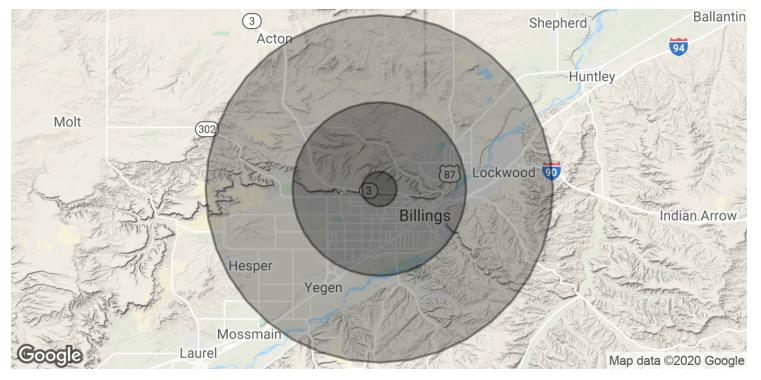

CBCMONTANA.COM

George Warmer Managing Partner 406 855 8946 george@cbcmontana.com

2807 Overlook Dr, Billings, MT 59105

| POPULATION           | 1 MILE   | 5 MILES  | 10 MILES |
|----------------------|----------|----------|----------|
| Total Population     | 6,995    | 113,524  | 154,432  |
| Average age          | 35.2     | 37.6     | 37.6     |
| Average age (Male)   | 31.8     | 35.9     | 36.0     |
| Average age (Female) | 42.0     | 39.6     | 39.4     |
| HOUSEHOLDS & INCOME  | 1 MILE   | 5 MILES  | 10 MILES |
| Total households     | 2,756    | 48,731   | 65,421   |
| # of persons per HH  | 2.5      | 2.3      | 2.4      |
| Average HH income    | \$68,750 | \$56,872 | \$60,642 |

\$235,722

\* Demographic data derived from 2010 US Census