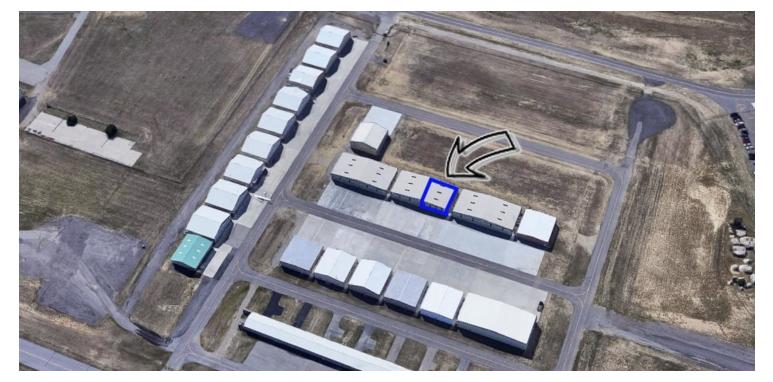

#### FEATURES

- Radiant Floor Heat
- 60' X 60" Dimensions
- Security Gate

AREA Located west of Billings Logan Airport on Overlook Dr off of Highway 3.