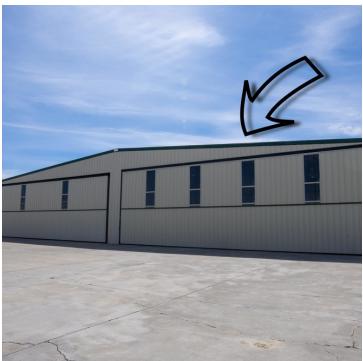

### AIRPLANE HANGAR FOR SALE

2807 Overlook Dr Billings, MT 59105

AVAILABLE SPACE 3,600 SF

ASKING PRICE \$215,500

#### FEATURES

- Radiant Floor Heat
- 60' X 60" Dimensions
- Security Gate

AREA Located west of Billings Logan Airport on Overlook Dr off of Highway 3.

### **PROPERTY OVERVIEW** Airplane Hangar For Sale

**PROPERTY HIGHLIGHTS** 

**OTHER RESOURCES** 

Radiant Floor Heat 2007 Construction Security Gate

3,600 SF 60' x 60'

| Sale Price:    | \$215,500  |  |
|----------------|------------|--|
| Lot Size:      | 0.08 Acres |  |
| Year Built:    | 2007       |  |
| Building Size: | 3,600 SF   |  |
| Zoning:        | Public     |  |
| Price / SF:    | \$59.86    |  |