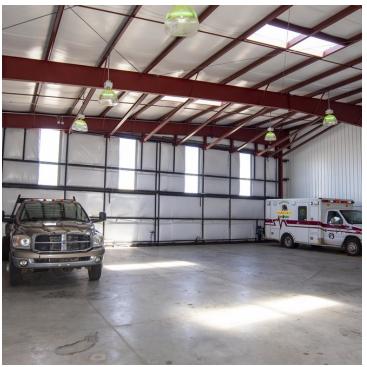

### AIRPLANE HANGAR FOR SALE

2807 Overlook Dr Billings, MT 59105

AVAILABLE SPACE 3,600 SF

ASKING PRICE \$215,500

#### FEATURES

- Radiant Floor Heat
- 60' X 60" Dimensions
- Security Gate

AREA Located west of Billings Logan Airport on Overlook Dr off of Highway 3.

### **PROPERTY OVERVIEW** Airplane Hangar For Sale

**PROPERTY HIGHLIGHTS** 

**OTHER RESOURCES** 

Radiant Floor Heat 2007 Construction Security Gate

3,600 SF 60' x 60'

| Sale Price:    | \$215,500  |  |
|----------------|------------|--|
| Lot Size:      | 0.08 Acres |  |
| Year Built:    | 2007       |  |
| Building Size: | 3,600 SF   |  |
| Zoning:        | Public     |  |
| Price / SF:    | \$59.86    |  |