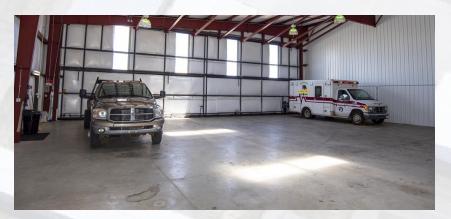

### AIRPLANE HANGAR FOR SALE

2807 Overlook Dr Billings, MT 59105

AVAILABLE SPACE 3,600 SF

ASKING PRICE \$215,500

#### FEATURES

- Radiant Floor Heat
- 60' X 60" Dimensions
- Security Gate

AREA Located west of Billings Logan Airport on Overlook Dr off of Highway 3.

### **PROPERTY OVERVIEW** Airplane Hangar For Sale

**PROPERTY HIGHLIGHTS** 

**OTHER RESOURCES** 

Radiant Floor Heat 2007 Construction Security Gate

3,600 SF 60' x 60'

| Sale Price:    | \$215,500  |  |
|----------------|------------|--|
| Lot Size:      | 0.08 Acres |  |
| Year Built:    | 2007       |  |
| Building Size: | 3,600 SF   |  |
| Zoning:        | Public     |  |
| Price / SF:    | \$59.86    |  |