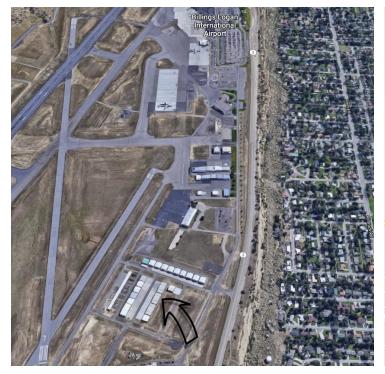

#### FEATURES

- Radiant Floor Heat
- 60' X 60" Dimensions
- Security Gate

AREA Located west of Billings Logan Airport on Overlook Dr off of Highway 3.