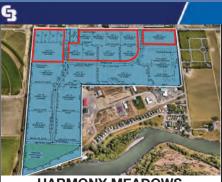

HARMONY MEADOWS

FOR SALE \$3.50-\$4.50/SF 1-5 Acre lots available Zoned CC & HC. Blaine A Poppler 406-671-0399 George Warmer 406-855-8946

32ND STREET & CONRAD RD FOR SALE \$4-\$8/SF

4 Tracts in size from .84-1.17 Acres. George Warmer 406-855-8946 Blaine Poppler 406-671-0399