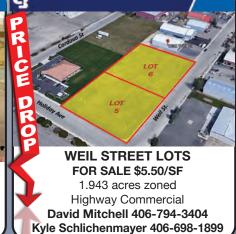

1-0399



178 ACRES NEAR BRIARWOOD FOR SALE \$3,455,850

Residential 7000 smaller tracts avail/ Blaine Poppler 406-671-0399 Kyle Schlichenmayer 406-698-1899



1777 MAJESTIC LANE FOR SALE \$1,516,685.15

7.034 Acre tract zoned Controlled Industrial.

George Warmer 406-855-8946



2.81 Acres with city services available. Kyle Schlichenmayer 406-698-1899







Locally Known. Globally Connected.

#### **S** COMMERCIAL LAND



**E RAILROAD ST - LAUREL** FOR SALE \$3.50 PSF

10 Acres Available For Sale Zoned Highway Commercial George Warmer 406-855-8946



**56TH & WOODGATE** FOR SALE \$429,000

20 Acres ideal for residential subd Nathan Matelich 406-781-6889 David Mitchell 406-794-3404



5365 MIDLAND ROAD FOR SALE \$890,016

2.55 Acres Zoned Highway Commercial. Steve A. Kenney 406-591-2890





1005 GRAND AVENUE FOR SALE \$20/SF **BASED ON LOT SIZE** 

Varying lot size options available. David Mitchell 406-794-3404



PRIME BILLINGS HEIGHTS RETAIL DEVELOPMENT FOR SALE \$16/SF

100,000 SF available zoned Community Commercial Blaine Poppler 406-671-0399 George Warmer 406-855-8946



3280 CLEARWATER DRIVE FOR SALE \$650,000

7.731 Acres zoned Neighborhood Commercial. Nathan Matelich 406-781-6889



1600 ALKALI CREEK **FOR SALE 78-578.2 ACRES SECTIONS AVAILABLE.** 

Live creek with gently sloping valleys close to new belt loop. Blaine Poppler 406-671-0399



HARMONY MEADOWS

FOR SALE \$3.50-\$4.50/SF 1-5 Acre lots available Zoned CC & HC. Blaine A Poppler 406-671-0399 George Warmer 406-855-8946



32ND STREET & CONRAD RD FOR SALE \$4-\$8/SF

4 Tracts in size from .84-1.17 Acres.