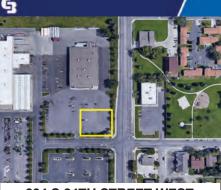

**604 S 24TH STREET WEST** FOR SALE \$1,299,000

.69 Acres pad site w/ drive-thru capability David Mitchell 406-794-3404

3350 BECRAFT LANE FOR SALE \$719,000

28.91 Acres Zoned Residential 9600 Nathan Matelich 406-781-6889