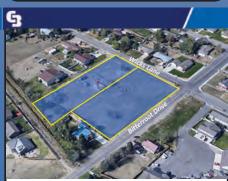

61



72ND AND KING · LAND FOR SALE \$18,500-\$28,500 PER ACRE 212.69 unzoned acres in 9 tracts

George Warmer 406-855-8946 · Blaine Poppler 406-671-0399





1236 CORDOVA FOR LEASE \$6.00/SF NNN

5.000 SF shop with 18' overhead doors and overhead cranes.

George Warmer 406-855-8946 Shaylee Green 406-208-7723



4.33 Acres downtown, within EBURD. · George Warmer 406-855-8946



**WAREHOUSE FOR LEASE** FOR LEASE \$1,200/mo

19.200 SF warehouse with 14' entry door Nathan Matelich 406-781-6889 Todd Sherman 406-570-8961



**6132 SOUTH FRONTAGE ROAD** FOR SALE - PRICE VARIES ON LOTS 114 Acres zoned commercial. Blaine Poppler 406-671-0399

Tilt-Up Concrete

130 **RICHARDSON RD - SILESIA** 

#### **FOR LEASE** \$1-\$4/SF NNN

8,000-57,000 SF industrial/warehouse

> Nathan Matelich 406-781-6889



1536 WICKS LANE FOR SALE \$212,765

2.54 Acres zoned Residential 7000. Blaine Poppler 406-671-0399 Kyle Schlichenmayer 406-698-1899



**GARDEN AVENUE FOR SALE \$2.75/SF** 

14 Acres zoned Community Commercial. David Mitchell 406-794-3404



4130-4136 **ARDEN AVENUE** 

#### **FOR SALE** \$525,000

9 Residential dwellings & add'l shop/storage

Nathan Matelich 406-781-6889 George Warmer 406-855-8946



25,647 SF site will accommodate a 4,500 SF building

George Warmer 406-855-8946



**4028 CENTRAL AVENUE** FOR SALE \$20/SF

1.43 Acres zoned Neighborhood Commercial. Blaine Poppler 406-671-0399



178 ACRES NEAR BRIARWOOD FOR SALE \$3,455,850

Residential 7000 smaller tracts avail/ Blaine Poppler 406-671-0399 Kyle Schlichenmayer 406-698-1899



1777 MAJESTIC LANE FOR SALE \$1,516,685.15

7