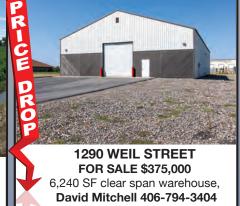

**1025 N 27TH STREET** FOR LEASE \$18.00/SF NNN 4,023 SF Brand new, Class A office sp. David Mitchell 406-794-3404

FOR SALE \$320,000 OR 1212 FOR LEASE \$2,400/mo 5,000 SF total 1202 & 1204 have tenants in place. George Warmer 406-855-8946 Todd Sherman 406-570-8961