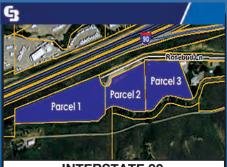

# **FOR SALE \$7-\$14/SF**

8 Lots from .9-8.5 Acres in size. George Warmer 406-855-8946 Blaine A Poppler 406-671-0399

INTERSTATE 90 **LOCKWOOD EXIT 452** FOR SALE \$2.95/SF

3 lots with 11.40 total acres available Steve A. Kenney 406-591-2890 George Warmer 406-855-8946