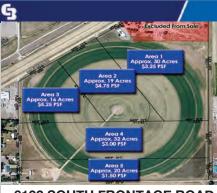

**6132 SOUTH FRONTAGE ROAD** FOR SALE - PRICE VARIES ON LOTS 114 Acres zoned commercial. Blaine Poppler 406-671-0399

Tilt-Up Concrete

130 **RICHARDSON RD - SILESIA** 