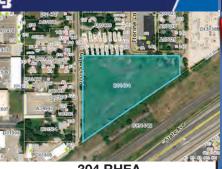

**304 RHEA** 

FOR SALE \$1.90 SF Zoned Controlled Industrial

4.42 Acres Shaylee Green 406-208-7723