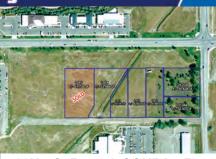

**304 RHEA** 

FOR SALE \$1.90 SF Zoned Controlled Industrial

4.42 Acres Shaylee Green 406-208-7723