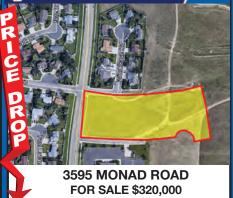

**1025 N 27TH STREET** FOR LEASE \$18.00/SF NNN 4,023 SF Brand new, Class A office sp. David Mitchell 406-794-3404

FOR SALE \$320,000 OR 1212 FOR LEASE \$2,400/mo 5,000 SF total 1202 & 1204 have tenants in place. George Warmer 406-855-8946 Todd Sherman 406-570-8961