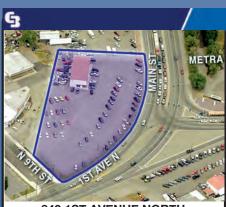

# S NEW LISTING! /

119 RHEA LANE FOR LEASE OR SALE \$4.15/SF NNN OR \$695,000 11,560 SF Shop/Flex space with outdoor pool George Warmer 406-855-8946

849 1ST AVENUE NORTH 2.11 Acres w/over 53k cars per day traffic count Todd Sherman 406-570-8961