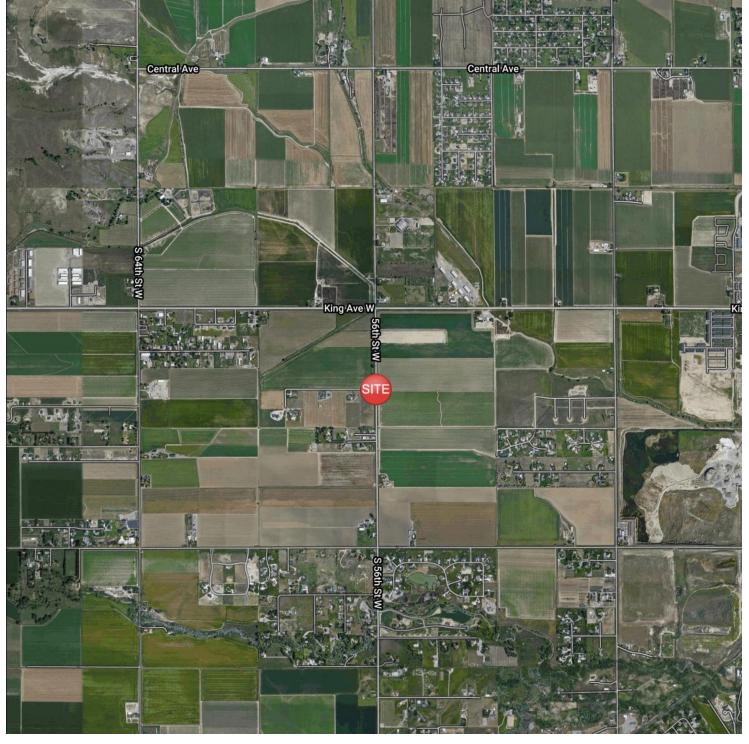

### AREA

56th St W & Woodgate Dr is a prime piece of residential development land or ranchette located on the west end of Billings. Neighboring property owners are predominantly residential homes with large detached garages/shops. Highest and best use might be to preform a minor subdivision and create 5 qty 4 acre lots. Access off of 56th St W on Woodgate Drive.