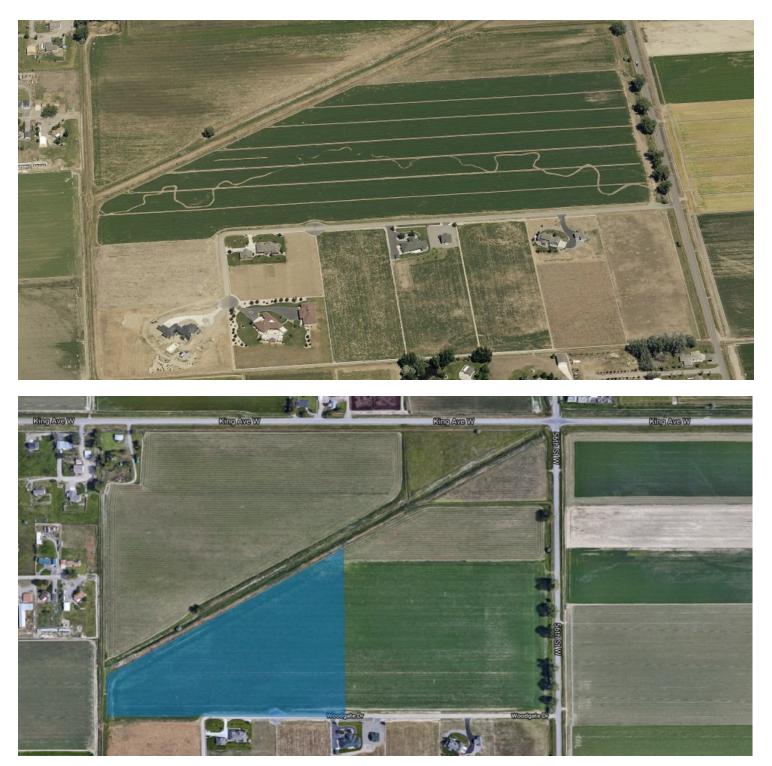

### AVAILABLE SPACE 20 Acres

ASKING PRICE \$429,000

### AREA

56th St W & Woodgate Dr is a prime piece of residential development land or ranchette located on the west end of Billings. Neighboring property owners are predominantly residential homes with large detached garages/shops. Highest and best use might be to preform a minor subdivision and create 5 qty 4 acre lots. Access off of 56th St W on Woodgate Drive.

|      | <b>PROPERTY OVERVIEW</b><br>*20 Acres of Land for Sale |
|------|--------------------------------------------------------|
| ,000 | *\$429,000 (\$21,450/acre)                             |
|      | *Agricultural Open Zoning                              |
|      | *Topography is level                                   |
| cres | *Ideal residential subdivision with 4-6 acre lots      |
|      | *Well/cistern and septic                               |
|      | *Subject to CC&R's Ask agent for details.              |
|      |                                                        |