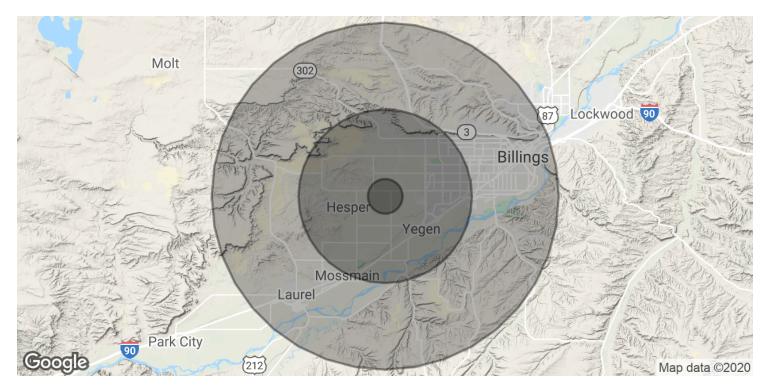

Billings, MT 59106

| POPULATION          | 1 MILE | 5 MILES | 10 MILES |
|---------------------|--------|---------|----------|
| Total Population    | 163    | 25,923  | 96,166   |
| Median age          | 38.8   | 40.3    | 39.3     |
| Median age (Male)   | 39.9   | 38.5    | 37.5     |
| Median age (Female) | 37.3   | 40.8    | 41.3     |
| HOUSEHOLDS & INCOME | 1 MILE | 5 MILES | 10 MILES |

| Total households    | 60        | 11,253    | 41,643    |
|---------------------|-----------|-----------|-----------|
| # of persons per HH | 2.7       | 2.3       | 2.3       |
| Average HH income   | \$77,934  | \$78,872  | \$66,208  |
| -                   | \$264,842 | \$255,028 | \$220,773 |
| Average house value | \$204,042 | \$255,020 | \$220,773 |