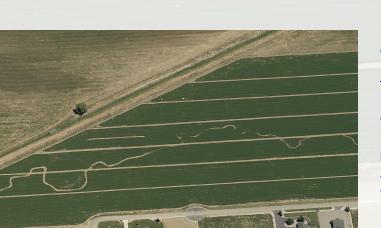

### AVAILABLE SPACE 20 Acres

ASKING PRICE \$429,000

### AREA

56th St W & Woodgate Dr is a prime piece of residential development land or ranchette located on the west end of Billings. Neighboring property owners are predominantly residential homes with large detached garages/shops. Highest and best use might be to preform a minor subdivision and create 5 qty 4 acre lots. Access off of 56th St W on Woodgate Drive.

|      | <b>PROPERTY OVERVIEW</b><br>*20 Acres of Land for Sale |
|------|--------------------------------------------------------|
| ,000 | *\$429,000 (\$21,450/acre)                             |
|      | *Agricultural Open Zoning                              |
|      | *Topography is level                                   |
| cres | *Ideal residential subdivision with 4-6 acre lots      |
|      | *Well/cistern and septic                               |
|      | *Subject to CC&R's Ask agent for details.              |
|      |                                                        |