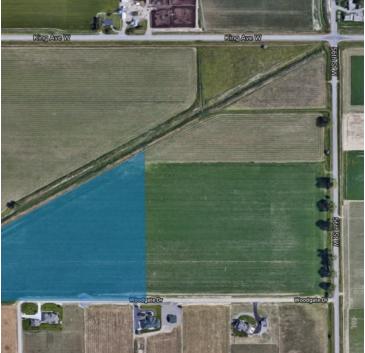

### AVAILABLE SPACE 20 Acres

ASKING PRICE \$429,000

### AREA

56th St W & Woodgate Dr is a prime piece of residential development land or ranchette located on the west end of Billings. Neighboring property owners are predominantly residential homes with large detached garages/shops. Highest and best use might be to preform a minor subdivision and create 5 qty 4 acre lots. Access off of 56th St W on Woodgate Drive.

|      | <b>PROPERTY OVERVIEW</b><br>*20 Acres of Land for Sale |
|------|--------------------------------------------------------|
| ,000 | *\$429,000 (\$21,450/acre)                             |
|      | *Agricultural Open Zoning                              |
|      | *Topography is level                                   |
| cres | *Ideal residential subdivision with 4-6 acre lots      |
|      | *Well/cistern and septic                               |
|      | *Subject to CC&R's Ask agent for details.              |
|      |                                                        |