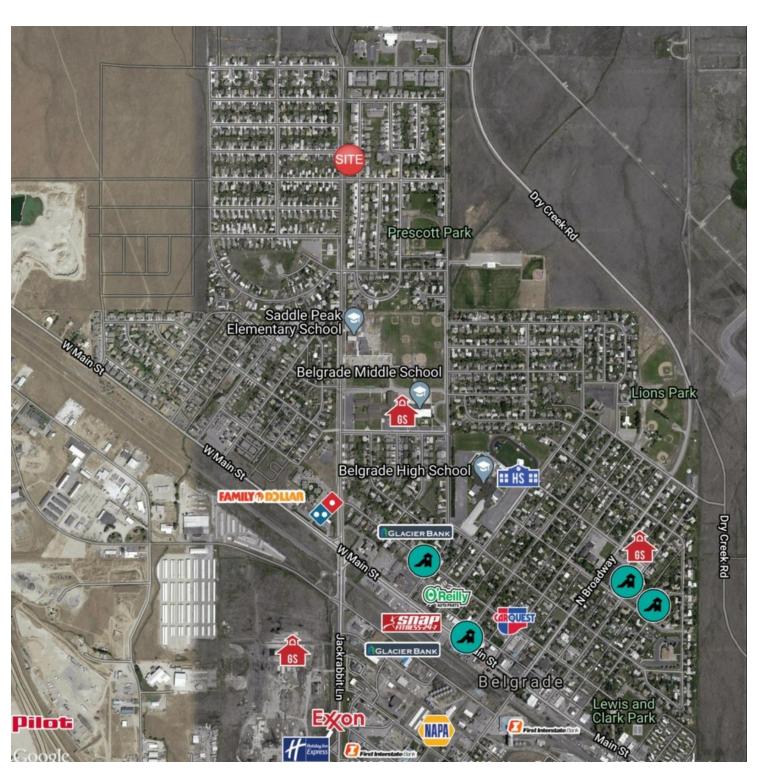

#### **803 MANTLE DR**

Belgrade, MT 59714

| POPULATION                            | 1 MILE                | 3 MILES               | 5 MILES               |
|---------------------------------------|-----------------------|-----------------------|-----------------------|
| Total Population                      | 5,683                 | 15,198                | 23,349                |
| Average age                           | 29.5                  | 30.8                  | 31.6                  |
| Average age (Male)                    | 28.6                  | 30.2                  | 31.5                  |
| Average age (Female)                  | 30.5                  | 31.4                  | 31.6                  |
| HOUSEHOLDS & INCOME                   | 1 MILE                | 3 MILES               | 5 MILES               |
| Total households                      | 2,286                 | 5,997                 | 9,001                 |
| # of persons per HH                   | 2.5                   | 2.5                   | 2.6                   |
|                                       |                       |                       |                       |
| Average HH income                     | \$52,191              | \$57,299              | \$61,666              |
| Average HH income Average house value | \$52,191<br>\$183,596 | \$57,299<br>\$199,725 | \$61,666<br>\$219,665 |