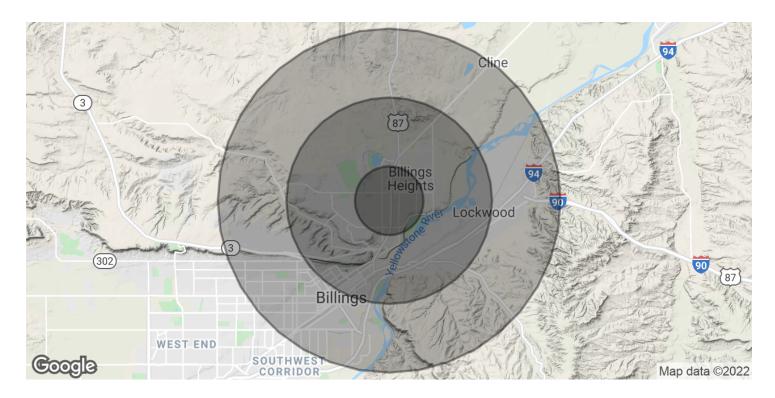

## 530 SIOUX LN

530 Sioux Ln Billings, MT 59105

| POPULATION           | 1 MILE    | 3 MILES   | 5 MILES   |
|----------------------|-----------|-----------|-----------|
| Total Population     | 6,822     | 35,073    | 66,038    |
| Average Age          | 38.0      | 36.1      | 35.5      |
| Average Age (Male)   | 35.5      | 34.1      | 34.1      |
| Average Age (Female) | 39.1      | 38.0      | 37.1      |
| HOUSEHOLDS & INCOME  | 1 MILE    | 3 MILES   | 5 MILES   |
| Total Households     | 2,942     | 14,285    | 27,149    |
| # of Persons per HH  | 2.3       | 2.5       | 2.4       |
| Average HH Income    | \$49,501  | \$57,594  | \$53,521  |
| Average House Value  | \$164,549 | \$154,520 | \$155,263 |