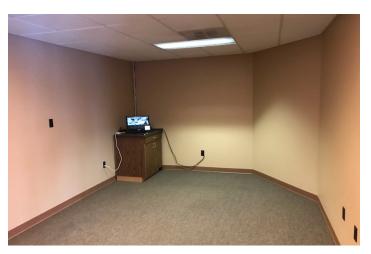

#### **PROPERTY OVERVIEW**

- \*1,630 SF Office Space for Lease
- \*\$1,600/mo + utilities
- \*3 Offices
- \*Reception Area
- \*Copy Area
- \*Conference Room
- \*Landlord Shall Take Care of All Maintenance on Building

#### **LOCATION OVERVIEW**

530 Sioux Ln is a nicely renovated office space in the Billings Heights. This building is located on a quiet street with plenty of parking. It was previously the home of a general contracting company. All offices are extremely generous in size with a comfortable reception area.