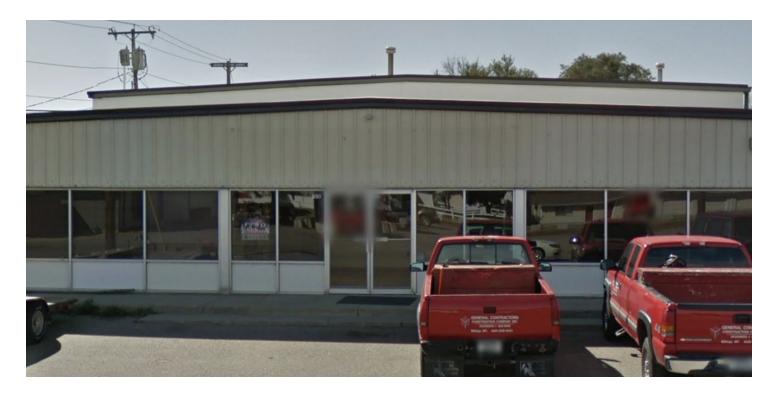

#### **LOCATION OVERVIEW**

530 Sioux Ln is a nicely renovated office space in the Billings Heights. This building is located on a quiet street with plenty of parking. It was previously the home of a general contracting company. All offices are extremely generous in size with a comfortable reception area.