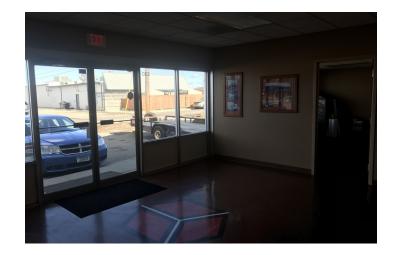

#### **PROPERTY OVERVIEW**

- \*1,630 SF Office Space for Lease
- \*\$1,600/mo + utilities
- \*3 Offices
- \*Reception Area
- \*Copy Area
- \*Conference Room
- \*Landlord Shall Take Care of All Maintenance on Building

#### **LOCATION OVERVIEW**

530 Sioux Ln is a nicely renovated office space in the Billings Heights. This building is located on a quiet street with plenty of parking. It was previously the home of a general contracting company. All offices are extremely generous in size with a comfortable reception area.