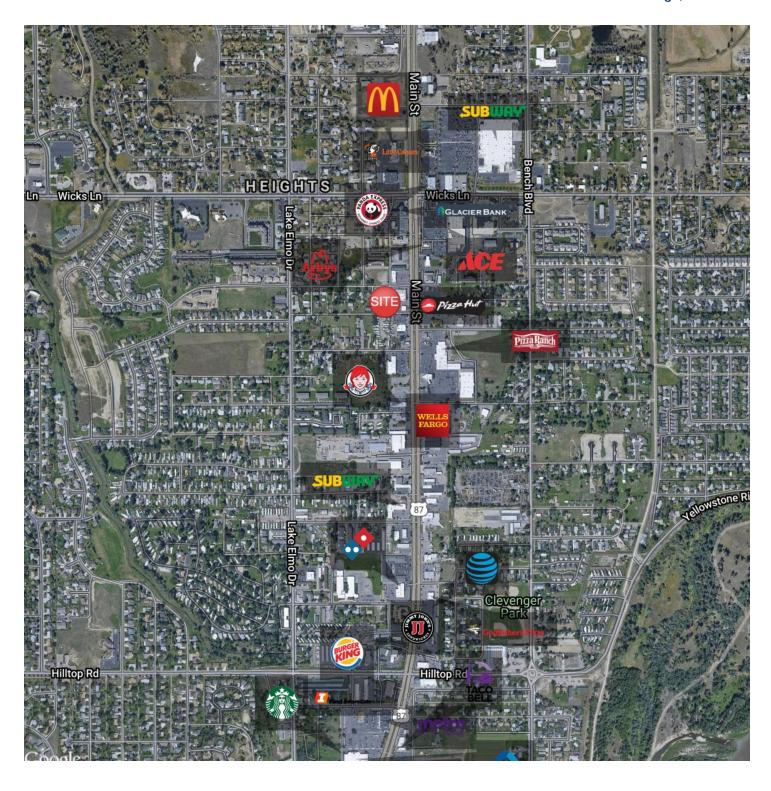

#### **LOCATION OVERVIEW**

530 Sioux Ln is a nicely renovated office space in the Billings Heights. This building is located on a quiet street with plenty of parking. It was previously the home of a general contracting company. All offices are extremely generous in size with a comfortable reception area.