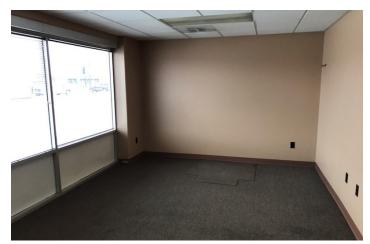

#### **PROPERTY OVERVIEW**

- \*1,630 SF Office Space for Lease
- \*\$1,600/mo + utilities
- \*3 Offices
- \*Reception Area
- \*Copy Area
- \*Conference Room
- \*Landlord Shall Take Care of All Maintenance on Building

#### **LOCATION OVERVIEW**

530 Sioux Ln is a nicely renovated office space in the Billings Heights. This building is located on a quiet street with plenty of parking. It was previously the home of a general contracting company. All offices are extremely generous in size with a comfortable reception area.