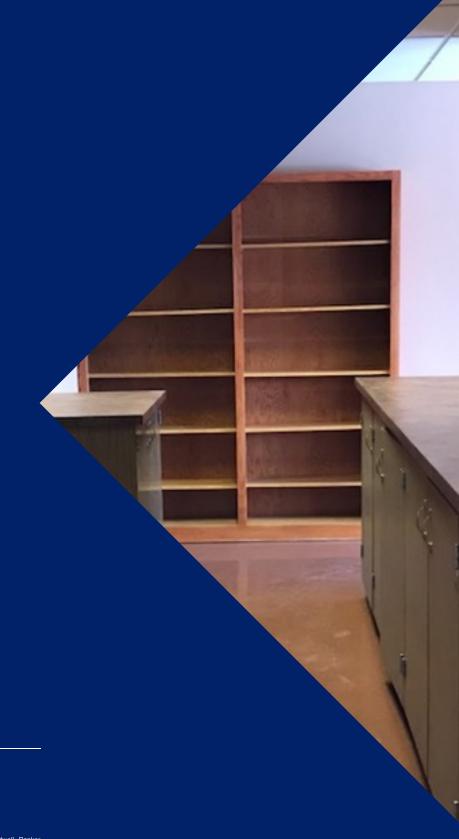

#### **PROPERTY OVERVIEW**

- \*1,630 SF Office Space for Lease
- \*\$1,600/mo + utilities
- \*3 Offices
- \*Reception Area
- \*Copy Area
- \*Conference Room
- \*Landlord Shall Take Care of All Maintenance on Building

#### **LOCATION OVERVIEW**

530 Sioux Ln is a nicely renovated office space in the Billings Heights. This building is located on a quiet street with plenty of parking. It was previously the home of a general contracting company. All offices are extremely generous in size with a comfortable reception area.