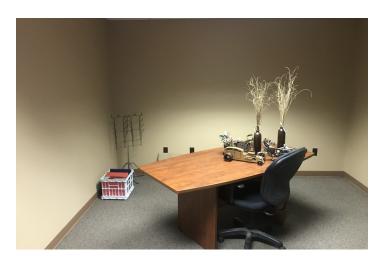

#### **PROPERTY OVERVIEW**

- \*1,630 SF Office Space for Lease
- \*\$1,600/mo + utilities
- \*3 Offices
- \*Reception Area
- \*Copy Area
- \*Conference Room
- \*Landlord Shall Take Care of All Maintenance on Building

#### **LOCATION OVERVIEW**

530 Sioux Ln is a nicely renovated office space in the Billings Heights. This building is located on a quiet street with plenty of parking. It was previously the home of a general contracting company. All offices are extremely generous in size with a comfortable reception area.