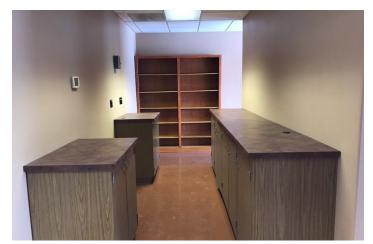

#### **PROPERTY OVERVIEW**

- \*1,630 SF Office Space for Lease
- \*\$1,600/mo + utilities
- \*3 Offices
- \*Reception Area
- \*Copy Area
- \*Conference Room
- \*Landlord Shall Take Care of All Maintenance on Building

#### **LOCATION OVERVIEW**

530 Sioux Ln is a nicely renovated office space in the Billings Heights. This building is located on a quiet street with plenty of parking. It was previously the home of a general contracting company. All offices are extremely generous in size with a comfortable reception area.