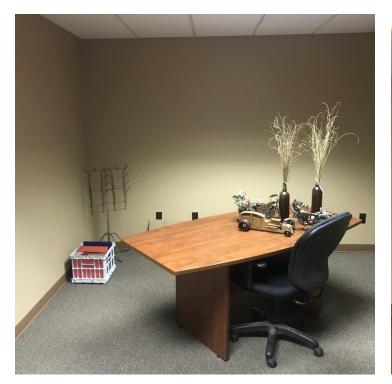

#### AREA

530 Sioux Ln is a nicely renovated office space in the Billings Heights. This building is located on a quiet street with plenty of parking. It was previously the home of a general contracting company. All offices are extremely generous in size with a comfortable reception area.

#### PROPERTY OVERVIEW

| *1,630 SF Office Space for Lease                         |   |
|----------------------------------------------------------|---|
| *\$1,630/mo + utilities                                  |   |
| *3 Offices                                               |   |
| *Reception Area                                          |   |
| *Copy Area                                               |   |
| *Conference Room                                         |   |
| *Landlord Shall Take Care of All Maintenance on Building | J |
|                                                          |   |
|                                                          |   |