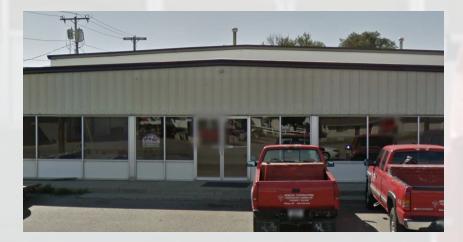

#### AREA

530 Sioux Ln is a nicely renovated office space in the Billings Heights. This building is located on a quiet street with plenty of parking. It was previously the home of a general contracting company. All offices are extremely generous in size with a comfortable reception area.