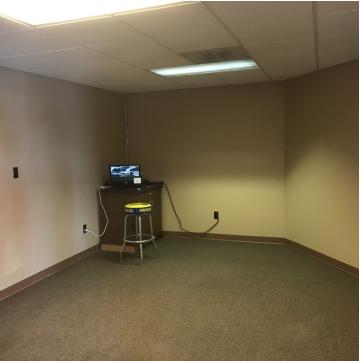

#### AREA

530 Sioux Ln is a nicely renovated office space in the Billings Heights. This building is located on a quiet street with plenty of parking. It was previously the home of a general contracting company. All offices are extremely generous in size with a comfortable reception area.

#### PROPERTY OVERVIEW

| *1,630 SF Office Space for Lease                         |   |
|----------------------------------------------------------|---|
| *\$1,630/mo + utilities                                  |   |
| *3 Offices                                               |   |
| *Reception Area                                          |   |
| *Copy Area                                               |   |
| *Conference Room                                         |   |
| *Landlord Shall Take Care of All Maintenance on Building | J |
|                                                          |   |
|                                                          |   |