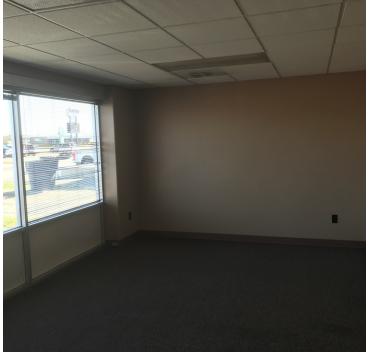

#### AREA

530 Sioux Ln is a nicely renovated office space in the Billings Heights. This building is located on a quiet street with plenty of parking. It was previously the home of a general contracting company. All offices are extremely generous in size with a comfortable reception area.

#### PROPERTY OVERVIEW

| *1,630 SF Office Space for Lease                         |   |
|----------------------------------------------------------|---|
| *\$1,630/mo + utilities                                  |   |
| *3 Offices                                               |   |
| *Reception Area                                          |   |
| *Copy Area                                               |   |
| *Conference Room                                         |   |
| *Landlord Shall Take Care of All Maintenance on Building | J |
|                                                          |   |
|                                                          |   |