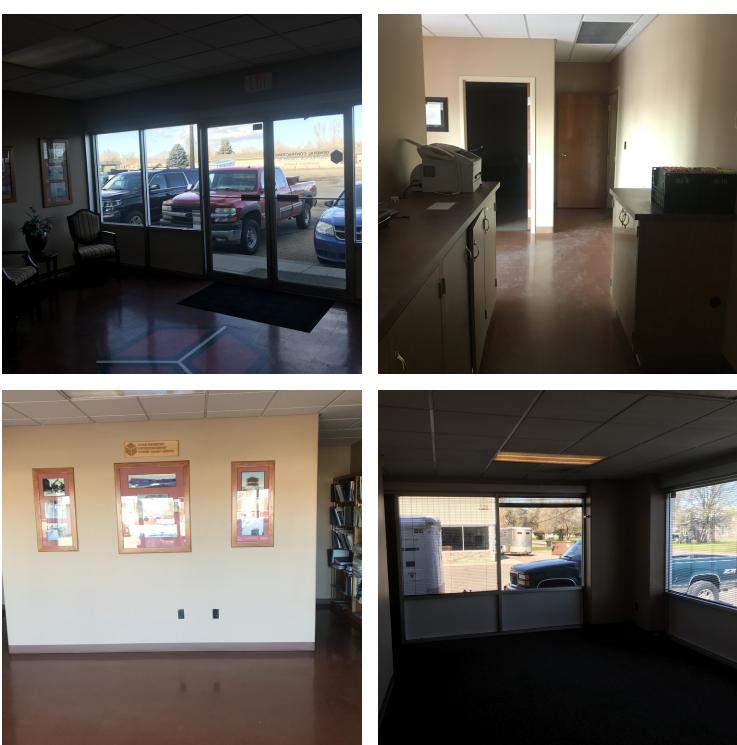

#### AREA

530 Sioux Ln is a nicely renovated office space in the Billings Heights. This building is located on a quiet street with plenty of parking. It was previously the home of a general contracting company. All offices are extremely generous in size with a comfortable reception area.

#### PROPERTY OVERVIEW

| *1,630 SF Office Space for Lease                         |   |
|----------------------------------------------------------|---|
| *\$1,630/mo + utilities                                  |   |
| *3 Offices                                               |   |
| *Reception Area                                          |   |
| *Copy Area                                               |   |
| *Conference Room                                         |   |
| *Landlord Shall Take Care of All Maintenance on Building | J |
|                                                          |   |
|                                                          |   |