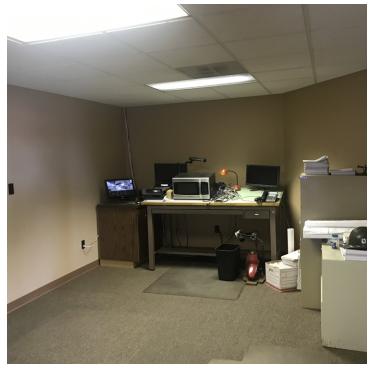

#### AREA

530 Sioux Ln is a nicely renovated office space in the Billings Heights. This building is located on a quiet street with plenty of parking. It was previously the home of a general contracting company. All offices are extremely generous in size with a comfortable reception area.

#### **PROPERTY OVERVIEW**

\*1,630 SF Office Space for Lease

\*\$2,000/mo + utilities

\*3 Offices

\*Reception Area

\*Copy Area

\*Conference Room

\*Landlord Shall Take Care of All Maintenance on Building