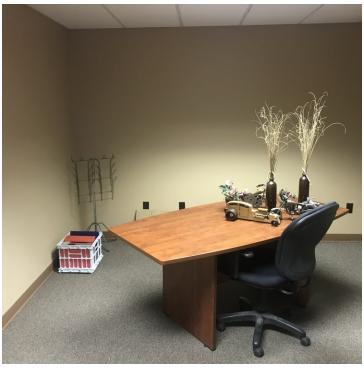

#### AREA

530 Sioux Ln is a nicely renovated office space in the Billings Heights. This building is located on a quiet street with plenty of parking. It was previously the home of a general contracting company. All offices are extremely generous in size with a comfortable reception area.

#### **PROPERTY OVERVIEW**

\*1,630 SF Office Space for Lease

\*\$2,000/mo + utilities

\*3 Offices

\*Reception Area

\*Copy Area

\*Conference Room

\*Landlord Shall Take Care of All Maintenance on Building