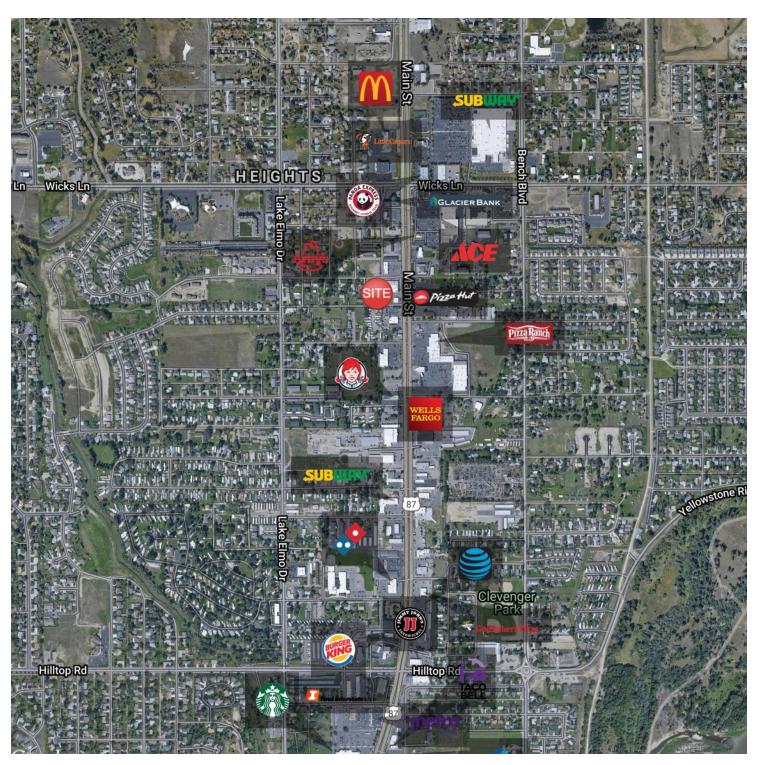

#### AREA

530 Sioux Ln is a nicely renovated office space in the Billings Heights. This building is located on a quiet street with plenty of parking. It was previously the home of a general contracting company. All offices are extremely generous in size with a comfortable reception area.