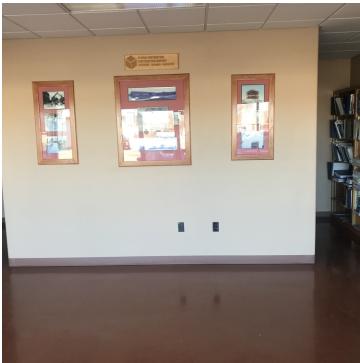

#### AREA

530 Sioux Ln is a nicely renovated office space in the Billings Heights. This building is located on a quiet street with plenty of parking. It was previously the home of a general contracting company. All offices are extremely generous in size with a comfortable reception area.

#### **PROPERTY OVERVIEW**

\*1,630 SF Office Space for Lease

\*\$2,000/mo + utilities

\*3 Offices

\*Reception Area

\*Copy Area

\*Conference Room

\*Landlord Shall Take Care of All Maintenance on Building