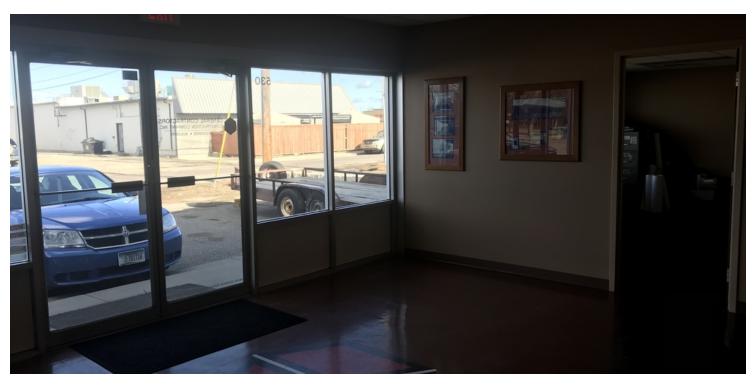

#### AREA

530 Sioux Ln is a nicely renovated office space in the Billings Heights. This building is located on a quiet street with plenty of parking. It was previously the home of a general contracting company. All offices are extremely generous in size with a comfortable reception area.

#### **PROPERTY OVERVIEW**

\*1,630 SF Office Space for Lease

\*\$2,000/mo + utilities

\*3 Offices

\*Reception Area

\*Copy Area

\*Conference Room

\*Landlord Shall Take Care of All Maintenance on Building