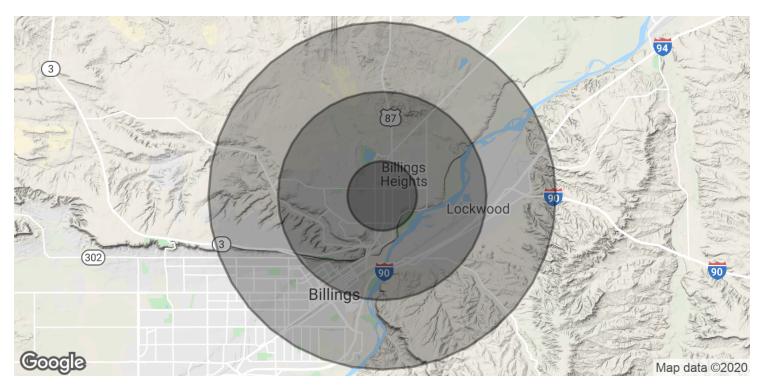

## 530 SIOUX LN

Billings, MT 59105

| POPULATION          | 1 MILE    | 3 MILES        | 5 MILES         |
|---------------------|-----------|----------------|-----------------|
| Total Population    | 6,822     | 35,073         | 66,038          |
| Median age          | 38.0      | 36.1           | 35.5            |
| Median age (Male)   | 35.5      | 34.1           | 34.1            |
| Median age (Female) | 39.1      | 38.0           | 37.1            |
| HOUSEHOLDS & INCOME | 1 MILE    | 3 MILES        | 5 MILES         |
| Total households    | 2,942     | 14,285         | 27,149          |
| # of persons per HH | 2.3       | 2.5            | 2.4             |
| Average HH income   | \$49,501  | \$57,594       | \$53,521        |
|                     | A=.0      | <b>*454500</b> | <b>#455.072</b> |
| Average house value | \$164,549 | \$154,520      | \$155,263       |