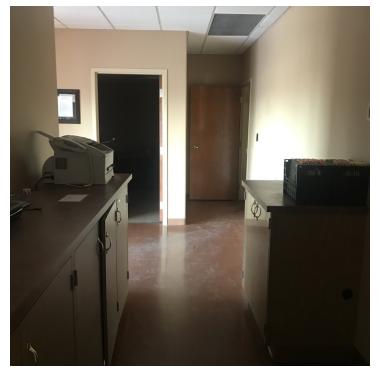

#### AREA

530 Sioux Ln is a nicely renovated office space in the Billings Heights. This building is located on a quiet street with plenty of parking. It was previously the home of a general contracting company. All offices are extremely generous in size with a comfortable reception area.

#### **PROPERTY OVERVIEW**

\*1,630 SF Office Space for Lease

\*\$2,000/mo + utilities

\*3 Offices

\*Reception Area

\*Copy Area

\*Conference Room

\*Landlord Shall Take Care of All Maintenance on Building