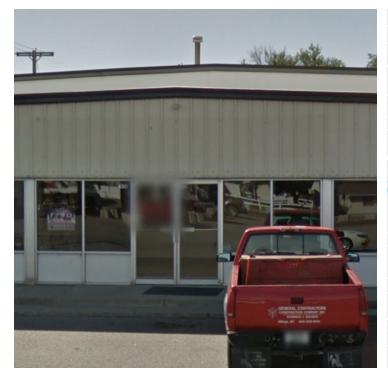

#### AREA

530 Sioux Ln is a nicely renovated office space in the Billings Heights. This building is located on a quiet street with plenty of parking. It was previously the home of a general contracting company. All offices are extremely generous in size with a comfortable reception area.

#### **PROPERTY OVERVIEW**

\*1,630 SF Office Space for Lease

\*\$2,000/mo + utilities

\*3 Offices

\*Reception Area

\*Copy Area

\*Conference Room

\*Landlord Shall Take Care of All Maintenance on Building