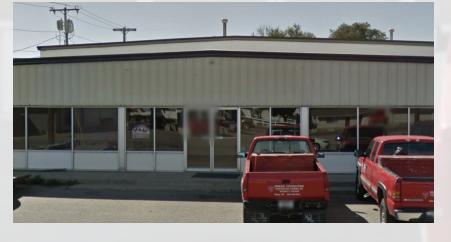

#### AREA

530 Sioux Ln is a nicely renovated office space in the Billings Heights. This building is located on a quiet street with plenty of parking. It was previously the home of a general contracting company. All offices are extremely generous in size with a comfortable reception area.

#### **PROPERTY OVERVIEW**

\*1,630 SF Office Space for Lease

\*\$2,000/mo + utilities

\*3 Offices

\*Reception Area

\*Copy Area

\*Conference Room

\*Landlord Shall Take Care of All Maintenance on Building