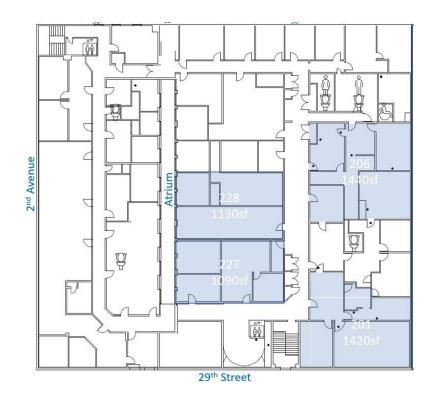

### **LEASE INFORMATION**

| Lease Type:  | Gross            | Lease Term: | Negotiable    |
|--------------|------------------|-------------|---------------|
| Total Space: | 1,090 - 1,440 SF | Lease Rate: | \$15.00 SF/yr |

### **AVAILABLE SPACES**

| SUITE | TENANT    | SIZE (SF) | LEASE TYPE | LEASE RATE    | DESCRIPTION                             |
|-------|-----------|-----------|------------|---------------|-----------------------------------------|
| 201   | Available | 1,420 SF  | Gross      | \$15.00 SF/yr | \$1,775/month                           |
| 206   | Available | 1,440 SF  | Gross      | \$15.00 SF/yr | \$1,800/month                           |
| 213   |           |           |            |               | \$250/month                             |
| 214   |           |           |            |               | \$250/month                             |
| 219   |           |           |            |               | \$800/month                             |
| 227   | Available | 1,090 SF  | Gross      | \$15.00 SF/yr | \$1,363/month. Can be combined with 228 |
| 228   | Available | 1,130 SF  | Gross      | \$15.00 SF/yr | \$1,413/month. Can be combined with 227 |
| 232   | Occupied  | 265 SF    | Gross      | \$15.00 SF/yr | \$331/month                             |