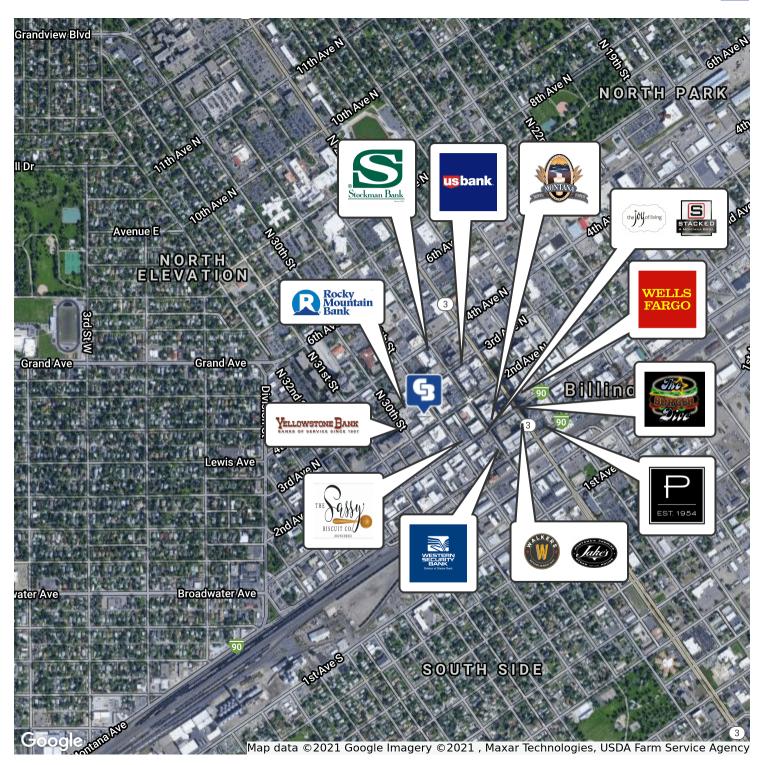

### **AREA**

Prime location in the heart of downtown on the corner of 2nd Ave N and N 29th St. Leave your car in the underground parking garage or in the off street parking lot and walk to a number of downtown eateries, coffee shops, banks and more.