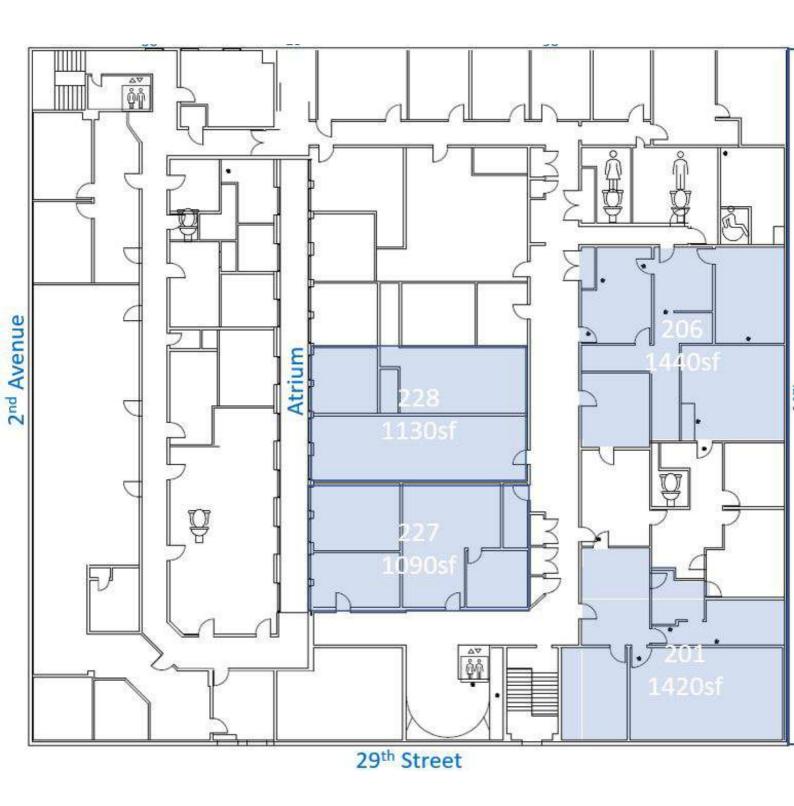

### **AVAILABLE SPACES**

| SUITE | TENANT    | SIZE (SF) | LEASE TYPE | LEASE RATE    | DESCRIPTION                             |
|-------|-----------|-----------|------------|---------------|-----------------------------------------|
| 201   | Available | 1,420 SF  | Gross      | \$15.00 SF/yr | \$1,775/month                           |
| 206   | Available | 1,440 SF  | Gross      | \$15.00 SF/yr | \$1,800/month                           |
| 213   |           |           |            |               | \$250/month                             |
| 214   |           |           |            |               | \$250/month                             |
| 219   |           |           |            |               | \$800/month                             |
| 227   | Available | 1,090 SF  | Gross      | \$15.00 SF/yr | \$1,363/month. Can be combined with 228 |
| 228   | Available | 1,130 SF  | Gross      | \$15.00 SF/yr | \$1,413/month. Can be combined with 227 |
| 232   | Occupied  | 265 SF    | Gross      | \$15.00 SF/yr | \$331/month                             |