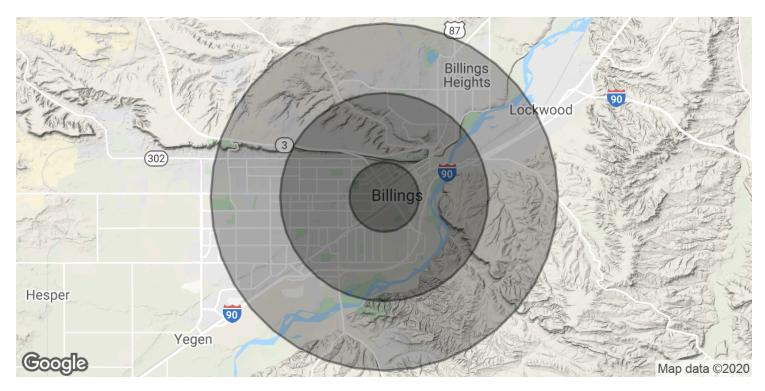

# 208 NORTH 29TH STREET

Billings, MT 59101

| POPULATION              | 1 MILE | 3 MILES | 5 MILES |
|-------------------------|--------|---------|---------|
| Total Population        | 9,591  | 58,708  | 101,670 |
| Median age              | 35.0   | 34.3    | 36.1    |
| Median age (Male)       | 34.7   | 33.1    | 34.7    |
| Median age (Female)     | 34.9   | 36.6    | 38.1    |
| HOUSEHOLDS & INCOME     | 1 MILE | 3 MILES | 5 MILES |
| 110032110233 & 11001112 | I WILL | 3 WILLS | 5 WILES |
| Total households        | 4,348  | 25,080  | 43,099  |
|                         |        |         |         |
| Total households        | 4,348  | 25,080  | 43,099  |

<sup>\*</sup> Demographic data derived from 2010 US Census