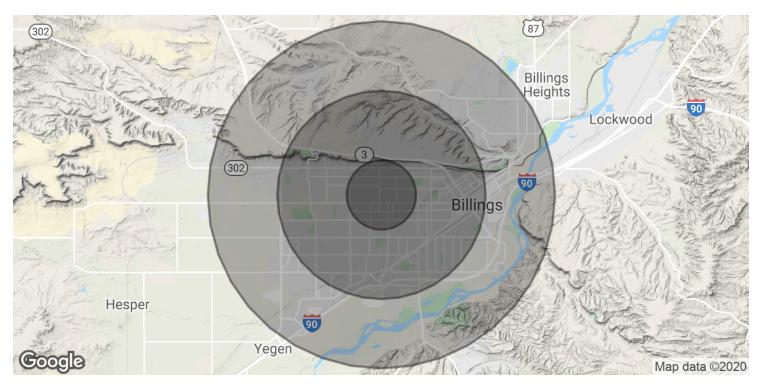

# **MIDTOWN - ADDRESS NOT DISCLOSED**

Billings, MT

| POPULATION           | 1 MILE    | 3 MILES   | 5 MILES   |
|----------------------|-----------|-----------|-----------|
| Total Population     | 12,942    | 65,500    | 111,319   |
| Median age           | 36.9      | 38.2      | 37.9      |
| Median age (Male)    | 34.8      | 36.3      | 36.1      |
| Median age (Female)  | 40.9      | 40.9      | 40.0      |
|                      |           |           |           |
| HOUSEHOLDS & INCOME  | 1 MILE    | 3 MILES   | 5 MILES   |
| Total households     | 5,973     | 28,797    | 48,565    |
| # of persons per HH  | 2.2       | 2.3       | 2.3       |
| Average HH income    | \$54,991  | \$58,896  | \$57,542  |
| Average house value  | \$174,511 | \$194,473 | \$185,572 |
| / Werage house value | \$174,511 | \$174,475 | \$105,572 |