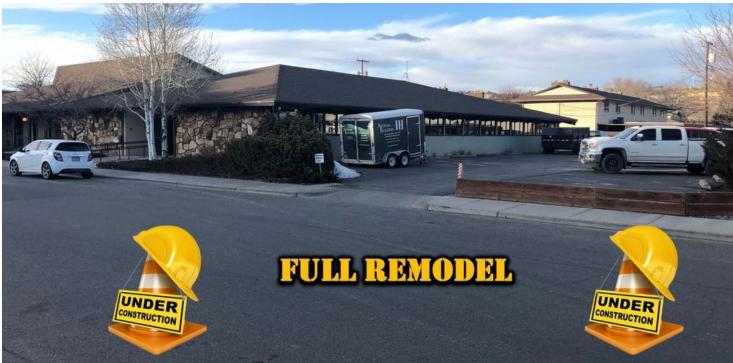

### **PROPERTY OVERVIEW**

- Freshly remodeled office space available roughly April, 2020
- 500 sqft offices up to 6,000 sqft office available
- \$14/sqft full service lease without individual office cleaning
- \$15/sqft full service lease with individual office cleaning
- Landlord covers all utilities, landscaping, snow removal and common area cleaning
- Great for individual or smaller office users such as counselors, therapists, insurance agents, accounting/CPAs etc.
- Each office suite has own temperature controls
- Off street parking available. Number of reserved, off street spaces is dependent upon office size
- Great midtown location near retailers, food and other offices