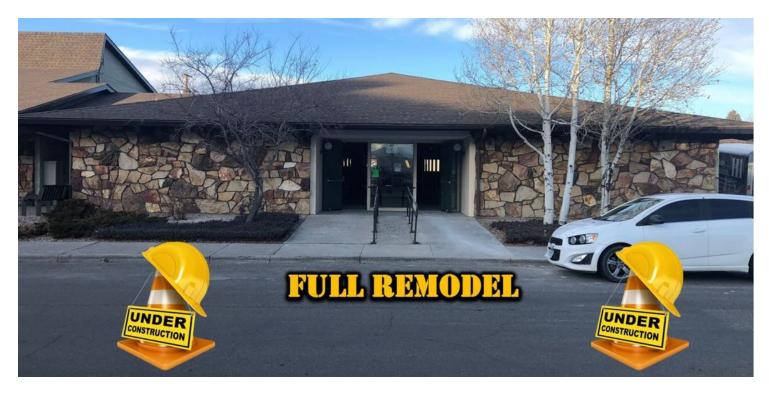

### **PROPERTY OVERVIEW**

- Freshly remodeled office space available roughly April, 2020
- 500 sqft offices up to 6,000 sqft office available
- \$14/sqft full service lease without individual office cleaning
- \$15/sqft full service lease with individual office cleaning
- Landlord covers all utilities, landscaping, snow removal and common area cleaning
- Great for individual or smaller office users such as counselors, therapists, insurance agents, accounting/CPAs etc.
- Each office suite has own temperature controls
- Off street parking available. Number of reserved, off street spaces is dependent upon office size
- Great midtown location near retailers, food and other offices