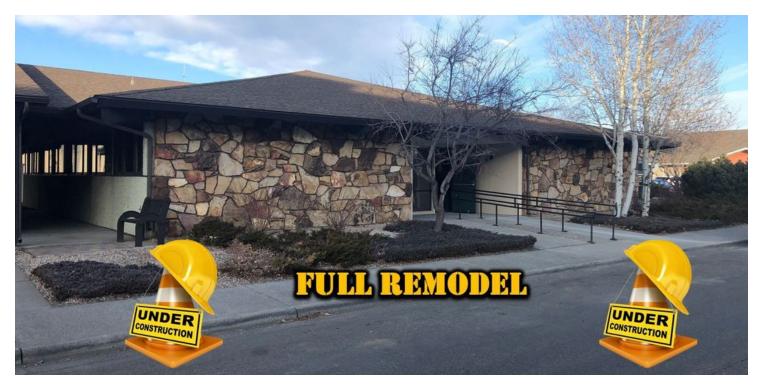

### **PROPERTY OVERVIEW**

- Freshly remodeled office space available roughly April, 2020
- 500 sqft offices up to 6,000 sqft office available
- \$14/sqft full service lease without individual office cleaning
- \$15/sqft full service lease with individual office cleaning
- Landlord covers all utilities, landscaping, snow removal and common area cleaning
- Great for individual or smaller office users such as counselors, therapists, insurance agents, accounting/CPAs etc.
- Each office suite has own temperature controls
- Off street parking available. Number of reserved, off street spaces is dependent upon office size
- Great midtown location near retailers, food and other offices