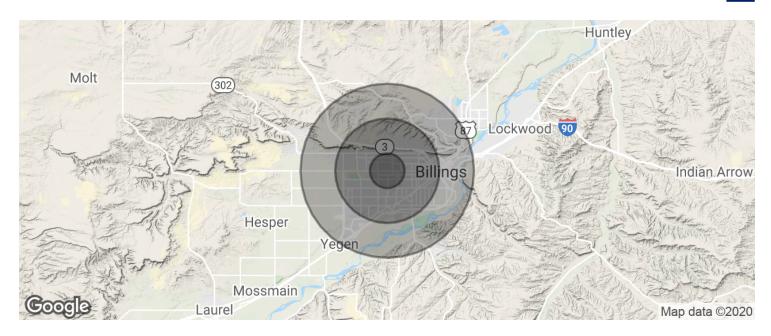

## 1925 GRAND AVE

Billings, MT 59102

| POPULATION                            | 1 MILE              | 3 MILES               | 5 MILES               |
|---------------------------------------|---------------------|-----------------------|-----------------------|
| Total population                      | 11,686              | 66,370                | 105,560               |
| Median age                            | 39.4                | 38.8                  | 38.3                  |
| Median age (Male)                     | 37.9                | 36.7                  | 36.4                  |
| Median age (Female)                   | 41.1                | 41.8                  | 40.4                  |
|                                       |                     |                       |                       |
| HOUSEHOLDS & INCOME                   | 1 MILE              | 3 MILES               | 5 MILES               |
| HOUSEHOLDS & INCOME  Total households | <b>1 MILE</b> 5,390 | <b>3 MILES</b> 29,382 | <b>5 MILES</b> 46,377 |
|                                       |                     |                       |                       |
| Total households                      | 5,390               | 29,382                | 46,377                |