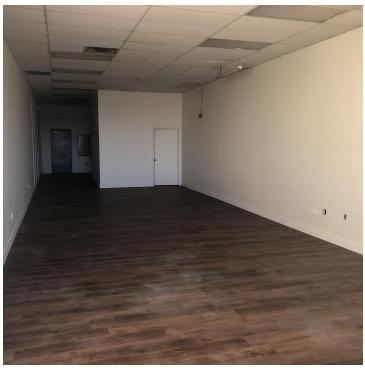

### **PROPERTY OVERVIEW**

| *3 Retail Spaces for LEASE                                                                   |
|----------------------------------------------------------------------------------------------|
| *Target Anchored Retail Center                                                               |
| *Suite C-1 (1,498 SF)                                                                        |
| *Suite F (1,190 SF)                                                                          |
| *Lease rate \$14-\$17/SF NNN                                                                 |
| *Final rate to be dependent upon tenant's qualifications and tenant improvement requirements |
| *Zoned Community Commercial                                                                  |
| *10,000+ Cars/Day                                                                            |
| *Large Pylon Sign                                                                            |
|                                                                                              |