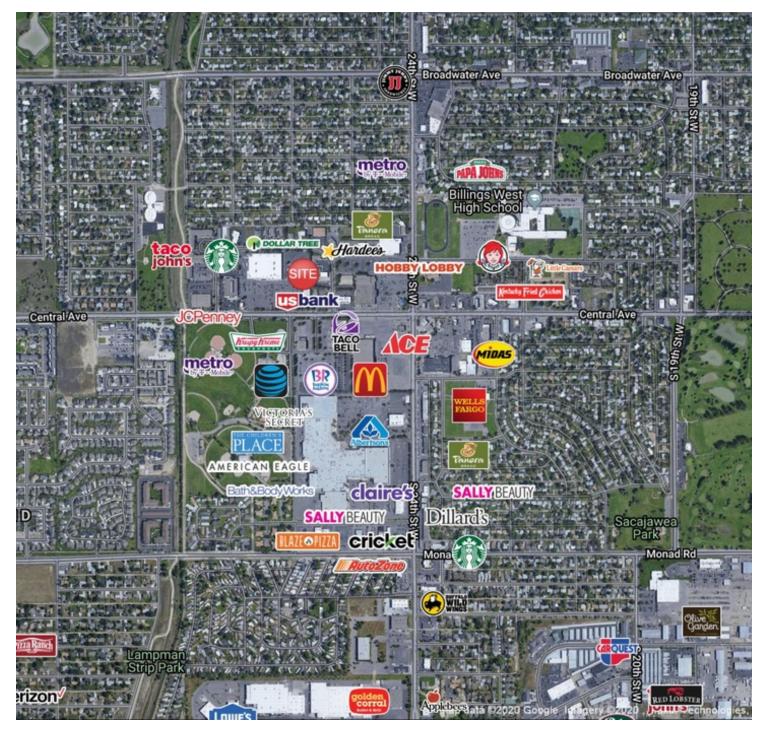

#### AREA

Great retail opportunities with high visibility from Central Ave boasting traffic counts of over 10,000 cars/day and anchor tenants like Target, TJ Maxx, Dollar Tree and Sola Salon to drive traffic to the plaza. Demographically, this intersection is well positioned with over 105,000 people, a median household income above \$85,000, and nearly 45,000 houses, all within a 5-mile radius. Within several blocks are major retailers including Winco, Albertsons, US Bank, Hobby Lobby, McDonald's, Wendys, Panera, Krispy Kreme, AMC Theaters, Subway, KFC and the Rimrock Mall. The site has one traffic light off Central Ave at Stewart Park Rd and additional access to the property is available on St Johns Ave.