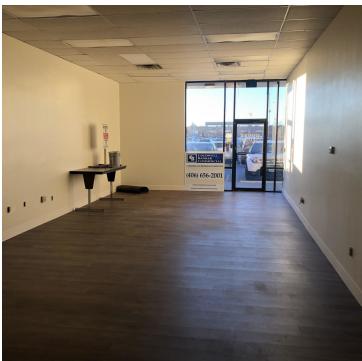

### **PROPERTY OVERVIEW**

| *3 Retail Spaces for LEASE                                                                   |
|----------------------------------------------------------------------------------------------|
| *Target Anchored Retail Center                                                               |
| *Suite C-1 (1,498 SF)                                                                        |
| *Suite F (1,190 SF)                                                                          |
| *Lease rate \$14-\$17/SF NNN                                                                 |
| *Final rate to be dependent upon tenant's qualifications and tenant improvement requirements |
| *Zoned Community Commercial                                                                  |
| *10,000+ Cars/Day                                                                            |
| *Large Pylon Sign                                                                            |
|                                                                                              |