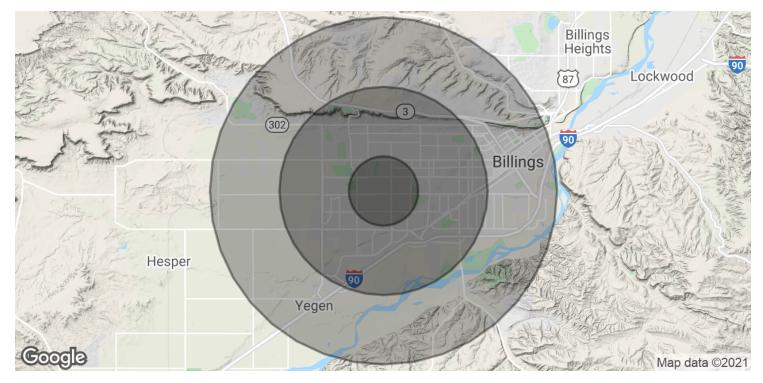

Billings, MT 59102

| POPULATION           | 1 MILE | 3 MILES  | 5 MILES |
|----------------------|--------|----------|---------|
| Total Population     | 6,846  | 62,894   | 95,056  |
| Average age          | 39.4   | 40.1     | 38.5    |
| Average age (Male)   | 36.5   | 37.7     | 36.5    |
| Average age (Female) | 41.6   | 42.2     | 40.7    |
|                      | 1 MILE | 2 MII ES | E MILES |

|                     | I WILE    | 3 IVIILES | 5 IVIILES |
|---------------------|-----------|-----------|-----------|
| Total households    | 2,936     | 28,293    | 41,968    |
| # of persons per HH | 2.3       | 2.2       | 2.3       |
| Average HH income   | \$58,779  | \$59,571  | \$59,673  |
| Average house value | \$162,333 | \$190,607 | \$196,439 |
|                     |           |           |           |

\* Demographic data derived from 2010 US Census