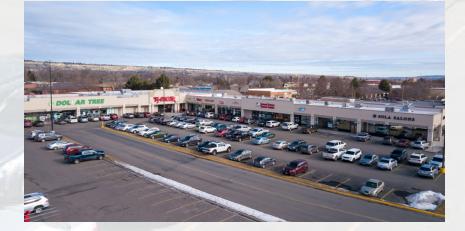

### **PROPERTY OVERVIEW**

| *3 Retail Spaces for LEASE                                                                   |
|----------------------------------------------------------------------------------------------|
| *Target Anchored Retail Center                                                               |
| *Suite C-1 (1,498 SF)                                                                        |
| *Suite F (1,190 SF)                                                                          |
| *Lease rate \$14-\$17/SF NNN                                                                 |
| *Final rate to be dependent upon tenant's qualifications and tenant improvement requirements |
| *Zoned Community Commercial                                                                  |
| *10,000+ Cars/Day                                                                            |
| *Large Pylon Sign                                                                            |
|                                                                                              |

#### CBCMONTANA.COM

Kyle Schlichenmayer 406 656 2001 kyle@cbcmontana.com

Billings, MT 59102

CBCMONTANA.COM

Kyle Schlichenmayer 406 656 2001 kyle@cbcmontana.com

Billings, MT 59102

Argo Rimrock

2545 CENTRAL AVENUE