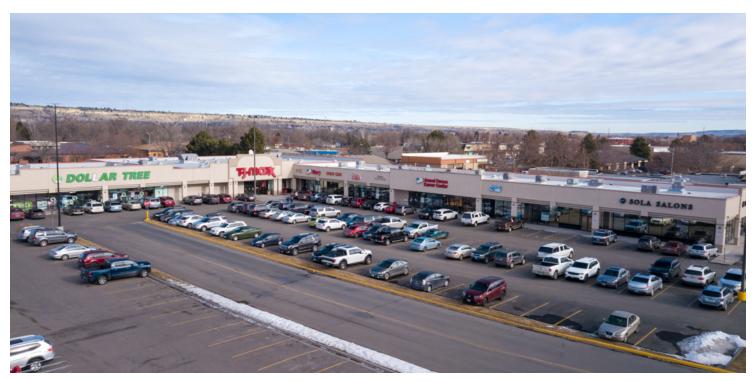

#### AREA

Great retail opportunities with high visibility from Central Ave boasting traffic counts of over 10,000 cars/day and anchor tenants like Target, TJ Maxx, Dollar Tree and Sola Salon to drive traffic to the plaza. Demographically, this intersection is well positioned with over 105,000 people, a median household income above \$85,000, and nearly 45,000 houses, all within a 5-mile radius. Within several blocks are major retailers including Winco, Albertsons, US Bank, Hobby Lobby, McDonald's, Wendys, Panera, Krispy Kreme, AMC Theaters, Subway, KFC and the Rimrock Mall. The site has one traffic light off Central Ave at Stewart Park Rd and additional access to the property is available on St Johns Ave.

### **PROPERTY OVERVIEW**

| *3 Retail Spaces for LEASE                                                                   |
|----------------------------------------------------------------------------------------------|
| *Target Anchored Retail Center                                                               |
| *Suite C-1 (1,498 SF)                                                                        |
| *Suite F (1,190 SF)                                                                          |
| *Lease rate \$14-\$17/SF NNN                                                                 |
| *Final rate to be dependent upon tenant's qualifications and tenant improvement requirements |
| *Zoned Community Commercial                                                                  |
| *10,000+ Cars/Day                                                                            |
| *Large Pylon Sign                                                                            |
|                                                                                              |