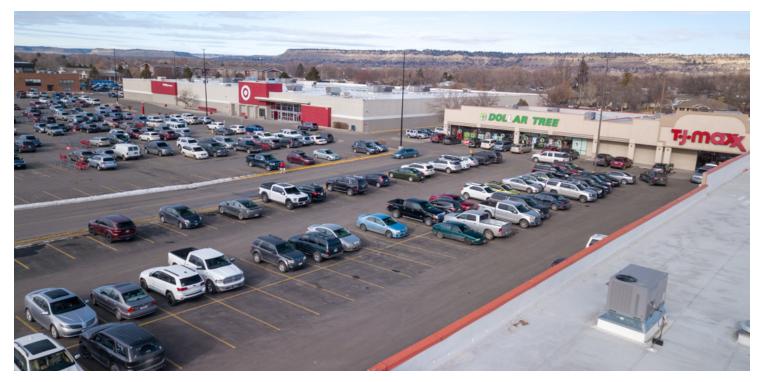

#### AREA

Great retail opportunities with high visibility from Central Ave boasting traffic counts of over 10,000 cars/day and anchor tenants like Target, TJ Maxx, Dollar Tree and Sola Salon to drive traffic to the plaza. Demographically, this intersection is well positioned with over 105,000 people, a median household income above \$85,000, and nearly 45,000 houses, all within a 5-mile radius. Within several blocks are major retailers including Winco, Albertsons, US Bank, Hobby Lobby, McDonald's, Wendys, Panera, Krispy Kreme, AMC Theaters, Subway, KFC and the Rimrock Mall. The site has one traffic light off Central Ave at Stewart Park Rd and additional access to the property is available on St Johns Ave.

### **PROPERTY OVERVIEW**

| *3 Retail Spaces for LEASE                                                                   |
|----------------------------------------------------------------------------------------------|
| *Target Anchored Retail Center                                                               |
| *Suite C-1 (1,498 SF)                                                                        |
| *Suite F (1,190 SF)                                                                          |
| *Lease rate \$14-\$17/SF NNN                                                                 |
| *Final rate to be dependent upon tenant's qualifications and tenant improvement requirements |
| *Zoned Community Commercial                                                                  |
| *10,000+ Cars/Day                                                                            |
| *Large Pylon Sign                                                                            |
|                                                                                              |