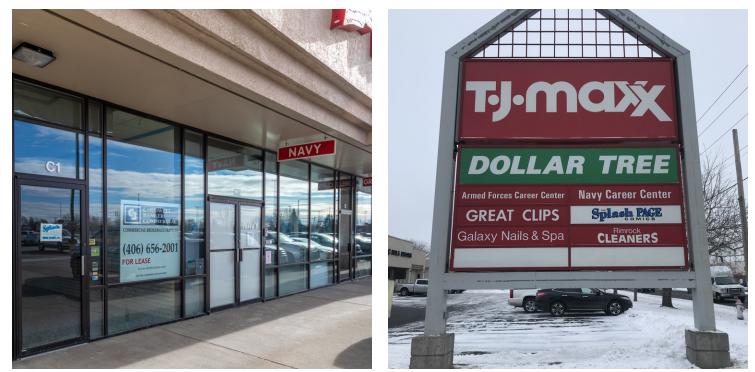

#### AREA

Great retail opportunities with high visibility from Central Ave boasting traffic counts of over 10,000 cars/day and anchor tenants like Target, TJ Maxx, Dollar Tree and Sola Salon to drive traffic to the plaza. Demographically, this intersection is well positioned with over 105,000 people, a median household income above \$85,000, and nearly 45,000 houses, all within a 5-mile radius. Within several blocks are major retailers including Winco, Albertsons, US Bank, Hobby Lobby, McDonald's, Wendys, Panera, Krispy Kreme, AMC Theaters, Subway, KFC and the Rimrock Mall. The site has one traffic light off Central Ave at Stewart Park Rd and additional access to the property is available on St Johns Ave.

### **PROPERTY OVERVIEW**

| *3 Retail Spaces for LEASE                                                                   |
|----------------------------------------------------------------------------------------------|
| *Target Anchored Retail Center                                                               |
| *Suite C-1 (1,498 SF)                                                                        |
| *Suite F (1,190 SF)                                                                          |
| *Lease rate \$14-\$17/SF NNN                                                                 |
| *Final rate to be dependent upon tenant's qualifications and tenant improvement requirements |
| *Zoned Community Commercial                                                                  |
| *10,000+ Cars/Day                                                                            |
| *Large Pylon Sign                                                                            |
|                                                                                              |