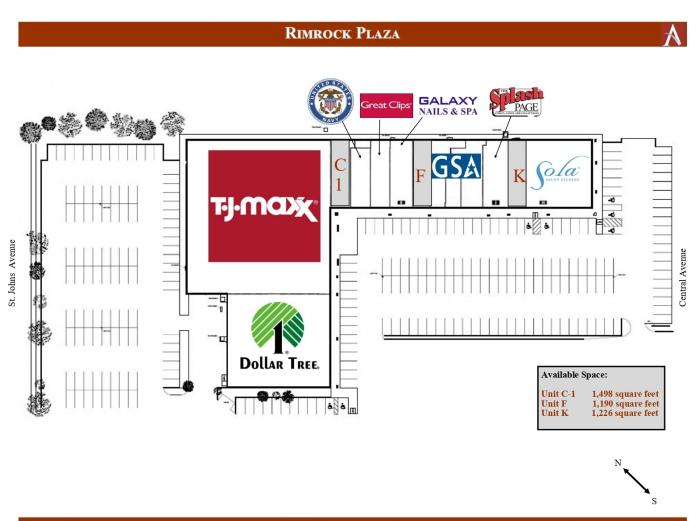

Billings, MT 59102

AVAILABLE SPACE 1,190 SF & 1,498 SF

LEASE RATE \$14.00 - 17.00/SF (NNN)

### **OFFERING SUMMARY**

| Available SF:  | 1,190 SF & 1,498 SF         |  |  |
|----------------|-----------------------------|--|--|
| Lease Rate:    | \$14.00 - 17.00/SF<br>(NNN) |  |  |
| Lot Size:      | 3.86 Acres                  |  |  |
| Year Built:    | 1989                        |  |  |
| Building Size: | 52,140 SF                   |  |  |
| Renovated:     | 2003                        |  |  |
| Zoning:        | Community<br>Commercial     |  |  |

### **PROPERTY OVERVIEW**

| *3 Retail Spaces for LEASE                                                                   |
|----------------------------------------------------------------------------------------------|
| *Target Anchored Retail Center                                                               |
| *Suite C-1 (1,498 SF)                                                                        |
| *Suite F (1,190 SF)                                                                          |
| *Lease rate \$14-\$17/SF NNN                                                                 |
| *Final rate to be dependent upon tenant's qualifications and tenant improvement requirements |
| *Zoned Community Commercial                                                                  |
| *10,000+ Cars/Day                                                                            |
| *Large Pylon Sign                                                                            |
|                                                                                              |