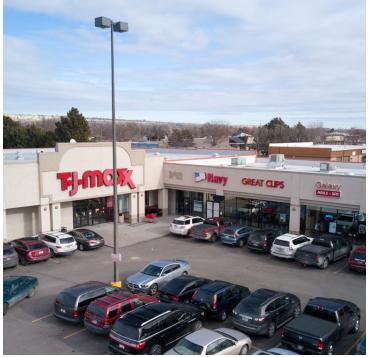

#### AREA

Great retail opportunities with high visibility from Central Ave boasting traffic counts of over 10,000 cars/day and anchor tenants like Target, TJ Maxx, Dollar Tree and Sola Salon to drive traffic to the plaza. Demographically, this intersection is well positioned with over 105,000 people, a median household income above \$85,000, and nearly 45,000 houses, all within a 5-mile radius. Within several blocks are major retailers including Winco, Albertsons, US Bank, Hobby Lobby, McDonald's, Wendys, Panera, Krispy Kreme, AMC Theaters, Subway, KFC and the Rimrock Mall. The site has one traffic light off Central Ave at Stewart Park Rd and additional access to the property is available on St Johns Ave.

### **PROPERTY OVERVIEW**

| *3 Retail Spaces for LEASE                                                                   |
|----------------------------------------------------------------------------------------------|
| *Target Anchored Retail Center                                                               |
| *Suite C-1 (1,498 SF)                                                                        |
| *Suite F (1,190 SF)                                                                          |
| *Lease rate \$14-\$17/SF NNN                                                                 |
| *Final rate to be dependent upon tenant's qualifications and tenant improvement requirements |
| *Zoned Community Commercial                                                                  |
| *10,000+ Cars/Day                                                                            |
| *Large Pylon Sign                                                                            |
|                                                                                              |