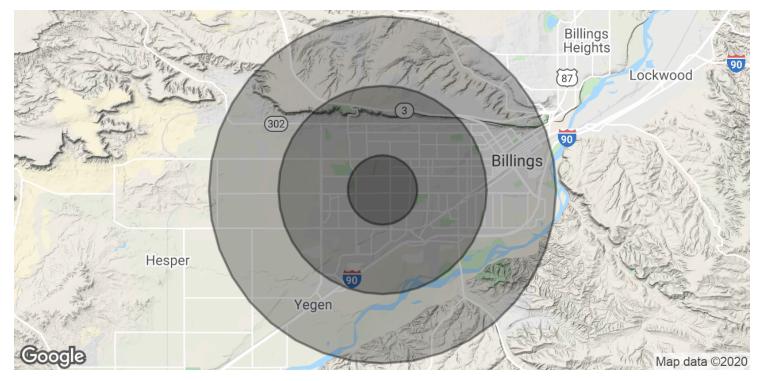

Billings, MT 59102

| POPULATION          | 1 MILE  | 3 MILES | 5 MILES |
|---------------------|---------|---------|---------|
| Total Population    | 6,846   | 62,894  | 95,056  |
| Median age          | 39.4    | 40.1    | 38.5    |
| Median age (Male)   | 36.5    | 37.7    | 36.5    |
| Median age (Female) | 41.6    | 42.2    | 40.7    |
|                     | 1 MII F | 3 MILES | 5 MILES |

| HOUSEHOLDS & INCOME | I WILE    | 3 IVIILES | 5 IVIILES |
|---------------------|-----------|-----------|-----------|
| Total households    | 2,936     | 28,293    | 41,968    |
| # of persons per HH | 2.3       | 2.2       | 2.3       |
| Average HH income   | \$58,779  | \$59,571  | \$59,673  |
| Average house value | \$162,333 | \$190,607 | \$196,439 |
|                     |           |           |           |