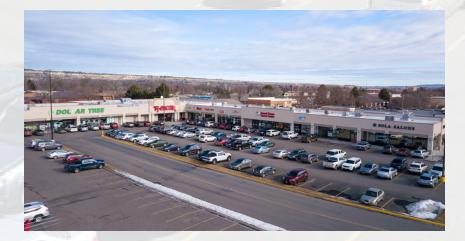

#### AREA

Great retail opportunities with high visibility from Central Ave boasting traffic counts of over 10,000 cars/day and anchor tenants like Target, TJ Maxx, Dollar Tree and Sola Salon to drive traffic to the plaza. Demographically, this intersection is well positioned with over 105,000 people, a median household income above \$85,000, and nearly 45,000 houses, all within a 5-mile radius. Within several blocks are major retailers including Winco, Albertsons, US Bank, Hobby Lobby, McDonald's, Wendys, Panera, Krispy Kreme, AMC Theaters, Subway, KFC and the Rimrock Mall. The site has one traffic light off Central Ave at Stewart Park Rd and additional access to the property is available on St Johns Ave.

#### **PROPERTY OVERVIEW**

| *2 Retail Spaces for LEASE                                                                   |
|----------------------------------------------------------------------------------------------|
| *Target Anchored Retail Center                                                               |
| *Suite C-1 (1,498 SF)                                                                        |
| *Suite F (1,190 SF)                                                                          |
| *Lease rate \$14-\$17/SF NNN                                                                 |
| *Final rate to be dependent upon tenant's qualifications and tenant improvement requirements |
| *Zoned Community Commercial                                                                  |
| *10,000+ Cars/Day                                                                            |
| *Large Pylon Sign                                                                            |
|                                                                                              |