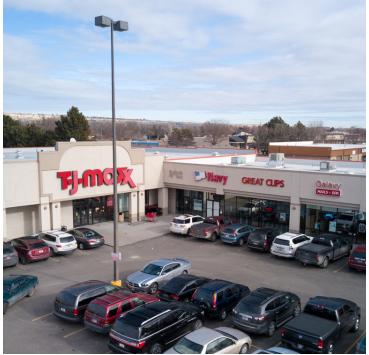

#### AREA

Great retail opportunities with high visibility from Central Ave boasting traffic counts of over 10,000 cars/day and anchor tenants like Target, TJ Maxx, Dollar Tree and Sola Salon to drive traffic to the plaza. Demographically, this intersection is well positioned with over 105,000 people, a median household income above \$85,000, and nearly 45,000 houses, all within a 5-mile radius. Within several blocks are major retailers including Winco, Albertsons, US Bank, Hobby Lobby, McDonald's, Wendys, Panera, Krispy Kreme, AMC Theaters, Subway, KFC and the Rimrock Mall. The site has one traffic light off Central Ave at Stewart Park Rd and additional access to the property is available on St Johns Ave.

#### **PROPERTY OVERVIEW**

| *2 Retail Spaces for LEASE                                                                   |
|----------------------------------------------------------------------------------------------|
| *Target Anchored Retail Center                                                               |
| *Suite C-1 (1,498 SF)                                                                        |
| *Suite F (1,190 SF)                                                                          |
| *Lease rate \$14-\$17/SF NNN                                                                 |
| *Final rate to be dependent upon tenant's qualifications and tenant improvement requirements |
| *Zoned Community Commercial                                                                  |
| *10,000+ Cars/Day                                                                            |
| *Large Pylon Sign                                                                            |
|                                                                                              |