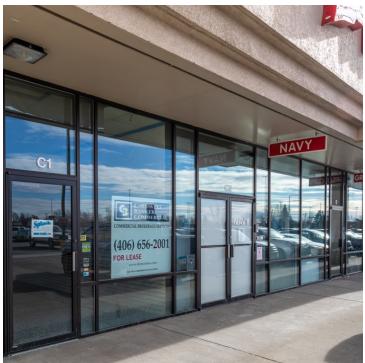

Billings, MT 59102

AVAILABLE SPACE 1,190 SF & 1,498 SF

LEASE RATE \$14.00 - 17.00/SF (NNN)

#### **OFFERING SUMMARY**

| Available SF:  | 1,190 SF & 1,498 SF         |  |  |
|----------------|-----------------------------|--|--|
| Lease Rate:    | \$14.00 - 17.00/SF<br>(NNN) |  |  |
| Lot Size:      | 3.86 Acres                  |  |  |
| Year Built:    | 1989                        |  |  |
| Building Size: | 52,140 SF                   |  |  |
| Renovated:     | 2003                        |  |  |
| Zoning:        | Community<br>Commercial     |  |  |

#### **PROPERTY OVERVIEW**

| *2 Retail Spaces for LEASE                                                                   |
|----------------------------------------------------------------------------------------------|
| *Target Anchored Retail Center                                                               |
| *Suite C-1 (1,498 SF)                                                                        |
| *Suite F (1,190 SF)                                                                          |
| *Lease rate \$14-\$17/SF NNN                                                                 |
| *Final rate to be dependent upon tenant's qualifications and tenant improvement requirements |
| *Zoned Community Commercial                                                                  |
| *10,000+ Cars/Day                                                                            |
| *Large Pylon Sign                                                                            |
|                                                                                              |