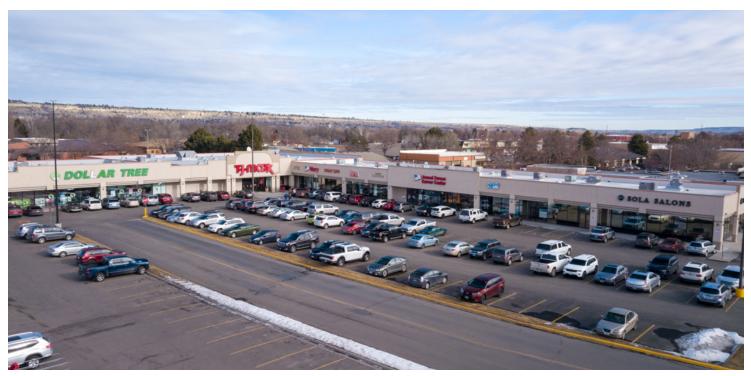

#### AREA

Great retail opportunities with high visibility from Central Ave boasting traffic counts of over 10,000 cars/day and anchor tenants like Target, TJ Maxx, Dollar Tree and Sola Salon to drive traffic to the plaza. Demographically, this intersection is well positioned with over 105,000 people, a median household income above \$85,000, and nearly 45,000 houses, all within a 5-mile radius. Within several blocks are major retailers including Winco, Albertsons, US Bank, Hobby Lobby, McDonald's, Wendys, Panera, Krispy Kreme, AMC Theaters, Subway, KFC and the Rimrock Mall. The site has one traffic light off Central Ave at Stewart Park Rd and additional access to the property is available on St Johns Ave.