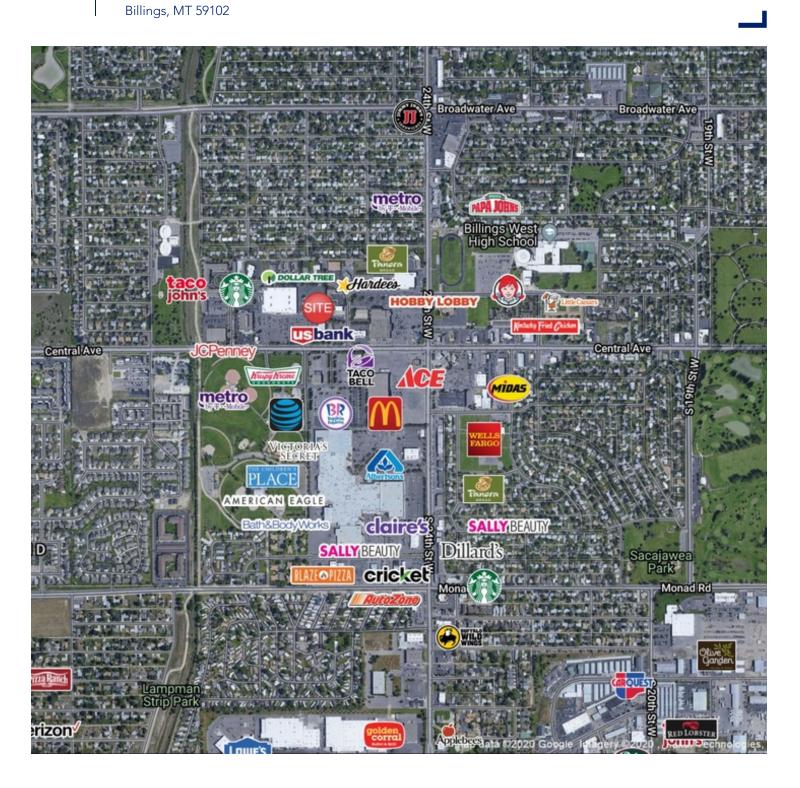

#### AREA

Great retail opportunities with high visibility from Central Ave boasting traffic counts of over 10,000 cars/day and anchor tenants like Target, TJ Maxx, Dollar Tree and Sola Salon to drive traffic to the plaza. Demographically, this intersection is well positioned with over 105,000 people, a median household income above \$85,000, and nearly 45,000 houses, all within a 5-mile radius. Within several blocks are major retailers including Winco, Albertsons, US Bank, Hobby Lobby, McDonald's, Wendys, Panera, Krispy Kreme, AMC Theaters, Subway, KFC and the Rimrock Mall. The site has one traffic light off Central Ave at Stewart Park Rd and additional access to the property is available on St Johns Ave.