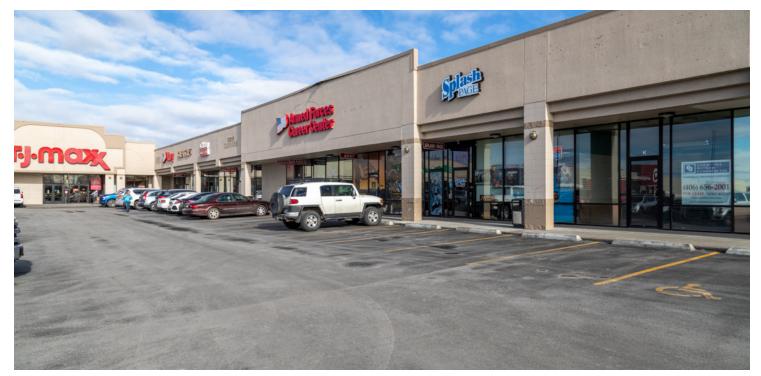

#### AREA

Great retail opportunities with high visibility from Central Ave boasting traffic counts of over 10,000 cars/day and anchor tenants like Target, TJ Maxx, Dollar Tree and Sola Salon to drive traffic to the plaza. Demographically, this intersection is well positioned with over 105,000 people, a median household income above \$85,000, and nearly 45,000 houses, all within a 5-mile radius. Within several blocks are major retailers including Winco, Albertsons, US Bank, Hobby Lobby, McDonald's, Wendys, Panera, Krispy Kreme, AMC Theaters, Subway, KFC and the Rimrock Mall. The site has one traffic light off Central Ave at Stewart Park Rd and additional access to the property is available on St Johns Ave.

#### **PROPERTY OVERVIEW**

| *2 Retail Spaces for LEASE                                                                   |
|----------------------------------------------------------------------------------------------|
| *Target Anchored Retail Center                                                               |
| *Suite C-1 (1,498 SF)                                                                        |
| *Suite F (1,190 SF)                                                                          |
| *Lease rate \$14-\$17/SF NNN                                                                 |
| *Final rate to be dependent upon tenant's qualifications and tenant improvement requirements |
| *Zoned Community Commercial                                                                  |
| *10,000+ Cars/Day                                                                            |
| *Large Pylon Sign                                                                            |
|                                                                                              |