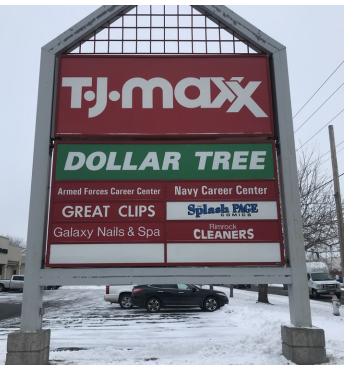

#### AREA

Great retail opportunities with high visibility from Central Ave boasting traffic counts of over 10,000 cars/day and anchor tenants like Target, TJ Maxx, Dollar Tree and Sola Salon to drive traffic to the plaza. Demographically, this intersection is well positioned with over 105,000 people, a median household income above \$85,000, and nearly 45,000 houses, all within a 5-mile radius. Within several blocks are major retailers including Winco, Albertsons, US Bank, Hobby Lobby, McDonald's, Wendys, Panera, Krispy Kreme, AMC Theaters, Subway, KFC and the Rimrock Mall. The site has one traffic light off Central Ave at Stewart Park Rd and additional access to the property is available on St Johns Ave.

#### **PROPERTY OVERVIEW**

| *2 Retail Spaces for LEASE                                                                   |
|----------------------------------------------------------------------------------------------|
| *Target Anchored Retail Center                                                               |
| *Suite C-1 (1,498 SF)                                                                        |
| *Suite F (1,190 SF)                                                                          |
| *Lease rate \$14-\$17/SF NNN                                                                 |
| *Final rate to be dependent upon tenant's qualifications and tenant improvement requirements |
| *Zoned Community Commercial                                                                  |
| *10,000+ Cars/Day                                                                            |
| *Large Pylon Sign                                                                            |
|                                                                                              |