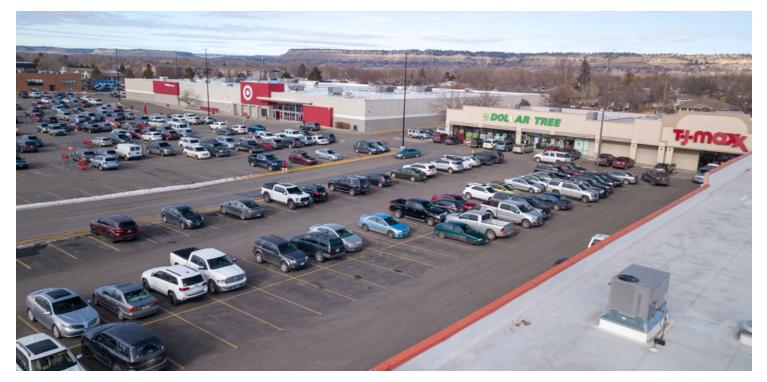

#### AREA

Great retail opportunities with high visibility from Central Ave boasting traffic counts of over 10,000 cars/day and anchor tenants like Target, TJ Maxx, Dollar Tree and Sola Salon to drive traffic to the plaza. Demographically, this intersection is well positioned with over 105,000 people, a median household income above \$85,000, and nearly 45,000 houses, all within a 5-mile radius. Within several blocks are major retailers including Winco, Albertsons, US Bank, Hobby Lobby, McDonald's, Wendys, Panera, Krispy Kreme, AMC Theaters, Subway, KFC and the Rimrock Mall. The site has one traffic light off Central Ave at Stewart Park Rd and additional access to the property is available on St Johns Ave.

#### **PROPERTY OVERVIEW**

| *2 Retail Spaces for LEASE                                                                   |
|----------------------------------------------------------------------------------------------|
| *Target Anchored Retail Center                                                               |
| *Suite C-1 (1,498 SF)                                                                        |
| *Suite F (1,190 SF)                                                                          |
| *Lease rate \$14-\$17/SF NNN                                                                 |
| *Final rate to be dependent upon tenant's qualifications and tenant improvement requirements |
| *Zoned Community Commercial                                                                  |
| *10,000+ Cars/Day                                                                            |
| *Large Pylon Sign                                                                            |
|                                                                                              |