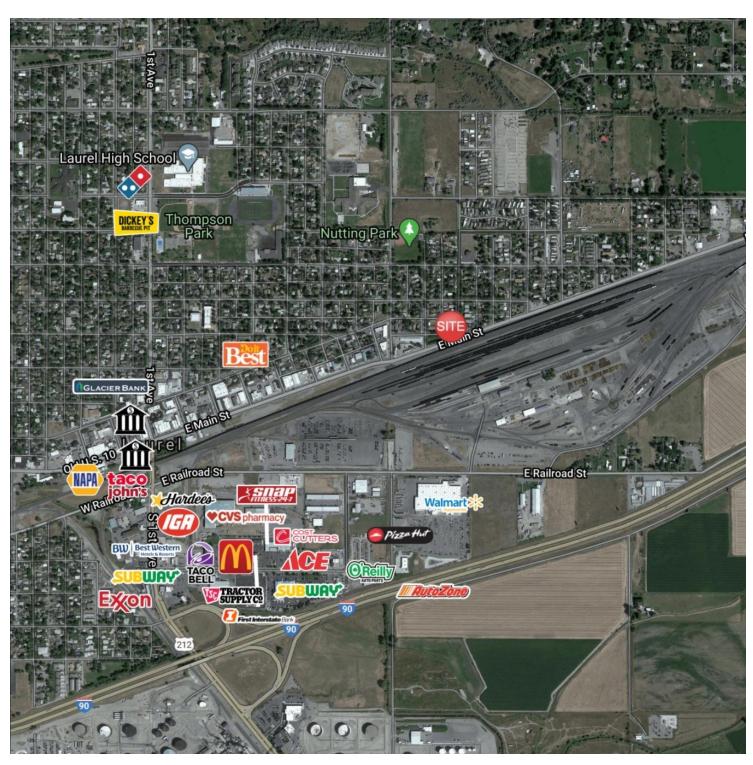

### AREA

921 E 4th St, Laurel is a 11 unit multifamily property provides affordable housing for the Laurel community and enjoys strong rental demand. Major employers in Laurel include Montana Rail Link and the Cenex Harvest States Refinery. This property is a nice opportunity for investors looking for passive income or a value-add opportunity with upside potential if light renovations are completed.