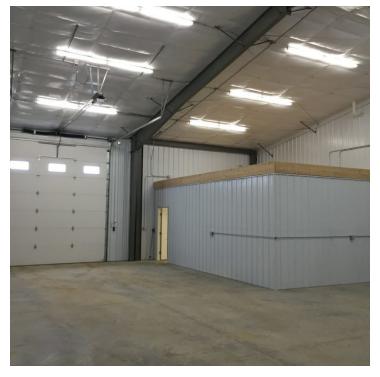

### **PROPERTY OVERVIEW**

- Insulated with metal finish interior walls
- Finished Office Space with Restroom
- 16' Side Walls
- 14' Overhead Doors
- Walk-in Door
- Well lit
- Natural Gas Heat
- Water & Sewer provided by cistern & septic
- Zoned Community Commercial