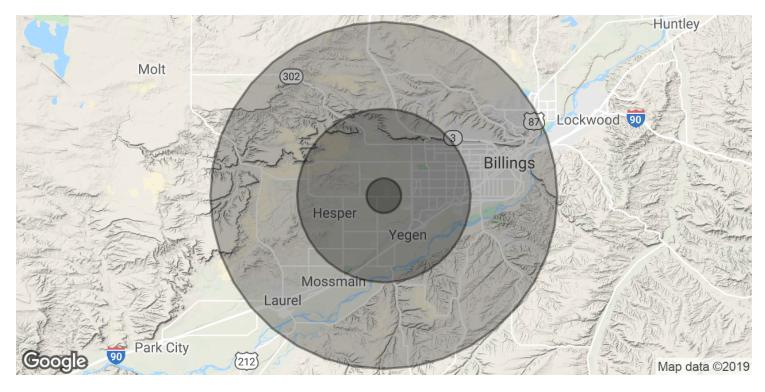

# 5229 KING AVE W

Billings, MT 59106

| POPULATION          | 1 MILE    | 5 MILES   | 10 MILES  |
|---------------------|-----------|-----------|-----------|
| Total Population    | 163       | 36,663    | 108,167   |
| Median age          | 38.8      | 41.4      | 38.8      |
| Median age (Male)   | 39.9      | 39.2      | 37.1      |
| Median age (Female) | 37.3      | 42.5      | 40.6      |
| HOUSEHOLDS & INCOME | 1 MILE    | 5 MILES   | 10 MILES  |
| Total households    | 60        | 16,004    | 46,635    |
| # of persons per HH | 2.7       | 2.3       | 2.3       |
| Average HH income   | \$77,934  | \$75,658  | \$64,676  |
| Average house value | \$264,842 | \$252,902 | \$218,695 |