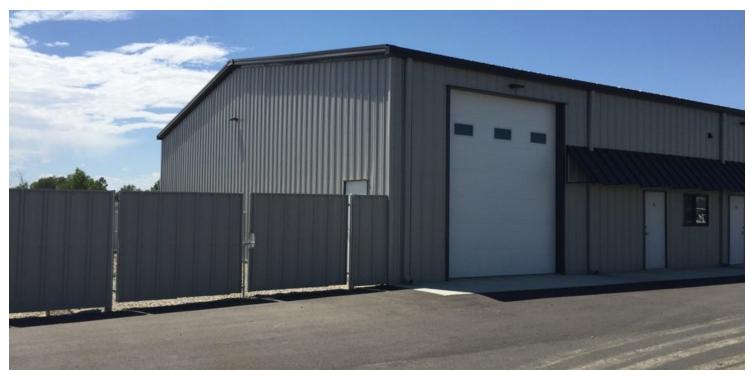

### **AREA**

The King West Business Park located at 5229 King Ave West offers a variety of Flex Space to meet the needs of small and large tenants. Shop spaces available include 1,200 and 2,400 SF units. Units may be combined to accommodate larger needs.

### **PROPERTY OVERVIEW**

- Insulated with metal finish interior walls
- Finished Office Space with Restroom
- 16' Side Walls
- 14' Overhead Doors
- Walk-in Door
- Well lit
- Natural Gas Heat
- Water & Sewer provided by cistern & septic
- Zoned Community Commercial