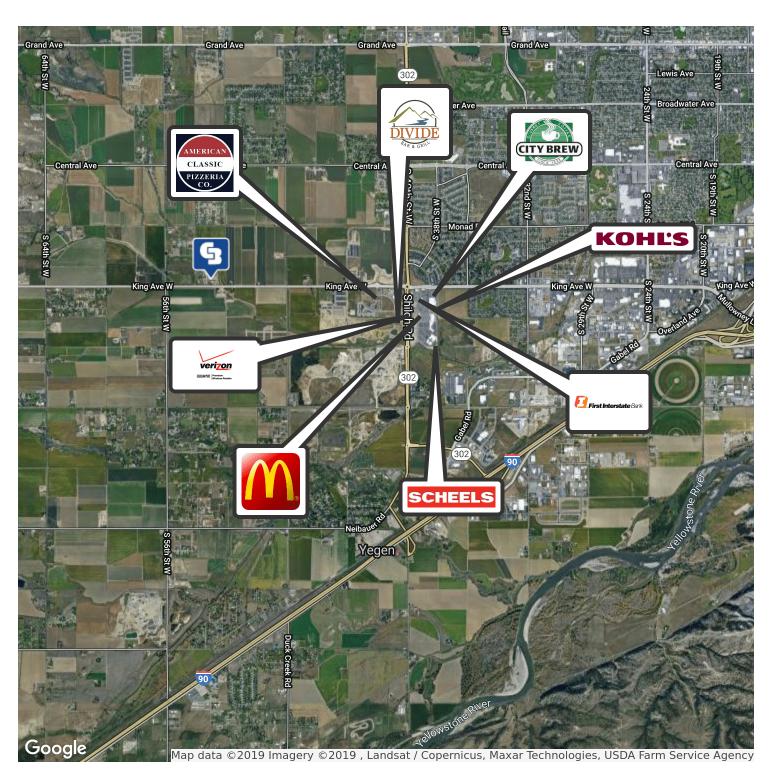

### **AREA**

The King West Business Park located at 5229 King Ave West offers a variety of Flex Space to meet the needs of small and large tenants. Shop spaces available include 1,200 and 2,400 SF units. Units may be combined to accommodate larger needs.