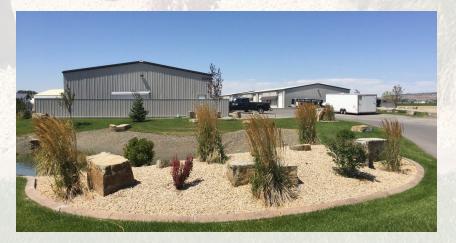

### **AREA**

The King West Business Park located at 5229 King Ave West offers a variety of Flex Space to meet the needs of small and large tenants. Shop spaces available include 1,200 and 2,400 SF units. Units may be combined to accommodate larger needs.

### 5229 KING AVE W

Billings, MT 59106