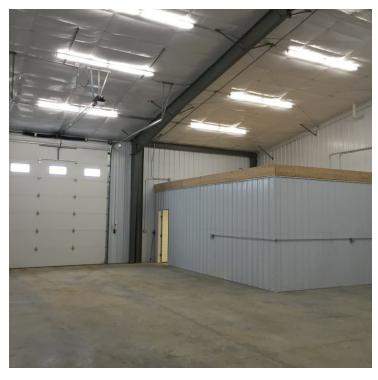

### **PROPERTY OVERVIEW**

- Insulated with metal finish interior walls
- Finished Office Space with Restroom
- 16' Side Walls
- 14' Overhead Doors
- Walk-in Door
- Well lit
- Natural Gas Heat
- Water & Sewer provided by cistern & septic
- Zoned Community Commercial