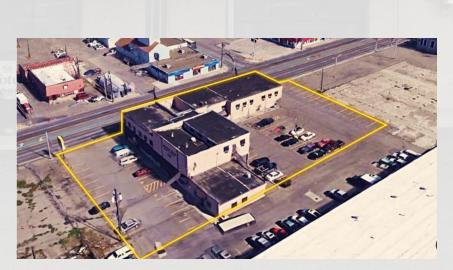

AVAILABLE SPACE 20,700 SF

Billings, MT 59101

**ASKING PRICE** \$850,000

#### **OFFICE BUILDING**

R SALE

0

Shaylee Green 406.656.2001 shaylee@cbcmontana.com

COLDWELL BANKER COMMERCIAL CBS 1215 24th Street, Suite 240, Billings, MT 59102 406.656.2001

Billings, MT 59101

#### **OFFERING SUMMARY**

| Sale Price:    | \$850,000                             |
|----------------|---------------------------------------|
| Lot Size:      | 39,650 SF                             |
| Year Built:    | 1955                                  |
| Building Size: | 20,700 SF                             |
| Zoning:        | East Billings Industrial<br>Sanctuary |
| Price / SF:    | \$41.06                               |