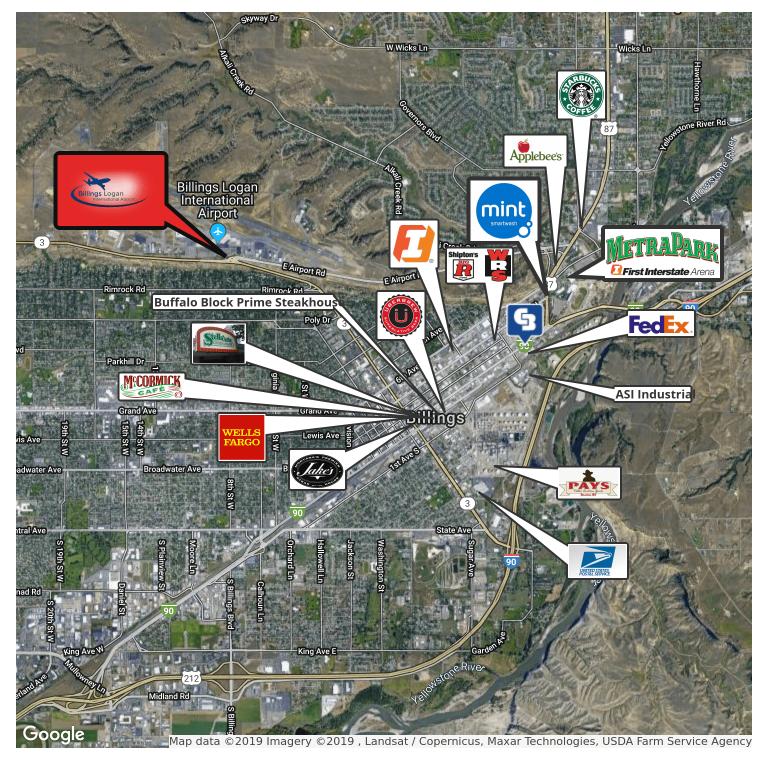

#### AREA

Property is near one of the largest convention centers in the state and on a main drag with traffic counts reaching 15,000 cars a day. Property use is currently mostly office and mix of retail as well. Value add in bringing up tenant quality, remodeling hallways and offices and stabilizing rents. Loads of leaseable square footage perfect for a non- profit, call center, or construction company.