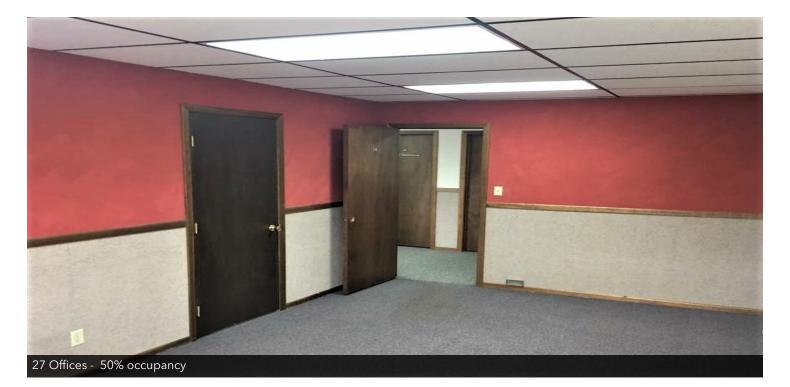

#### PROPERTY OVERVIEW

| Multi-tenant Office Building                                                                    |
|-------------------------------------------------------------------------------------------------|
| *44 owned parking spaces +/- 26 shared/reciprocal.                                              |
| *27 offices - (10ft x 12ft) - 50% occupancy, not stabilized AC - P-Tac Units                    |
| *1000 SF Office - Leased \$800 mo                                                               |
| Anchor Tenant - Retail Store. \$1500 mo  - Owner Occupied tenant will leaseback<br>for 12mo +/- |
| Roof had 3 layers tar, 100% LED Lights and more.                                                |
| Gross Rents - \$67,500 yr                                                                       |
| Expenses - \$24, 024 yr total                                                                   |
| (Insurance - \$3,600 yr)(Utilities\Snow - \$13,920 yr(\$1.49 SF) (Taxes - \$6984 yr)            |
| Traffic Count 15,000+ cars per day                                                              |
|                                                                                                 |