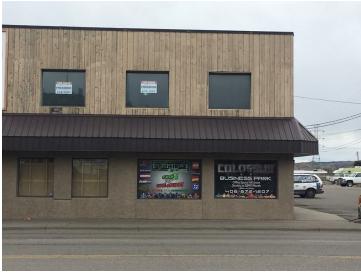

#### **OFFICE BUILDING**

R SALE

0

Shaylee Green 406.656.2001 shaylee@cbcmontana.com

COLDWELL BANKER COMMERCIAL CBS 1215 24th Street, Suite 240, Billings, MT 59102 406.656.2001

Billings, MT 59101

## 1140 1ST AVENUE NORTH

Billings, MT 59101

CBCWORLDWIDE.COM

Billings, MT 59101

| POPULATION                                                                                  | 1 MILE                                                          | 3 MILES                                                  | 5 MILES                                                         |
|---------------------------------------------------------------------------------------------|-----------------------------------------------------------------|----------------------------------------------------------|-----------------------------------------------------------------|
| Total Population                                                                            | 5,387                                                           | 46,182                                                   | 90,037                                                          |
| Median age                                                                                  | 35.5                                                            | 35.2                                                     | 35.0                                                            |
| Median age (Male)                                                                           | 36.0                                                            | 34.2                                                     | 33.5                                                            |
| Median age (Female)                                                                         | 33.7                                                            | 35.9                                                     | 37.3                                                            |
| HOUSEHOLDS & INCOME                                                                         | 1 MILE                                                          | 3 MILES                                                  | 5 MILES                                                         |
| Total households                                                                            | 2,320                                                           | 19,380                                                   | 37,781                                                          |
| # of persons per HH                                                                         | 2.3                                                             | 2.4                                                      | 2.4                                                             |
| Average HH income                                                                           | \$36,818                                                        | \$50,289                                                 | \$52,331                                                        |
| Average house value                                                                         | \$97,166                                                        | \$148,879                                                | \$153,813                                                       |
|                                                                                             |                                                                 |                                                          |                                                                 |
| ETHNICITY (%)                                                                               | 1 MILE                                                          | 3 MILES                                                  | 5 MILES                                                         |
| ETHNICITY (%)<br>Hispanic                                                                   | <b>1 MILE</b> 12.2%                                             | <b>3 MILES</b> 8.2%                                      | <b>5 MILES</b> 6.7%                                             |
|                                                                                             |                                                                 |                                                          |                                                                 |
| Hispanic                                                                                    | 12.2%                                                           | 8.2%                                                     | 6.7%                                                            |
| Hispanic<br>RACE                                                                            | 12.2%                                                           | 8.2%<br>3 MILES                                          | 6.7%<br>5 MILES                                                 |
| Hispanic<br>RACE<br>% White                                                                 | 12.2%<br><b>1 MILE</b><br>78.6%                                 | 8.2%<br>3 MILES<br>84.2%                                 | 6.7%<br><b>5 MILES</b><br>87.5%                                 |
| Hispanic<br>RACE<br>% White<br>% Black                                                      | 12.2%<br><b>1 MILE</b><br>78.6%<br>0.2%                         | 8.2%<br>3 MILES<br>84.2%<br>1.4%                         | 6.7%<br><b>5 MILES</b><br>87.5%<br>1.0%                         |
| Hispanic<br><b>RACE</b><br>% White<br>% Black<br>% Asian                                    | 12.2%<br><b>1 MILE</b><br>78.6%<br>0.2%<br>0.2%                 | 8.2%<br><b>3 MILES</b><br>84.2%<br>1.4%<br>0.8%          | 6.7%<br><b>5 MILES</b><br>87.5%<br>1.0%                         |
| Hispanic<br><b>RACE</b><br>% White<br>% Black<br>% Asian<br>% Hawaiian                      | 12.2%<br><b>1 MILE</b><br>78.6%<br>0.2%<br>0.2%<br>1.5%         | 8.2%<br><b>3 MILES</b><br>84.2%<br>1.4%<br>0.8%<br>0.5%  | 6.7%<br><b>5 MILES</b><br>87.5%<br>1.0%<br>1.0%<br>0.3%         |
| Hispanic<br><b>RACE</b><br>% White<br>% Black<br>% Asian<br>% Hawaiian<br>% American Indian | 12.2%<br><b>1 MILE</b><br>78.6%<br>0.2%<br>0.2%<br>1.5%<br>8.2% | 8.2%<br>3 MILES<br>84.2%<br>1.4%<br>0.8%<br>0.5%<br>7.0% | 6.7%<br><b>5 MILES</b><br>87.5%<br>1.0%<br>1.0%<br>0.3%<br>5.4% |