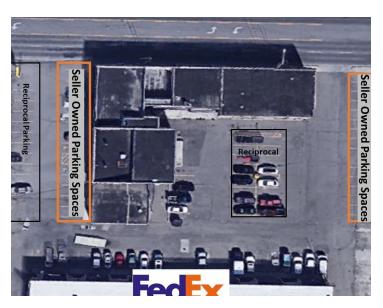

#### PROPERTY OVERVIEW

| Multi-tenant Office Building                                                                    |
|-------------------------------------------------------------------------------------------------|
| *44 owned parking spaces +/- 26 shared/reciprocal.                                              |
| *27 offices - (10ft x 12ft) - 50% occupancy, not stabilized AC - P-Tac Units                    |
| *1000 SF Office - Leased \$800 mo                                                               |
| Anchor Tenant - Retail Store. \$1500 mo  - Owner Occupied tenant will leaseback<br>for 12mo +/- |
| Roof had 3 layers tar, 100% LED Lights and more.                                                |
| Gross Rents - \$67,500 yr                                                                       |
| Expenses - \$24, 024 yr total                                                                   |
| (Insurance - \$3,600 yr)(Utilities\Snow - \$13,920 yr(\$1.49 SF) (Taxes - \$6984 yr)            |
| Traffic Count 15,000+ cars per day                                                              |
|                                                                                                 |

CBCWORLDWIDE.COM

Billings, MT 59101

New P-Tac units and LED Lights throughout

CBCWORLDWIDE.COM

PARKING

Shaylee Green 406.656.2001 shaylee@cbcmontana.com

SALE

Billings, MT 59101