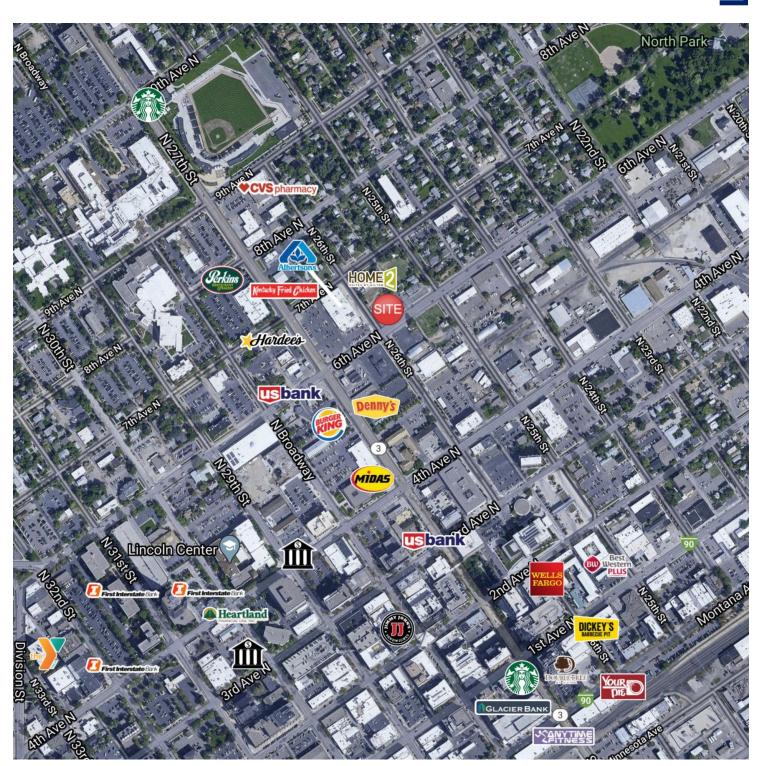

### 2525 6TH AVE N

Billings, MT 59101

**AVAILABLE SPACE** 150 - 300 SF

LEASE RATE \$200.00 per month (utilities included)

2525 6th Ave N is a professional office building and currently the home of Towe, Ball Mackey, Sommerfeld & Turner law firm. With small professional offices available for lease, this would be an ideal space for accountants, attorneys, engineers, financial advisors or anyone looking for a quite, professional space to run their business out of.

### 2525 6TH AVE N

Billings, MT 59101