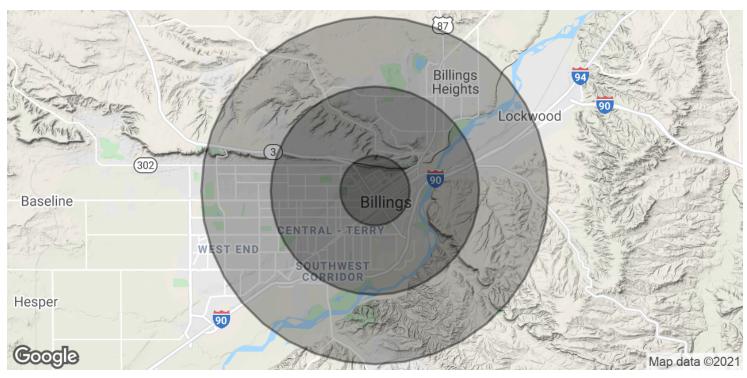

### 2525 6TH AVE N

Billings, MT 59101

| POPULATION                             | 1 MILE          | 3 MILES         | 5 MILES         |
|----------------------------------------|-----------------|-----------------|-----------------|
| Total Population                       | 8,773           | 60,935          | 102,086         |
| Average age                            | 35.6            | 34.5            | 36.1            |
| Average age (Male)                     | 35.1            | 33.2            | 34.6            |
| Average age (Female)                   | 35.9            | 36.7            | 38.1            |
|                                        |                 |                 |                 |
| HOUSEHOLDS & INCOME                    | 1 MILE          | 3 MILES         | 5 MILES         |
| Total households                       | 4,080           | 25,988          | 43,221          |
|                                        |                 |                 |                 |
| # of persons per HH                    | 2.2             | 2.3             | 2.4             |
| # of persons per HH  Average HH income | 2.2<br>\$39,918 | 2.3<br>\$50,807 | 2.4<br>\$54,224 |
|                                        |                 |                 |                 |