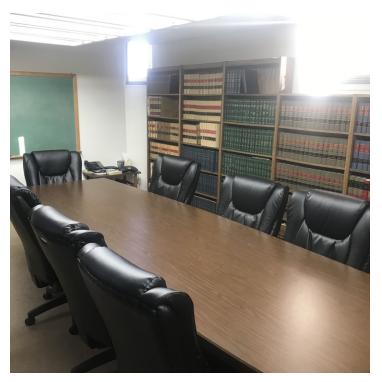

### PROPERTY OVERVIEW

| *Single offices for lease @ \$200/mo (utilities included) each                 |
|--------------------------------------------------------------------------------|
| *Large reception + 3 private offices for lease @ \$635/mo (utilities included) |
| *2 shared conference rooms                                                     |
| *Copy room - Printer available for a small fee                                 |
| *Desks available for tenant's use                                              |
|                                                                                |
|                                                                                |
|                                                                                |