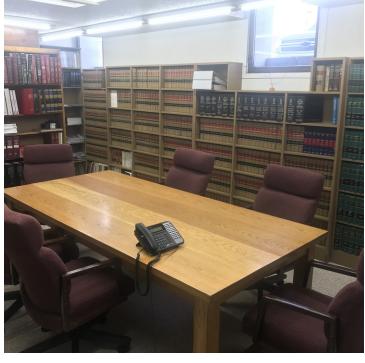

### AREA

2525 6th Ave N is a professional office building and currently the home of Towe, Ball Mackey, Sommerfeld & Turner law firm. With small professional offices available for lease, this would be an ideal space for accountants, attorneys, engineers, financial advisors or anyone looking for a quite, professional space to run their business out of. Located on a busy 6th Ave N, the larger \$635/mo space would come with signage opportunities on the pylon sign.

### PROPERTY OVERVIEW

| *Single offices for lease @ \$200/mo (utilities included) each                 |
|--------------------------------------------------------------------------------|
| *Large reception + 3 private offices for lease @ \$635/mo (utilities included) |
| *2 shared conference rooms                                                     |
| *Copy room - Printer available for a small fee                                 |
| *Desks available for tenant's use                                              |
|                                                                                |
|                                                                                |
|                                                                                |