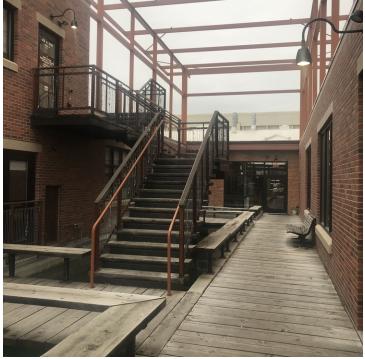

### **AREA**

51 N 15th St is a recently renovated Class A office complex with high end wood finishes, easy parking and quick access to downtown. It consists of 2 separate office spaces that can be leased separately or enjoy a connecting doorway between suites. Other tenants currently include law, medical, construction, agriculture & financial management, photography & real estate businesses. Enjoy the courtyard with water feature & Koi pond on your lunch break! Office complex is a tight knit community with property manager onsite.

### **PROPERTY OVERVIEW**

1,230 - 2,490 SF Class A Office Spaces (Can be leased together or separately)

Newly Remodeled in 2012

Easy Parking

Private Restroom (Each suite)

Individual Office Thermostats

Access off Courtyard w/ Water Feature & Koi Pond Centrally Located & Quick Access to Downtown