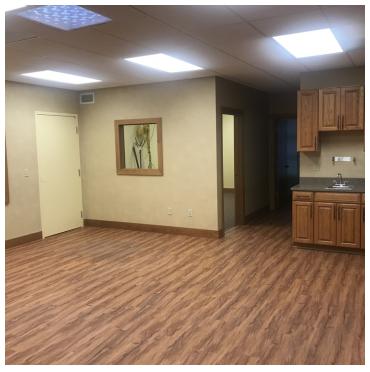

### **PROPERTY OVERVIEW**

1,230 - 2,490 SF Class A Office Spaces (Can be leased together or separately)

Newly Remodeled in 2012

Easy Parking

Private Restroom (Each suite)

Individual Office Thermostats

Access off Courtyard w/ Water Feature & Koi Pond Centrally Located & Quick Access to Downtown

### SUITE 1:

\*\$1,230/mo + utilities

\*1,230 SF Office

\*2-3 Offices

\*Conference Room

\*Lobby/Cubicle Area

\*Kitchenette

### SUITE 2:

\*\$1,260/mo + utilities

\*1,260 SF Office

\*2-3 Offices

\*Conference Room

\*Lobby/Cubicle Area

\*Kitchenette