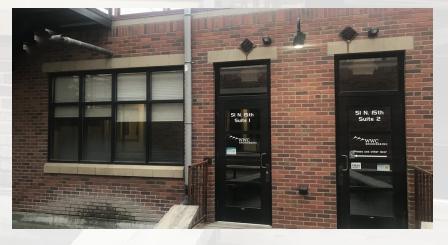

## 51 N 15TH ST

Billings, MT 59101

**AVAILABLE SPACE** 1,230 - 2,490 SF

LEASE RATE \$1,230 - \$2,490 per month (+ utilities)

### **AREA**

51 N 15th St is a recently renovated Class A office complex with high end wood finishes, easy parking and quick access to downtown. It consists of 2 separate office spaces that can be leased separately or enjoy a connecting doorway between suites. Other tenants currently include law, medical, construction, agriculture & financial management, photography & real estate businesses. Enjoy the courtyard with water feature & Koi pond on your lunch break! Office complex is a tight knit community with property manager onsite.

### **PROPERTY OVERVIEW**

1,230 - 2,490 SF Class A Office Spaces (Can be leased together or separately)

Newly Remodeled in 2012

Easy Parking

Private Restroom (Each suite)

Individual Office Thermostats

Access off Courtyard w/ Water Feature & Koi Pond Centrally Located & Quick Access to Downtown

### SUITE 1:

\*\$1,230/mo + utilities

\*1,230 SF Office

\*2-3 Offices

\*Conference Room

\*Lobby/Cubicle Area

\*Kitchenette

### SUITE 2:

\*\$1,260/mo + utilities

\*1,260 SF Office

\*2-3 Offices

\*Conference Room

\*Lobby/Cubicle Area

\*Kitchenette