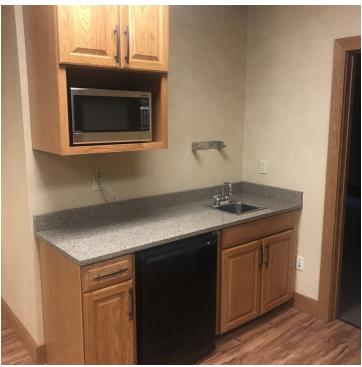

### SUITE 1:

\*\$1,230/mo + utilities

\*1,230 SF Office

\*2-3 Offices

\*Conference Room

\*Lobby/Cubicle Area

\*Kitchenette

### SUITE 2:

\*\$1,260/mo + utilities

\*1,260 SF Office

\*2-3 Offices

\*Conference Room

\*Lobby/Cubicle Area

\*Kitchenette