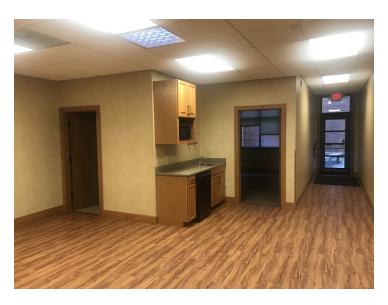

### SUITE 1:

\*\$1,230/mo + utilities

\*1,230 SF Office

\*2-3 Offices

\*Conference Room

\*Lobby/Cubicle Area

\*Kitchenette

### SUITE 2:

\*\$1,260/mo + utilities

\*1,260 SF Office

\*2-3 Offices

\*Conference Room

\*Lobby/Cubicle Area

\*Kitchenette