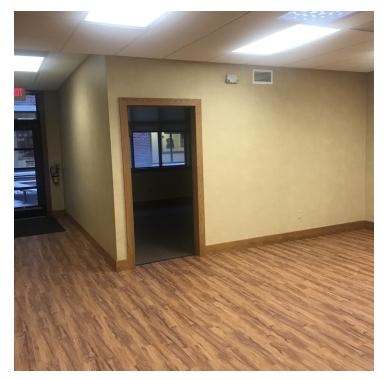

### **AREA**

51 N 15th St is a recently renovated Class A office complex with high end wood finishes, easy parking and quick access to downtown. It consists of 2 separate office spaces that can be leased separately or enjoy a connecting doorway between suites. Other tenants currently include law, medical, construction, agriculture & financial management, photography & real estate businesses. Enjoy the courtyard with water feature & Koi pond on your lunch break! Office complex is a tight knit community with property manager onsite.

### **PROPERTY OVERVIEW**

1,230 - 2,490 SF Class A Office Spaces (Can be leased together or separately)

Newly Remodeled in 2012

Easy Parking

Private Restroom (Each suite)

Individual Office Thermostats

Access off Courtyard w/ Water Feature & Koi Pond Centrally Located & Quick Access to Downtown