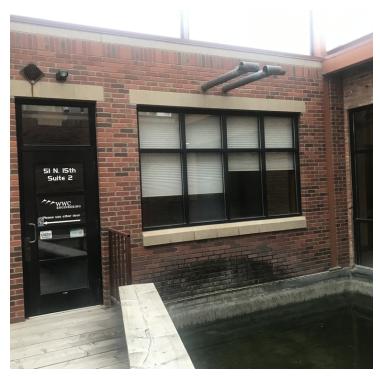

### **AREA**

51 N 15th St is a recently renovated Class A office complex with high end wood finishes, easy parking and quick access to downtown. It consists of 2 separate office spaces that can be leased separately or enjoy a connecting doorway between suites. Other tenants currently include law, medical, construction, agriculture & financial management, photography & real estate businesses. Enjoy the courtyard with water feature & Koi pond on your lunch break! Office complex is a tight knit community with property manager onsite.

### **PROPERTY OVERVIEW**

1,230 - 2,490 SF Class A Office Spaces (Can be leased together or separately)

Newly Remodeled in 2012

Easy Parking

Private Restroom (Each suite)

Individual Office Thermostats

Access off Courtyard w/ Water Feature & Koi Pond Centrally Located & Quick Access to Downtown

### SUITE 2:

\*\$1,260/mo + utilities

\*1,260 SF Office

\*2-3 Offices

\*Conference Room

\*Lobby/Cubicle Area

\*Kitchenette