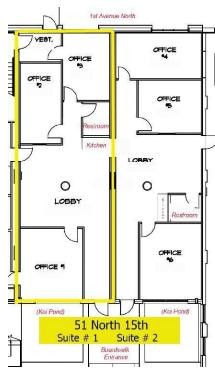

### SUITE 1:

\*\$1,230/mo + utilities

\*1,230 SF Office

\*2-3 Offices

\*Conference Room

\*Lobby/Cubicle Area

\*Kitchenette

### SUITE 2:

\*\$1,260/mo + utilities

\*1,260 SF Office

\*2-3 Offices

\*Conference Room

\*Lobby/Cubicle Area

\*Kitchenette