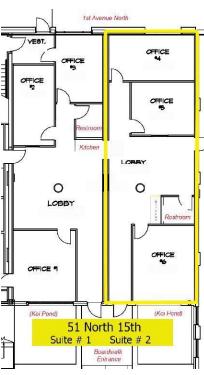

### SUITE 1:

\*\$1,230/mo + utilities

\*1,230 SF Office

\*2-3 Offices

\*Conference Room

\*Lobby/Cubicle Area

\*Kitchenette

### SUITE 2:

\*\$1,260/mo + utilities

\*1,260 SF Office

\*2-3 Offices

\*Conference Room

\*Lobby/Cubicle Area

\*Kitchenette